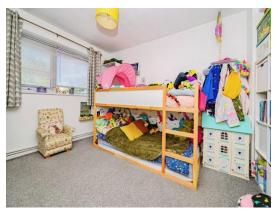

#### **Bedroom 1**

11' x 8' 5" ( 3.35m x 2.57m ) Double glazed window and radiator.

### **Bedroom 2**

12' 5" x 8' 6" ( 3.78m x 2.59m ) Double glazed window and radiator.

## Bedroom 3

9' 8" x 8' 8" ( 2.95m x 2.64m ) Double glazed window and radiator.