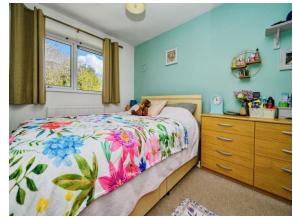

#### **Bedroom 1**

11' x 8' 5" ( 3.35m x 2.57m ) Double glazed window and radiator.

### **Bedroom 2**

12' 5" x 8' 6" ( 3.78m x 2.59m ) Double glazed window and radiator.

## Bedroom 3

9' 8" x 8' 8" ( 2.95m x 2.64m ) Double glazed window and radiator.