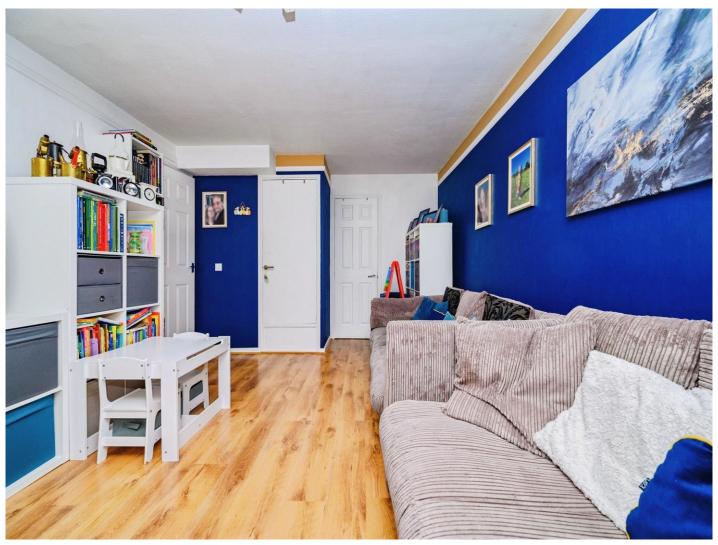

### **Lounge/ Diner**

17' 1" x 11' 3" (  $5.21 m\ x\ 3.43 m$  ) Double glazed window, TV point, storage cupboard, radiator and wood laminate flooring.