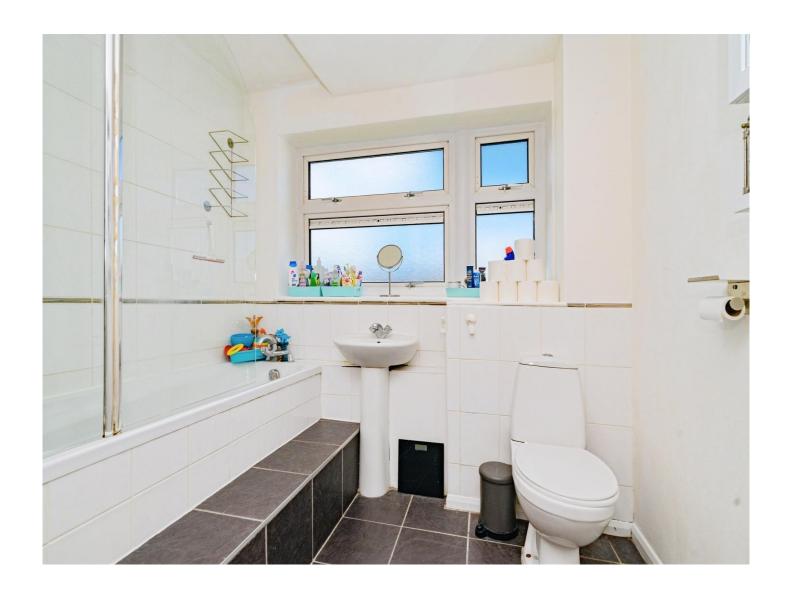

### **Bathroom**

Fitted with bath, wash hand basin, low level WC, heated towel rail, cupboard, part tiling and double glazed window.