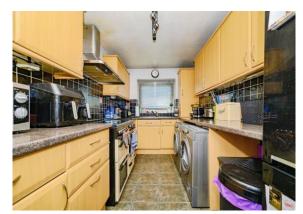

#### **Kitchen**

11' 5" x 7' 4" ( 3.48m x 2.24m )

Fitted with wall and base units with work surfaces to compliment, sink/drainer with splashbacks, gas Range cooker with cookerhood, plumbing for washing machine, cupboard housing boiler, tiled flooring and double glazed window.