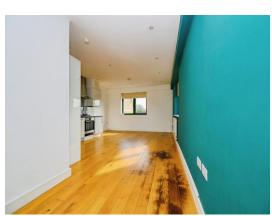

#### **Lounge Open Plan**

27' max x 13' 1" ( 8.23m max x 3.99m )

Double glazed window.

# Kitchen Open Plan To Lounge

Fitted with wall and base units with work surfaces to compliment, sink/drainer with splashbacks, electric oven and gas hob with cookerhood, plumbing for dishwasher and washing machine and central hearing boiler.