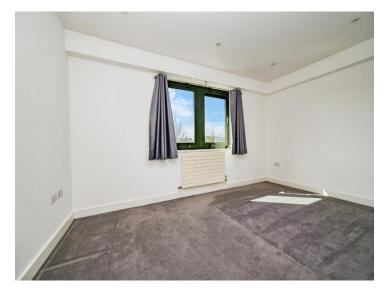

#### **Bedroom**

14' x 9' 1" max ( 4.27m x 2.77m max )

Double glazed window and radiator.