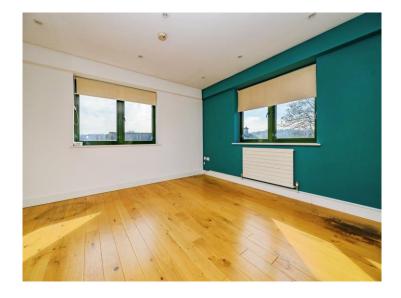

#### **Bedroom**

14' x 9' 1" max ( 4.27m x 2.77m max )

Double glazed window and radiator.