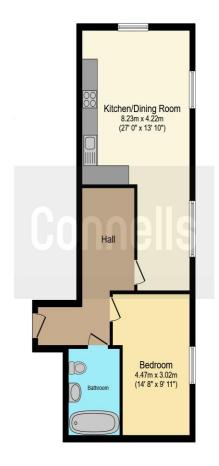

#### **Lounge Open Plan**

27' max x 13' 1" ( 8.23m max x 3.99m )

Double glazed window.

# Kitchen Open Plan To Lounge

Fitted with wall and base units with work surfaces to compliment, sink/drainer with splashbacks, electric oven and gas hob with cookerhood, plumbing for dishwasher and washing machine and central hearing boiler.

#### **Bedroom**

14' x 9' 1" max ( 4.27m x 2.77m max )

Double glazed window and radiator.

# **Bathroom**

Fitted with bath with mixer taps, shower, wash hand basin with vanity unit, heated towel rail, low level WC, extractor fan and full tiling.