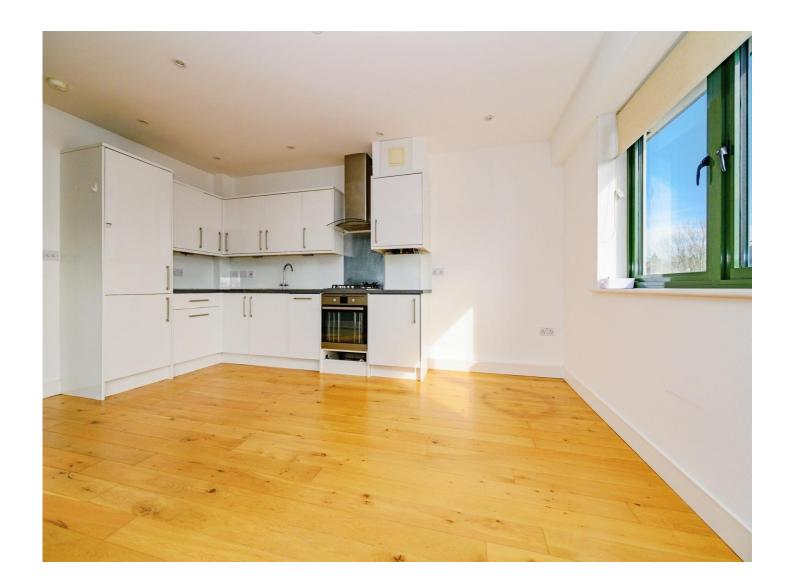

# Kitchen Open Plan To Lounge

Fitted with wall and base units with work surfaces to compliment, sink/drainer with splashbacks, electric oven and gas hob with cookerhood, plumbing for dishwasher and washing machine and central hearing boiler.