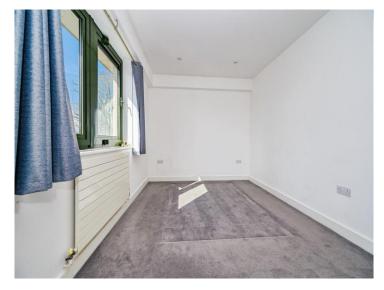

#### **Bedroom**

14' x 9' 1" max ( 4.27m x 2.77m max )

Double glazed window and radiator.