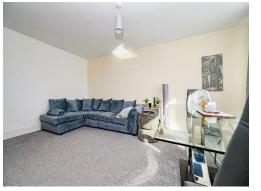

#### Lounge

16' 5" x 12' 2" ( 5.00m x 3.71m ) Double glazed window, TV point and radiator.