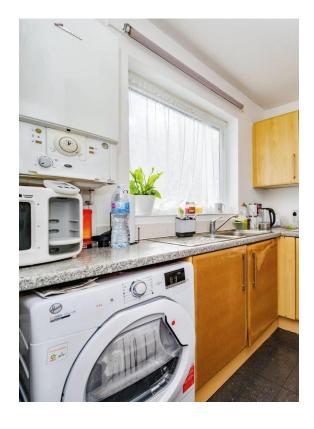

#### Kitchen

8' 5" x 8' 4" ( 2.57m x 2.54m )

Fitted with wall and base units with work surfaces to compliment, sink/drainer with splashbacks, electric oven and hob, central heating boiler, built in storage cupboard, radiator, double glazed window and tiled flooring.