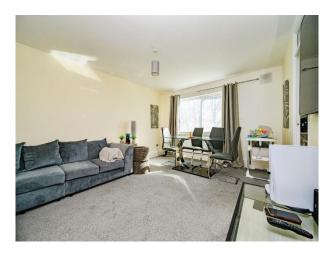

#### Lounge

16' 5" x 12' 2" ( 5.00m x 3.71m ) Double glazed window, TV point and radiator.