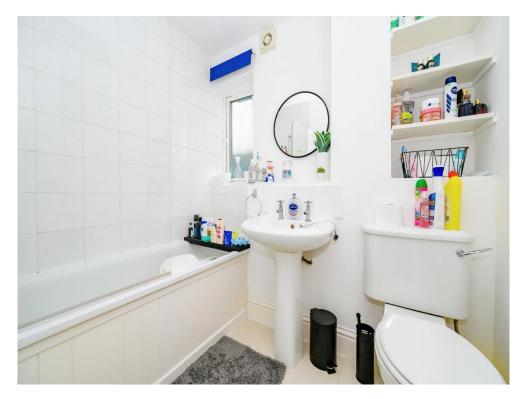

# **Bathroom**

Fitted with bath with mixer taps, shower, wash hand basin, low level WC, part tiling and double glazed window.

This floor plan is for illustrative purposes only. It is not drawn to scale. Any measurements, floor areas (including any total floor area), openings and orientation are approximate. No details are guaranteed, they cannot be relied upon for any purpose and they do not form part of any agreement. No liability is taken for any error, omission or misstatement. A party must rely upon its own inspection(s). Powered by www.focalagent.com