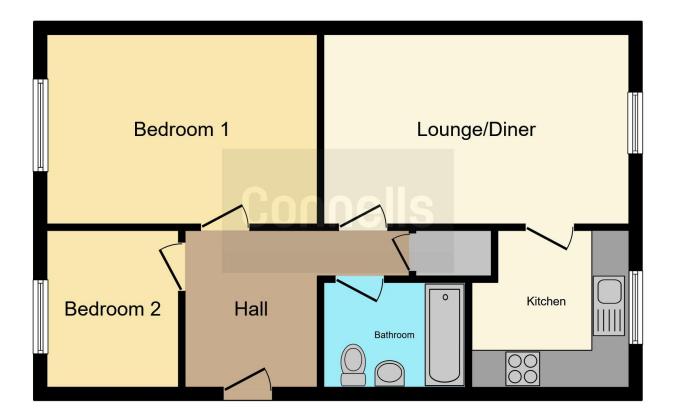

# **Bathroom**

Fitted with bath with mixer taps, shower, wash hand basin, low level WC, part tiling and double glazed window.

This floor plan is for illustrative purposes only. It is not drawn to scale. Any measurements, floor areas (including any total floor area), openings and orientation are approximate. No details are guaranteed, they cannot be relied upon for any purpose and they do not form part of any agreement. No liability is taken for any error, omission or misstatement. A party must rely upon its own inspection(s). Powered by www.focalagent.com