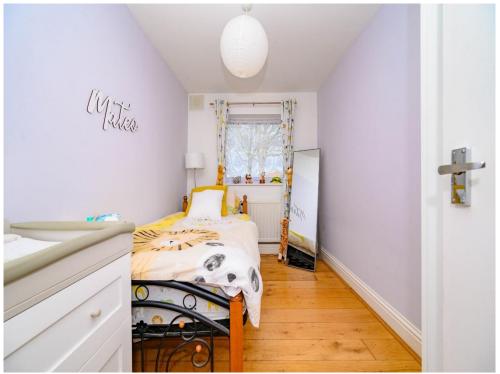

14' 3" x 10' plus recess ( 4.34m x 3.05m plus recess )
Double glazed window and radiator.

# Bedroom 2

11' 3" x 6' 9" ( 3.43m x 2.06m ) Double glazed window and radiator.