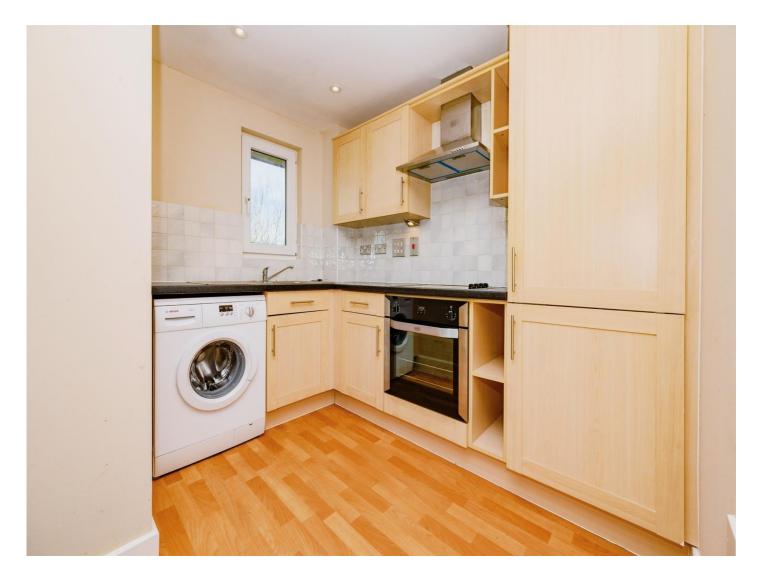

#### **Kitchen**

#### 8' 5" x 5' 9" (2.57m x 1.75m)

Fitted with wall and base units with work surfaces to compliment, sink/drainer with splashbacks, electric oven and hob with cookerhood, plumbing for washing machine and double glazed window.