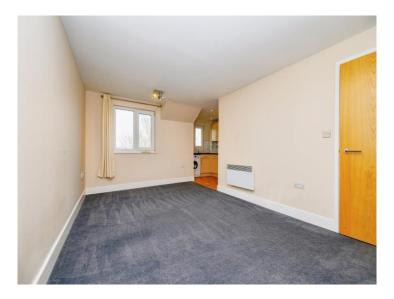

#### Lounge/ Diner

15' 9" x 10' (4.80m x 3.05m) Double glazed window and wall mounted electric radiator.