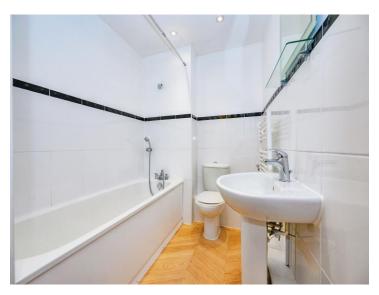

#### Bathroom

Fitted with bath with mixer taps, shower, wash hand basin, heated towel rail, shaver point, extractor fan and part tiling.