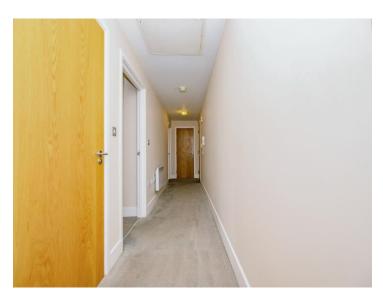

#### **Communal Hallway**

Door to front with security entry system and stairs to all floors.

#### Hallway

Door to front with entryphone, wall mounted electric radiator and built in cupboard with tank.