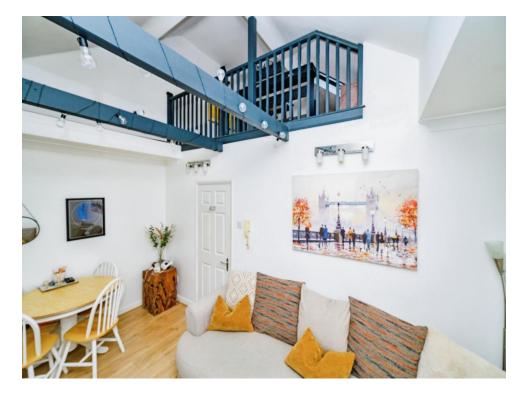

# Lounge

15' 3" x 9' 9" ( 4.65m x 2.97m )

Two double glazed windows, vaulted ceiling, wall mounted electric heater and wood flooring.