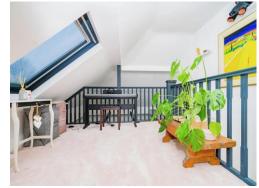

97m )

Two double glazed windows, vaulted ceiling, wall mounted electric heater and wood flooring.

#### Kitchen

9' x 7' 2" ( 2.74m x 2.18m )

Fitted with wall and base units with work surfaces to compliment, sink/drainer with splashback, electric oven and hob with cookerhood, glass tiled wall, wall mounted electric heater, laminate flooring and double glazed window.

### **Bedroom 1**

13' 3" x 8' 8" ( 4.04m x 2.64m )

Double glazed window, fitted wardrobes and wall mounted electric heater.

### Bedroom 2

16' 2" x 11' 6" ( 4.93m x 3.51m )

Velux window and balustrade.

### **Bathroom**

Fitted with bath with mixer taps, low level WC, wash hand basin, double glazed window and part tiling.

### Outside

Driveway parking for one vehicle and private rear garden laid to lawn with shed.

















Residential Sales & Lettings | Mortgage Services | Conveyancing | Surveyors | Land & New Homes



This floor plan is for illustrative purposes only. It is not drawn to scale. Any measurements, floor areas (including any total floor area), openings and orientation are approximate. No details are guaranteed, they cannot be relied upon for any purpose and they do not form part of any agreement. No liability is taken for any error, omission or misstatement. A party must rely upon its own inspection(s). Powered by www.focalagent.com

To view this property please contact Connells on

### T 01442 216 633 E hemelhempstead@connells.co.uk

45 Marlowes
HEMEL HEMPSTEAD HP1 1LD

**EPC** Rating: F

# view this property online connells.co.uk/Property/HEM312061

This is a Leasehold property. W