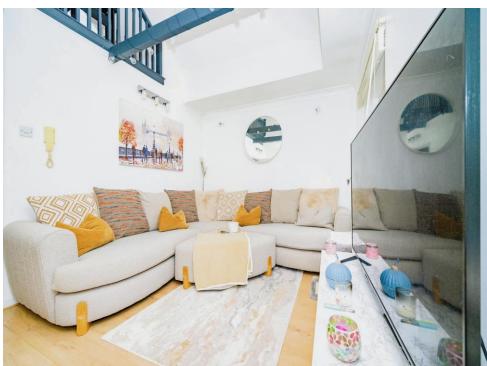

Two double glazed windows, vaulted ceiling, wall mounted electric heater and wood flooring.

#### Kitchen

9' x 7' 2" ( 2.74m x 2.18m )

Fitted with wall and base units with work surfaces to compliment, sink/drainer with splashback, electric oven and hob with cookerhood, glass tiled wall, wall mounted electric heater, laminate flooring and double glazed window.

### **Bedroom 1**

13' 3" x 8' 8" ( 4.04m x 2.64m )

Double glazed window, fitted wardrobes and wall mounted electric heater.

### Bedroom 2

16' 2" x 11' 6" ( 4.93m x 3.51m )

Velux window and balustrade.

### **Bathroom**

Fitted with bath with mixer taps, low level WC, wash hand basin, double glazed window and part tiling.

### Outside

Driveway parking for one vehicle and private rear garden laid to lawn with shed.

















Residential Sales & Lettings | Mortgage Services | Conveyancing | Surveyors | Land & New Homes



This floor plan is for illustrative purposes only. It is not drawn to scale. Any measurements, floor areas (including any total floor area), openings and orientation are approximate. No details are guaranteed, they cannot be relied upon for any purpose and they do not form part of any agreement. No liability is taken for any error, omission or misstatement. A party must rely upon its own inspection(s). Powered by www.focalagent.com

To view this property please contact Connells on

### T 01442 216 633 E hemelhempstead@connells.co.uk

45 Marlowes
HEMEL HEMPSTEAD HP1 1LD

**EPC** Rating: F

# view this property online connells.co.uk/Property/HEM312061

This is a Leasehold property. We are