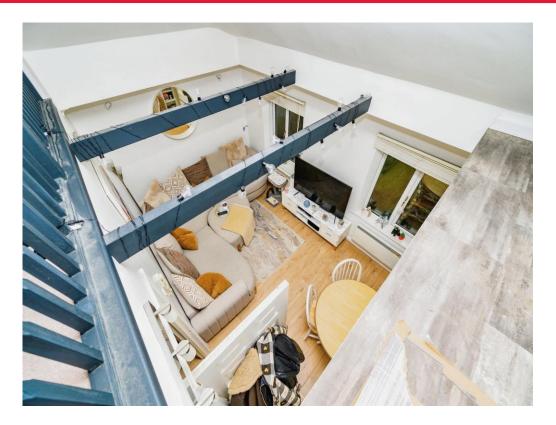

# Lounge

15' 3" x 9' 9" ( 4.65m x 2.97m )

Two double glazed windows, vaulted ceiling, wall mounted electric heater and wood flooring.

### Bedroom 2

16' 2" x 11' 6" ( 4.93m x 3.51m )

Velux window and balustrade.