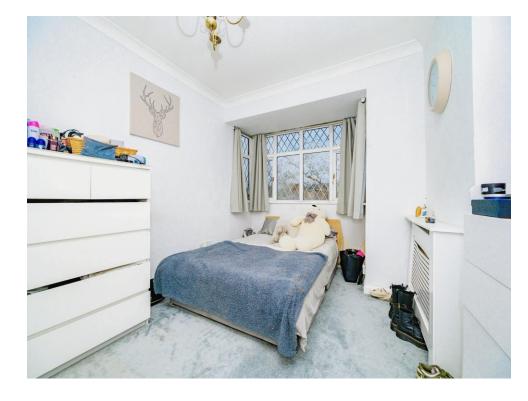

### **Bedroom 1**

13' 3" x 8' 8" ( 4.04m x 2.64m )

Double glazed window, fitted wardrobes and wall mounted electric heater.