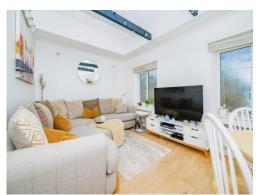

# Lounge

15' 3" x 9' 9" ( 4.65m x 2.97m )

Two double glazed windows, vaulted ceiling, wall mounted electric heater and wood flooring.