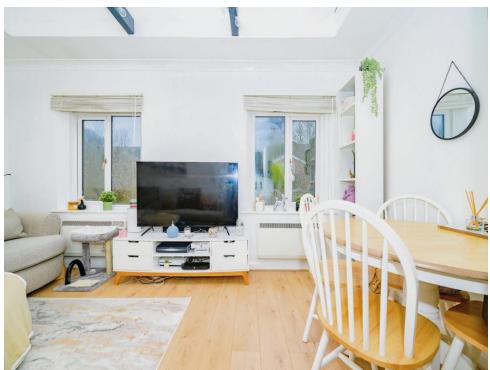

# Lounge

15' 3" x 9' 9" ( 4.65m x 2.97m )

Two double glazed windows, vaulted ceiling, wall mounted electric heater and wood flooring.

#### Kitchen

9' x 7' 2" ( 2.74m x 2.18m )

Fitted with wall and base units with work surfaces to compliment, sink/drainer with splashback, electric oven and hob with cookerhood, glass tiled wall, wall mounted electric heater, laminate flooring and double glazed window.