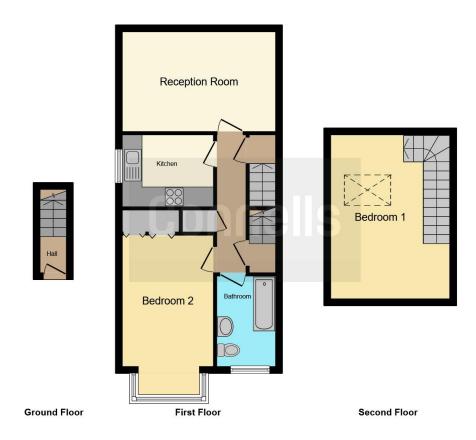

#### **Communal Entrance**

Door to front.

#### **Entrance Hall**

Door to front, wall mounted electric heater and stairs to first floor.

# Lounge

15' 3" x 9' 9" ( 4.65m x 2.97m )

Two double glazed windows, vaulted ceiling, wall mounted electric heater and wood flooring.

#### Kitchen

9' x 7' 2" ( 2.74m x 2.18m )

Fitted with wall and base units with work surfaces to compliment, sink/drainer with splashback, electric oven and hob with cookerhood, glass tiled wall, wall mounted electric heater, laminate flooring and double glazed window.

### **Bedroom 1**

13' 3" x 8' 8" ( 4.04m x 2.64m )

Double glazed window, fitted wardrobes and wall mounted electric heater.

### Bedroom 2

16' 2" x 11' 6" ( 4.93m x 3.51m )

Velux window and balustrade.

### **Bathroom**

Fitted with bath with mixer taps, low level WC, wash hand basin, double glazed window and part tiling.

### Outside

Driveway parking for one vehicle and private rear garden laid to lawn with shed.

Residential Sales & Lettings | Mortgage Services | Conveyancing | Surveyors | Land & New Homes

This floor plan is for illustrative purposes only. It is not drawn to scale. Any measurements, floor areas (including any total floor area), openings and orientation are approximate. No details are guaranteed, they cannot be relied upon for any purpose and they do not form part of any agreement. No liability is taken for any error, omission or misstatement. A party must rely upon its own inspection(s). Powered by www.focalagent.com