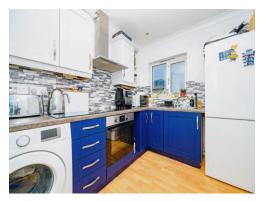

#### Kitchen

9' x 7' 2" ( 2.74m x 2.18m )

Fitted with wall and base units with work surfaces to compliment, sink/drainer with splashback, electric oven and hob with cookerhood, glass tiled wall, wall mounted electric heater, laminate flooring and double glazed window.