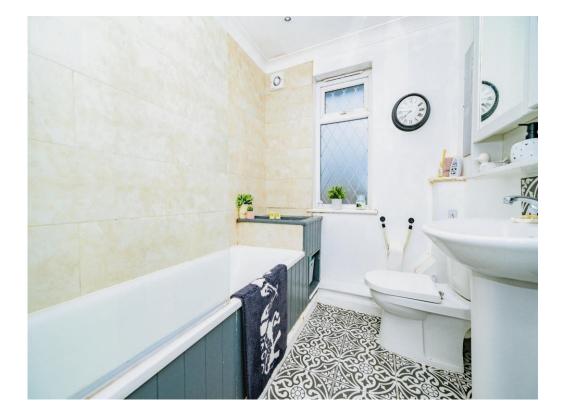

### **Bathroom**

Fitted with bath with mixer taps, low level WC, wash hand basin, double glazed window and part tiling.