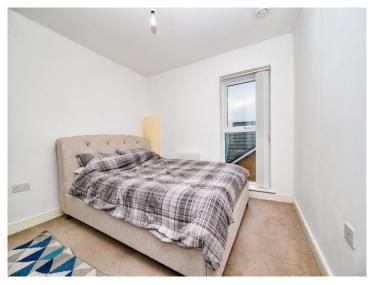

#### **Bedroom**

11' max x 10' 11" ( 3.35m max x 3.33m )

Double glazed window and wall mounted electric heater.