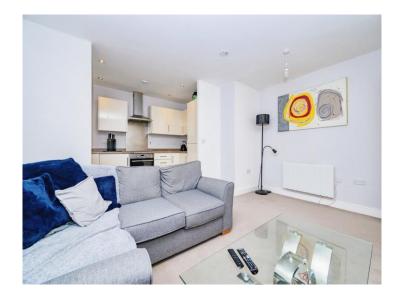

#### Lounge

14' x 12' (4.27m x 3.66m)

Double glazed widow, wall mounted electric heater, and TV point.