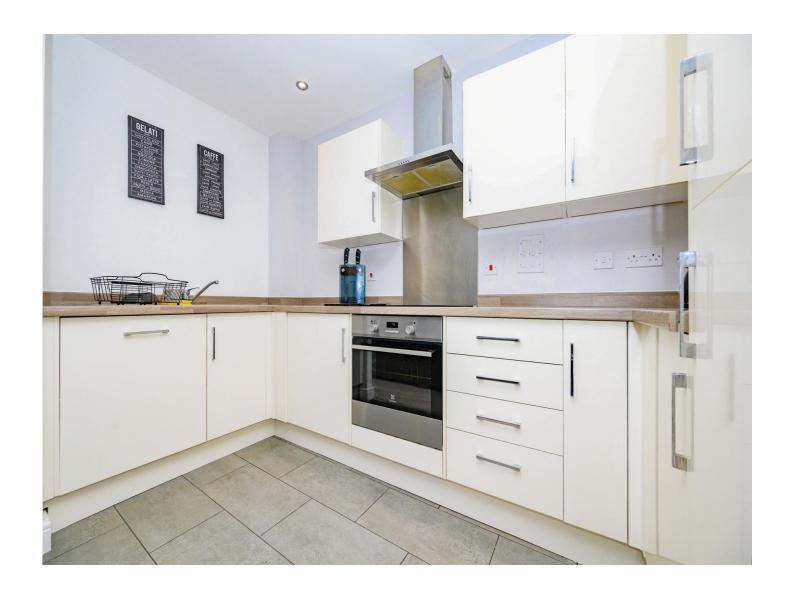

#### Kitchen

11' x 5' (3.35m x 1.52m)

Fitted with wall and base units with work surfaces to compliment, sink/drainer with splashbacks, electric oven and hob with cookerhood, plumbing for washing machine and dishwasher.