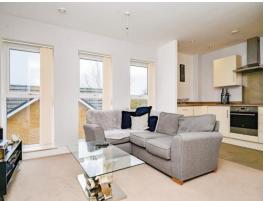

#### Lounge

14' x 12' (4.27m x 3.66m)

Double glazed widow, wall mounted electric heater, and TV point.