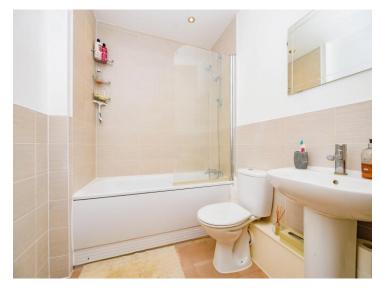

## **Bathroom**

Fitted with bath wit mixer taps, shower, heated towel rail, wash hand ban, low level WC and part tiling.