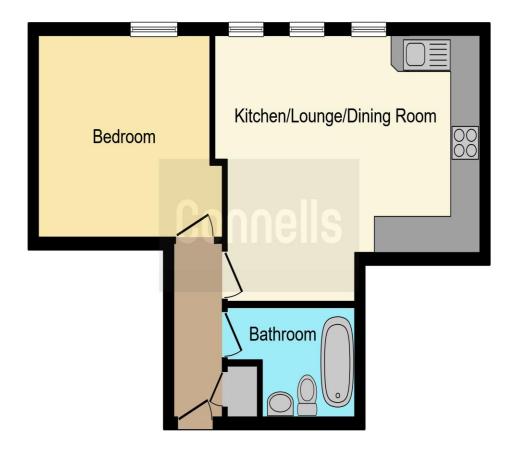

## **Parking**

One allocated parking space.

This floor plan is for illustrative purposes only. It is not drawn to scale. Any measurements, floor areas (including any total floor area), openings and orientation are approximate. No details are guaranteed, they cannot be relied upon for any purpose and they do not form part of any agreement. No liability is taken for any error, omission or misstatement. A party must rely upon its own inspection(s). Powered by www.focalagent.com