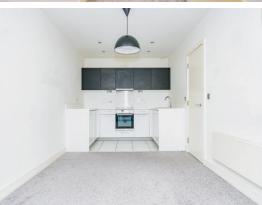

# Lounge Open Plan To Kitchen

23' x 9' 1" ( 7.01m x 2.77m )

Double glazed window and wall mounted electric heater.

# Kitchen Open Plan

Fitted with wall and base units with work surfaces to compliment, sink/drainer with splashbacks, electric oven and hob with cookerhood and plumbing for dishwasher.