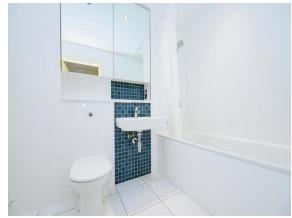

### **Bathroom**

Fitted with bath with mixer taps, shower, wash hand basin, heated towel rail, low level WC and part tiling.

This floor plan is for illustrative purposes only. It is not drawn to scale. Any measurements, floor areas (including any total floor area), openings and orientation are approximate. No details are guaranteed, they cannot be relied upon for any purpose and they do not form part of any agreement. No liability is taken for any error, omission or misstatement. A party must rely upon its own inspection(s). Powered by www.focalagent.com