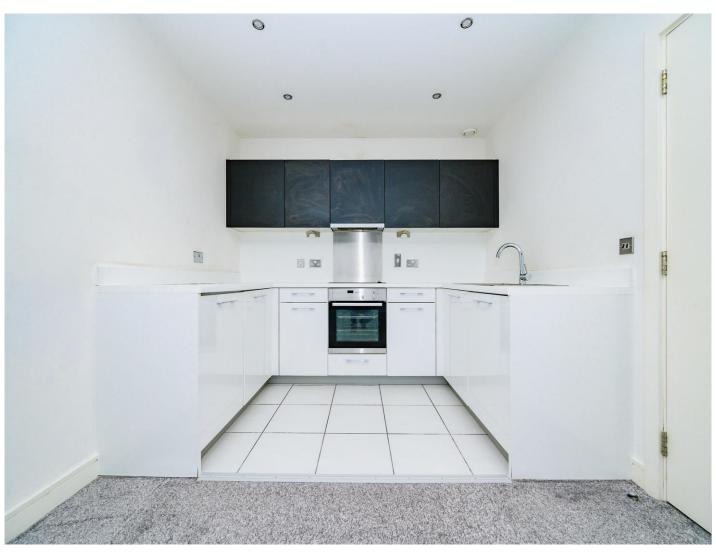

# Kitchen Open Plan

Fitted with wall and base units with work surfaces to compliment, sink/drainer with splashbacks, electric oven and hob with cookerhood and plumbing for dishwasher.