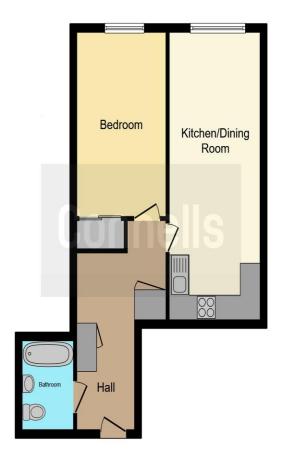

### **Entrance Hall**

Door to front with entry phone, storage cupboard with tank and plumbing for washing machine.

# Lounge Open Plan To Kitchen

23' x 9' 1" ( 7.01m x 2.77m )

Double glazed window and wall mounted electric heater.

# Kitchen Open Plan

Fitted with wall and base units with work surfaces to compliment, sink/drainer with splashbacks, electric oven and hob with cookerhood and plumbing for dishwasher.

## **Bedroom**

14' max x 8' 1" max ( 4.27m max x 2.46m max )

Double glazed window, built in wardrobes and wall mounted electric heater.

### **Bathroom**

Fitted with bath with mixer taps, shower, wash hand basin, heated towel rail, low level WC and part tiling.

This floor plan is for illustrative purposes only. It is not drawn to scale. Any measurements, floor areas (including any total floor area), openings and orientation are approximate. No details are guaranteed, they cannot be relied upon for any purpose and they do not form part of any agreement. No liability is taken for any error, omission or misstatement. A party must rely upon its own inspection(s). Powered by www.focalagent.com