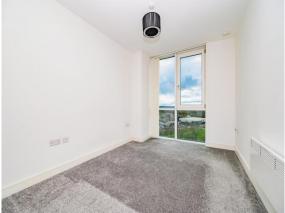

## **Bedroom**

14' max x 8' 1" max ( 4.27m max x 2.46m max )

Double glazed window, built in wardrobes and wall mounted electric heater.