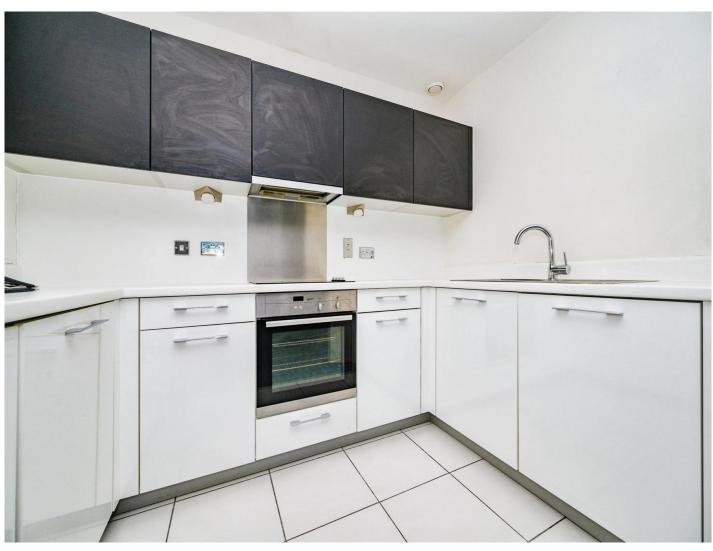

# Kitchen Open Plan

Fitted with wall and base units with work surfaces to compliment, sink/drainer with splashbacks, electric oven and hob with cookerhood and plumbing for dishwasher.