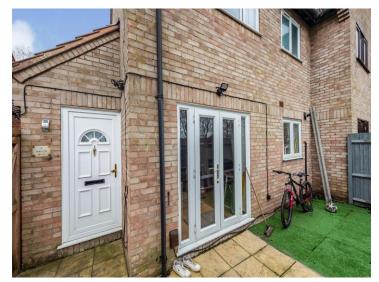

glazed patio doors.

#### Kitchen

13' 10" max x 6' 9" max ( 4.22m max x 2.06m max )

Fitted with wall and base units with work surfaces to compliment, stainless steel sink/drainer with tiled splashbacks, gas oven and hob, plumbing for washing machine, fridge/freezer, central heating boiler, radiator, double glazed window to side and door to lounge.



# Landing

Stairs from lounge, access to loft, airing cupboard and double glazed window to side.

#### **Bedroom**

13' 10" x 10' 7" ( 4.22m x 3.23m )

Double glazed window to front and radiator.

#### **Bathroom**

Fitted with bath with mixer tap, shower, wash hand basin, low level WC, heated towel rail, part tiling and double glazed window to front.

## **Rear Garden**

Laid to lawn with patio area.

## **Parking**

Allocated parking.











This floor plan is for illustrative purposes only. It is not drawn to scale. Any measurements, floor areas (including any total floor area), openings and orientation are approximate. No details are guaranteed, they cannot be relied upon for any purpose and they do not form part of any agreement. No liability is taken for any error, omission or misstatement. A party must rely upon its own inspection(s).

Plan produced for Connells. Powered by www.focalagent.com

To view this property please contact Connells on

## T 01442 216 633 E hemelhempstead@connells.co.uk

45 Marlowes HEMEL HEMPSTEAD HP1 1LD

Property Ref: HEM310719 - 0004

Tenure: Freehold EPC Rating: C

view this property online connells.co.uk/Property/HEM310719





<sup>1.</sup> MONEY LAUNDERING REGULATIONS Intending purch