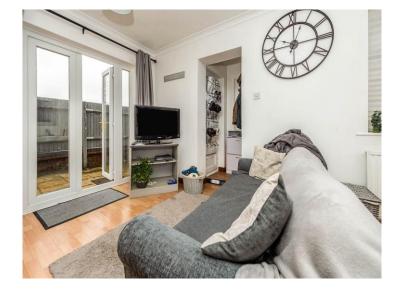

## Lounge

15' 1" max x 13' 10" max ( 4.60m max x 4.22m max )

Double glazed window to front, radiator, TV point, stairs to first floor and double glazed patio doors.