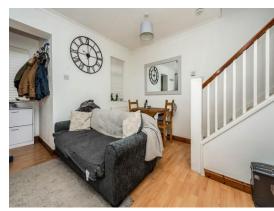

## **Entrance Hall**

Door to front.

## Lounge

15' 1" max x 13' 10" max ( 4.60m max x 4.22m max )

Double glazed window to front, radiator, TV point, stairs to first floor and double glazed patio doors.