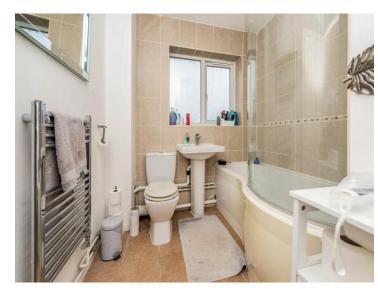

#### **Bathroom**

Fitted with bath with mixer tap, shower, wash hand basin, low level WC, heated towel rail, part tiling and double glazed window to front.