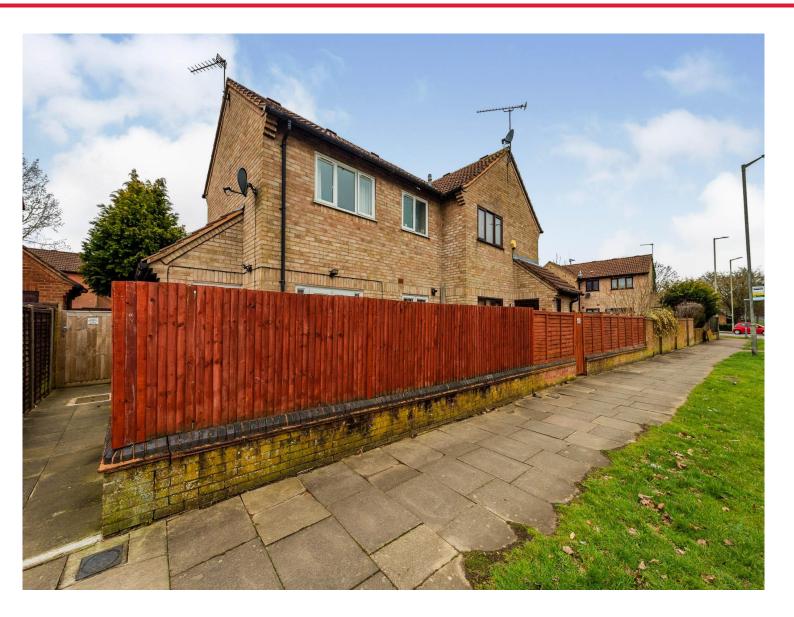

# Marion Walk HEMEL HEMPSTEAD HP2 6PP

Well presented semi detached house and an ideal first time purchase. Boasting one bedroom, 15'1 lounge, fitted kitchen, gas central heating, double glazing, own rear garden and allocated PARKING.

# Marion Walk HEMEL HEMPSTEAD HP2 6PP

## **Rear Garden**

Laid to lawn with patio area.

## **Parking**

Allocated parking.

This floor plan is for illustrative purposes only. It is not drawn to scale. Any measurements, floor areas (including any total floor area), openings and orientation are approximate. No details are guaranteed, they cannot be relied upon for any purpose and they do not form part of any agreement. No liability is taken for any error, omission or misstatement. A party must rely upon its own inspection(s).