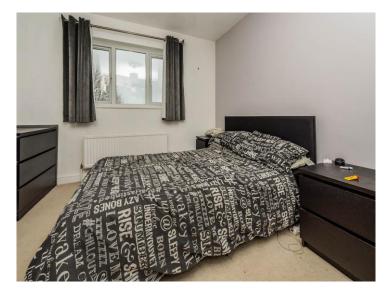

#### **Bedroom**

13' 10" x 10' 7" ( 4.22m x 3.23m )

Double glazed window to front and radiator.