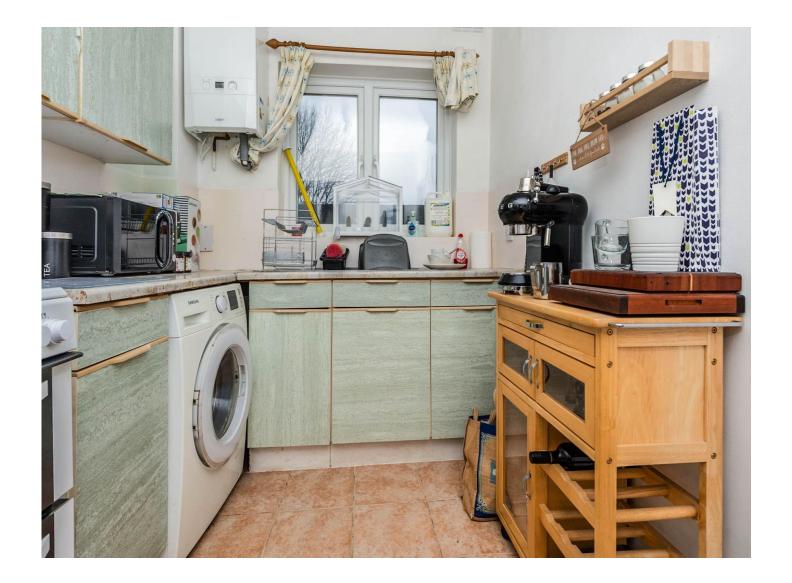

#### Kitchen

13' 10" max x 6' 9" max ( 4.22m max x 2.06m max )

Fitted with wall and base units with work surfaces to compliment, stainless steel sink/drainer with tiled splashbacks, gas oven and hob, plumbing for washing machine, fridge/freezer, central heating boiler, radiator, double glazed window to side and door to lounge.