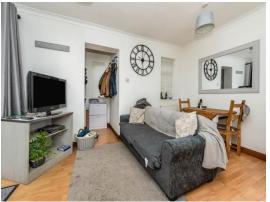

## Lounge

15' 1" max x 13' 10" max ( 4.60m max x 4.22m max )

Double glazed window to front, radiator, TV point, stairs to first floor and double glazed patio doors.