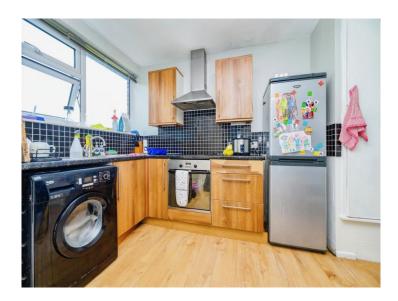

#### **Kitchen**

11' 1" x 7' 8" ( 3.38m x 2.34m )

Fitted with wall and base units with work surfaces to compliment, sink with drainer with splashback, electric oven and hob with cooker hood, plumbing for washing machine, space for fridge/ freezer, cupboard housing central heating boiler, cupboard, part tiled walls, laminate flooring and double glazed window.