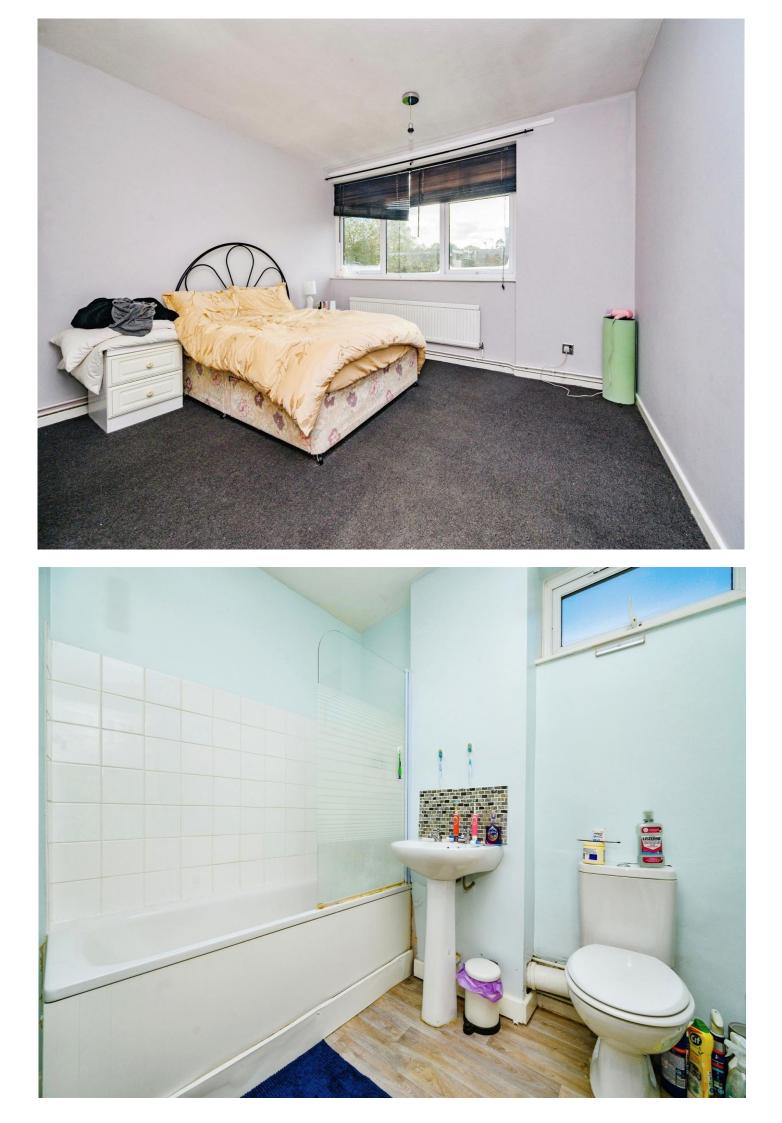

#### Bedroom 1

12' 2" x 12' 7" ( $3.71m\ x\ 3.84m$ ) Double glazed window, built in wardrobes, radiator, TV point.

#### Bedroom 2

12' 1" max x 11' 1" ( 3.68m max x 3.38m ) Double glazed window, built in wardrobes, radiator.

#### Bathroom

Fitted with bath with mixer taps, shower, heated towel rail, low level WC, part tiling and double glazing.

This floor plan is for illustrative purposes only. It is not drawn to scale. Any measurements, floor areas (including any total floor area), openings and orientation are approximate. No details are guaranteed, they cannot be relied upon for any purpose and they do not form part of any agreement. No liability is taken for any error, omission or misstatement. A party must rely upon its own inspection(s). Powered by www.focalagent.com