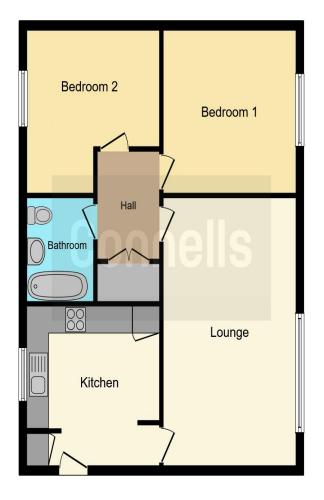

#### Bathroom

Fitted with bath with mixer taps, shower, heated towel rail, low level WC, part tiling and double glazing.

This floor plan is for illustrative purposes only. It is not drawn to scale. Any measurements, floor areas (including any total floor area), openings and orientation are approximate. No details are guaranteed, they cannot be relied upon for any purpose and they do not form part of any agreement. No liability is taken for any error, omission or misstatement. A party must rely upon its own inspection(s). Powered by www.focalagent.com