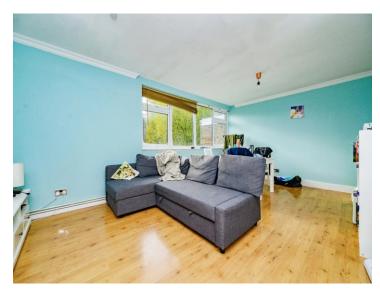

#### Lounge

19' x 12' (5.79m x 3.66m)

Double glazed window, radiator, TV and telephone point and laminate flooring.