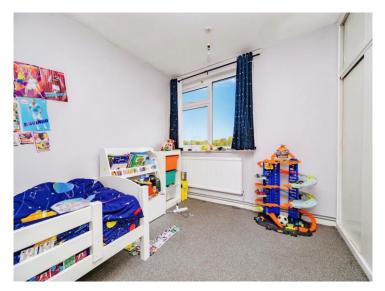

#### Bedroom 1

12' 2" x 12' 7" ( $3.71m\ x\ 3.84m$ ) Double glazed window, built in wardrobes, radiator, TV point.

#### Bedroom 2

12' 1" max x 11' 1" ( 3.68m max x 3.38m ) Double glazed window, built in wardrobes, radiator.