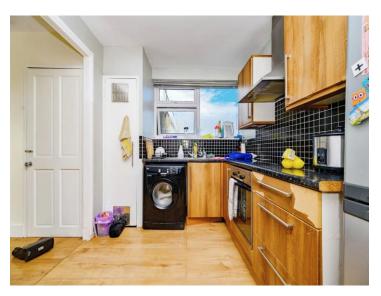

#### **Kitchen**

11' 1" x 7' 8" ( 3.38m x 2.34m )

Fitted with wall and base units with work surfaces to compliment, sink with drainer with splashback, electric oven and hob with cooker hood, plumbing for washing machine, space for fridge/ freezer, cupboard housing central heating boiler, cupboard, part tiled walls, laminate flooring and double glazed window.