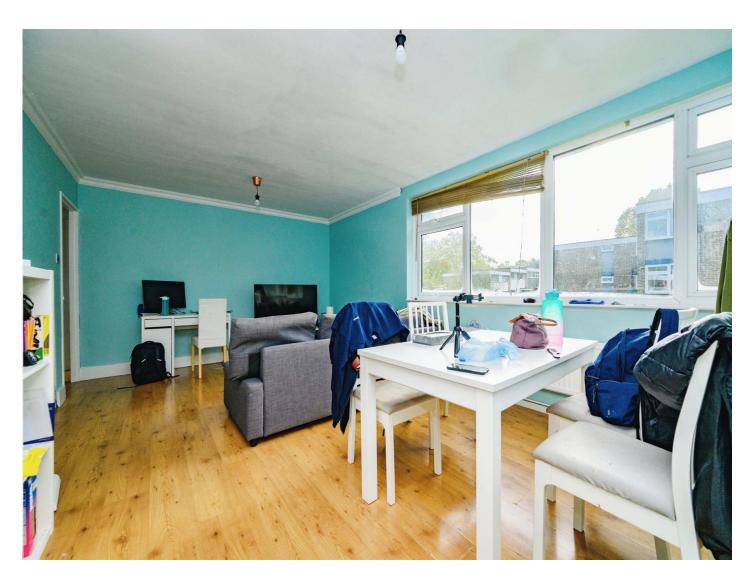

#### Lounge

19' x 12' (5.79m x 3.66m)

Double glazed window, radiator, TV and telephone point and laminate flooring.