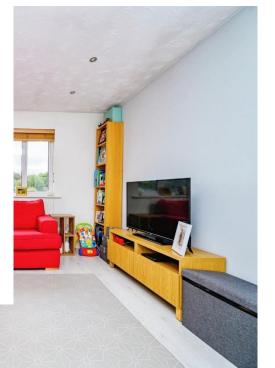

## Lounge

12' 2" x 14' 8" ( 3.71m x 4.47m )

Double glazed window, TV point, wall mounted electric heater and laminate flooring.