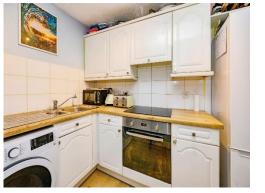

# Kitchen

9' 6" x 5' 9" ( 2.90m x 1.75m )

Fitted with wall and base units with work surfaces to compliment, sink/drainer with splashbacks, electric oven and hob with cookerhood, plumbing for washing machine and laminate flooring.