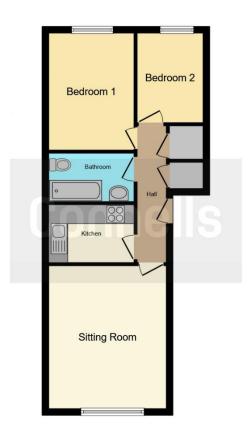

### **Bedroom 1**

12' 3" x 8' 8" ( 3.73m x 2.64m )

Double glazed patio doors to Juliet balcony, wall mounted electric heater and TV point.

### Bedroom 2

9' 1" x 6' 8" ( 2.77m x 2.03m )

Double glazed window and wall mounted electric heater.

# **Bathroom**

Fitted with bath with mixer taps, shower, wash hand basin with vanity unit, heated towel rail and full tiling.

## Lounge

12' 2" x 14' 8" ( 3.71m x 4.47m )

Double glazed window, TV point, wall mounted electric heater and laminate flooring.

# Kitchen

9' 6" x 5' 9" ( 2.90m x 1.75m )

Fitted with wall and base units with work surfaces to compliment, sink/drainer with splashbacks, electric oven and hob with cookerhood, plumbing for washing machine and laminate flooring.