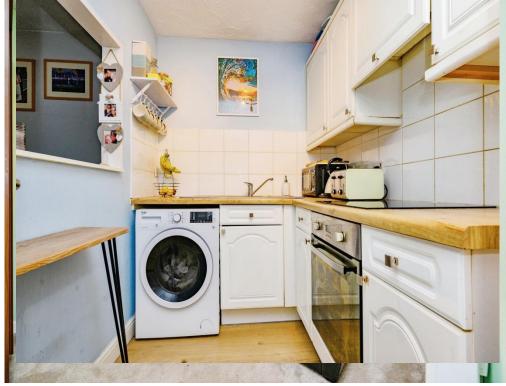

# Kitchen

9' 6" x 5' 9" ( 2.90m x 1.75m )

Fitted with wall and base units with work surfaces to compliment, sink/drainer with splashbacks, electric oven and hob with cookerhood, plumbing for washing machine and laminate flooring.