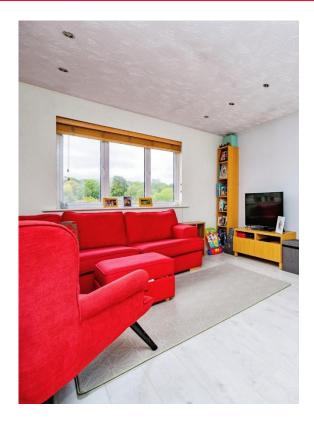

## Lounge

12' 2" x 14' 8" ( 3.71m x 4.47m )

Double glazed window, TV point, wall mounted electric heater and laminate flooring.