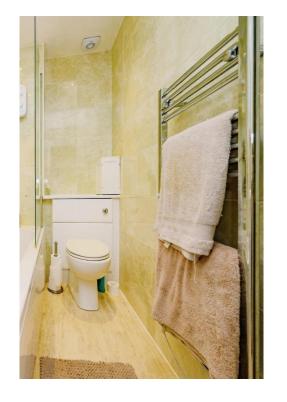

# **Bathroom**

Fitted with bath with mixer taps, shower, wash hand basin with vanity unit, heated towel rail and full tiling.