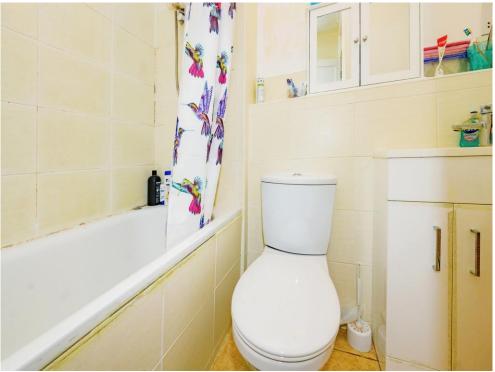

## **Bathroom**

Fitted with bath with mixer taps, shower, wash hand basin, low level WC, shaver point and part tiling.

This floor plan is for illustrative purposes only. It is not drawn to scale. Any measurements, floor areas (including any total floor area), openings and orientation are approximate. No details are guaranteed, they cannot be relied upon for any purpose and they do not form part of any agreement. No liability is taken for any error, omission or misstatement. A party must rely upon its own inspection(s). Powered by www.focalagent.com