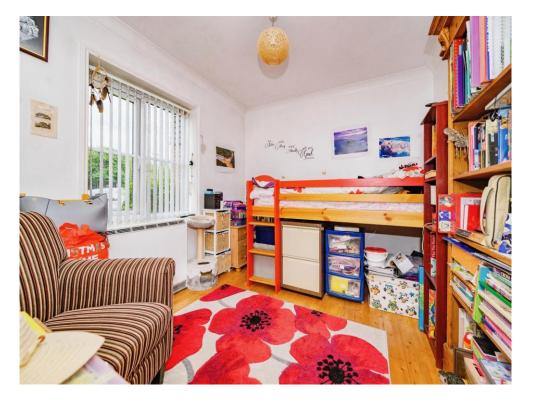

### **Bedroom**

10' 5" x 9' ( 3.17m x 2.74m )
Double glazed window, built in wardrobes, wall mounted electric storage heater and wood flooring.