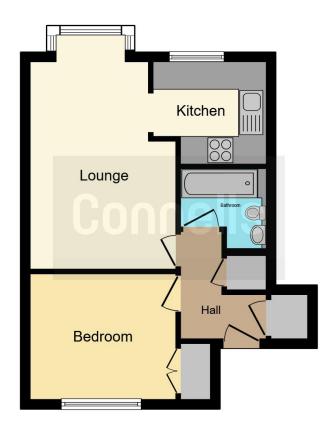

## **Bathroom**

Fitted with bath with mixer taps, shower, wash hand basin, low level WC, shaver point and part tiling.

This floor plan is for illustrative purposes only. It is not drawn to scale. Any measurements, floor areas (including any total floor area), openings and orientation are approximate. No details are guaranteed, they cannot be relied upon for any purpose and they do not form part of any agreement. No liability is taken for any error, omission or misstatement. A party must rely upon its own inspection(s). Powered by www.focalagent.com