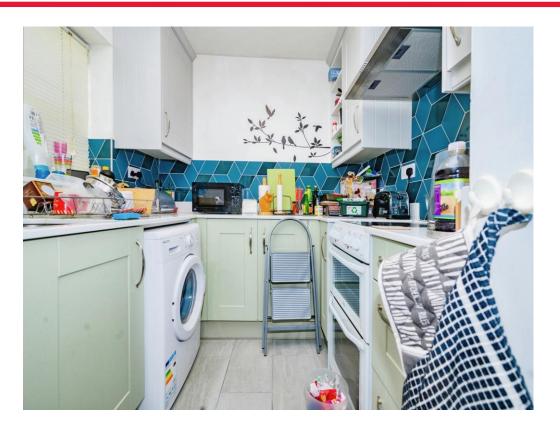

#### Kitchen

8' 1" x 7' 1" ( 2.46m x 2.16m )

Fitted with wall and base units with work surfaces to compliment, sink/drainer with splashbacks, electric oven and hob, plumbing for washing machine, tiled flooring and double glazed window.