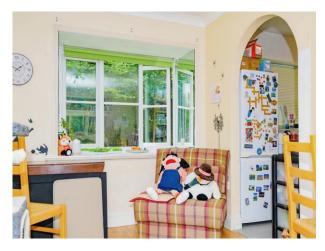

#### Lounge

14' 9" x 10' 4" max ( 4.50m x 3.15m max ) Double glazed bay window, TV point, wall mounted electric storage heater.