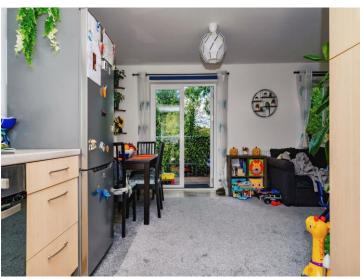

#### Lounge

19' 1" x 10' 2" (5.82m x 3.10m)

Open to kitchen with double glazed window, TV point and double glazed patio doors to balcony.