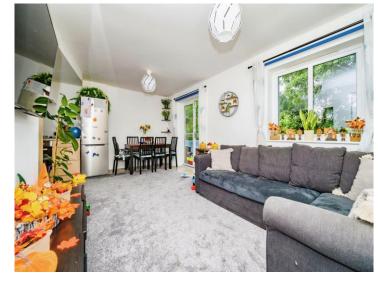

#### Lounge

19' 1" x 10' 2" (5.82m x 3.10m)

Open to kitchen with double glazed window, TV point and double glazed patio doors to balcony.