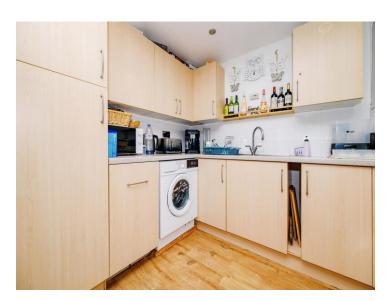

#### Kitchen

9' x 7' 4" (2.74m x 2.24m)

Fitted with wall and base units with work surfaces to compliment, sink/drainer with splashbacks, electric oven and gas hob with cookerhood, plumbing for washing machine, central hearing boiler and double glazed window.