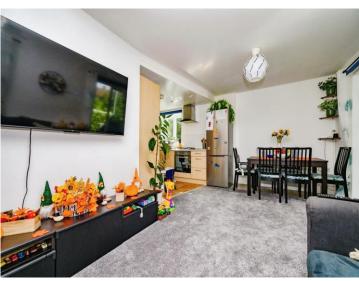

#### Lounge

19' 1" x 10' 2" (5.82m x 3.10m)

Open to kitchen with double glazed window, TV point and double glazed patio doors to balcony.