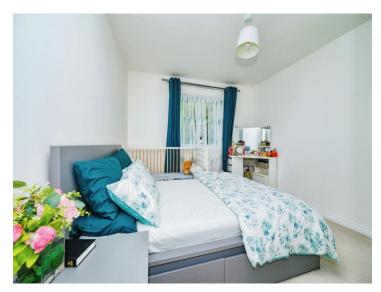

#### Bedroom 1

12' 1" x 10' 2" ( 3.68m x 3.10m ) Double glazed window.

## Bedroom 2

12' 2" x 6' 3" ( 3.71m x 1.91m )

Double glazed window and radiator.