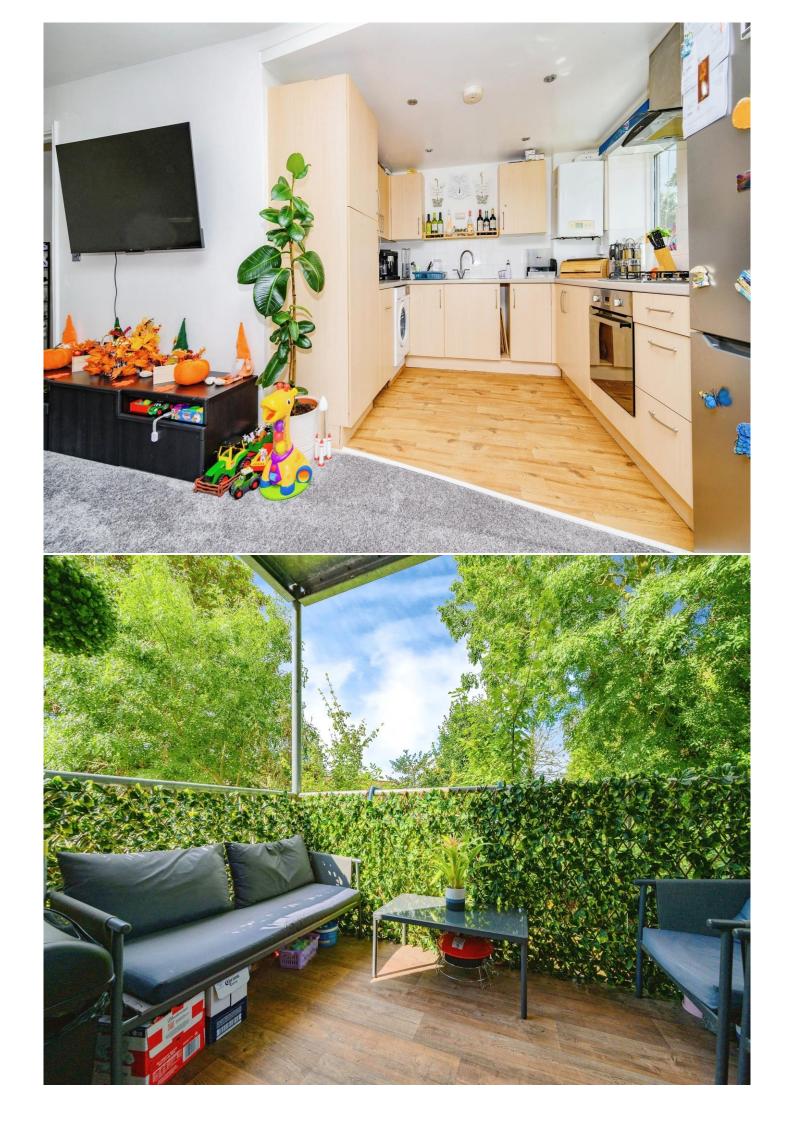

#### Kitchen

9' x 7' 4" (2.74m x 2.24m)

Fitted with wall and base units with work surfaces to compliment, sink/drainer with splashbacks, electric oven and gas hob with cookerhood, plumbing for washing machine, central hearing boiler and double glazed window.