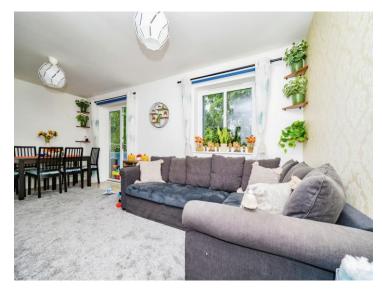

#### Lounge

19' 1" x 10' 2" (5.82m x 3.10m)

Open to kitchen with double glazed window, TV point and double glazed patio doors to balcony.