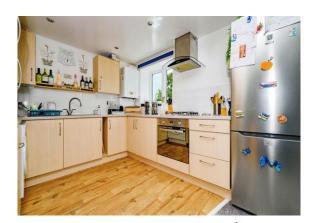

#### Kitchen

9' x 7' 4" (2.74m x 2.24m)

Fitted with wall and base units with work surfaces to compliment, sink/drainer with splashbacks, electric oven and gas hob with cookerhood, plumbing for washing machine, central hearing boiler and double glazed window.