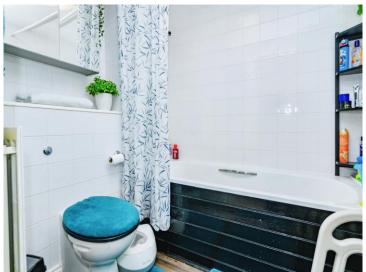

## **Bathroom**

Fitted with bath and shower, wash hand basin, low level WC, radiator, extractor fan and full tiling.