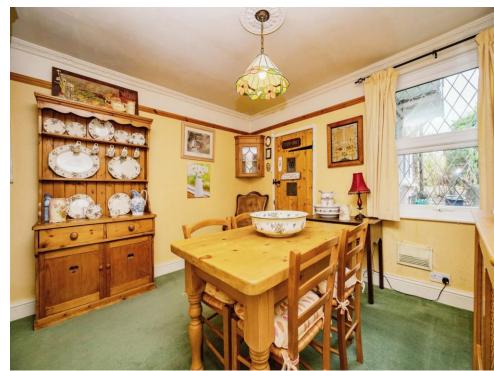

# **Dining Room**

11' 8" x 9' 8" ( 3.56m x 2.95m )

Double glazed window, radiator, door to kitchen and stairs to first floor.