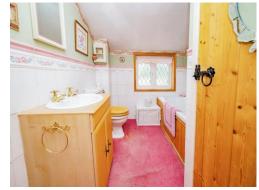

#### Bathroom

Fitted with bath, wash hand basin with vanity unit, low level WC, radiator, cupboard housing boiler and double glazed window.