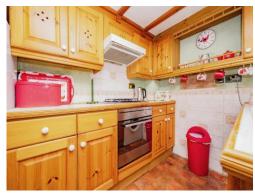

#### Kitchen

8' 9" x 6' 8" ( 2.67m x 2.03m )

Fitted with wall and base units with work surfaces to compliment, sink/drainer with splashbacks, integrated oven and gas hob, plumbing for washing machine, radiator, double glazed window and double glazed door.