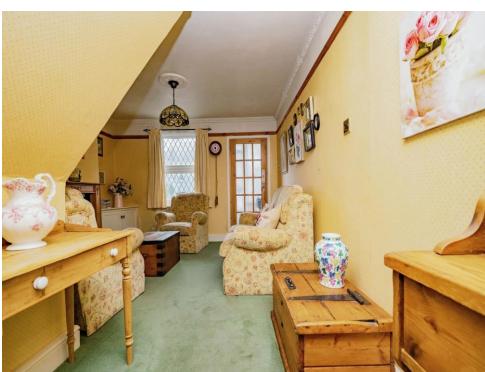

## Lounge

11' 8" x 11' 2" ( 3.56m x 3.40m )

Double glazed window, gas fire place, radiator and opens to dining room.