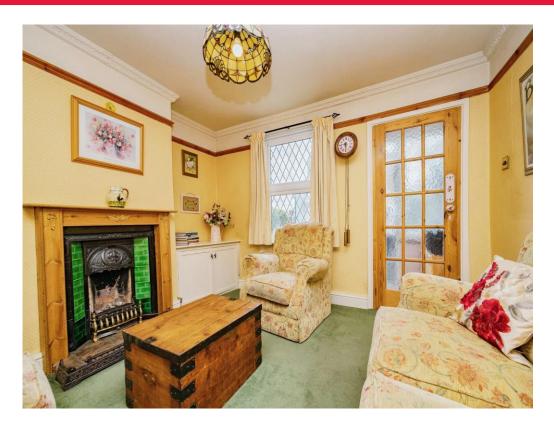

## Lounge

11' 8" x 11' 2" ( 3.56m x 3.40m )

Double glazed window, gas fire place, radiator and opens to dining room.