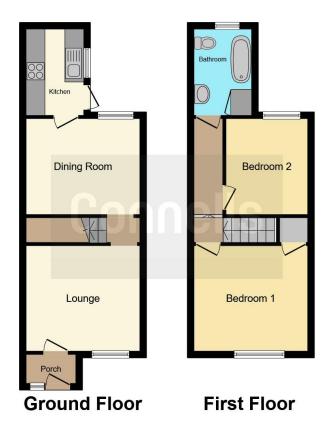

#### Porch

Double glazed door to front and double glazed window.

## Lounge

11' 8" x 11' 2" ( 3.56m x 3.40m )

Double glazed window, gas fire place, radiator and opens to dining room.

# **Dining Room**

11' 8" x 9' 8" ( 3.56m x 2.95m )

Double glazed window, radiator, door to kitchen and stairs to first floor.

#### Kitchen

8' 9" x 6' 8" ( 2.67m x 2.03m )

Fitted with wall and base units with work surfaces to compliment, sink/drainer with splashbacks, integrated oven and gas hob, plumbing for washing machine, radiator, double glazed window and double glazed door.

## Landing

Stairs from dining room, access to loft and radiator.

## **Bedroom 1**

11' 7" x 11' 2" ( 3.53m x 3.40m )

Double glazed window, built in cupboard and radiator.

## Bedroom 2

9' 5" x 8' (2.87m x 2.44m)

Double glazed window and radiator.

#### Bathroom

Fitted with bath, wash hand basin with vanity unit, low level WC, radiator, cupboard housing boiler and double glazed window.