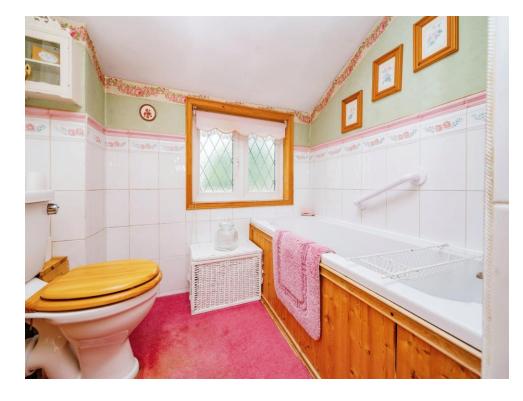

#### Bathroom

Fitted with bath, wash hand basin with vanity unit, low level WC, radiator, cupboard housing boiler and double glazed window.