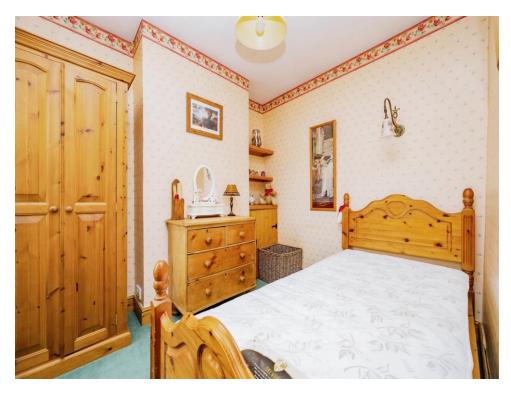

## **Bedroom 1**

11' 7" x 11' 2" ( 3.53m x 3.40m )

Double glazed window, built in cupboard and radiator.

## Bedroom 2

9' 5" x 8' (2.87m x 2.44m)

Double glazed window and radiator.