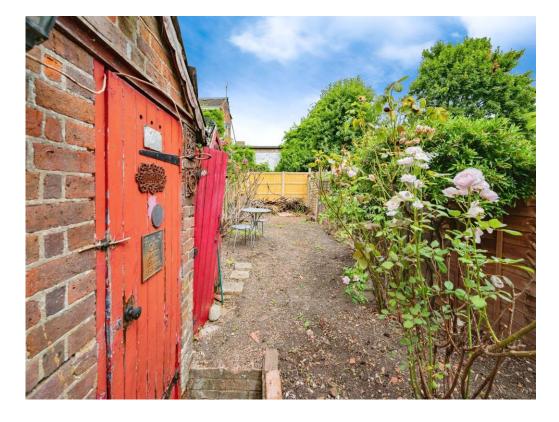

plumbing for washing machine, radiator, double glazed window and double glazed door.

## Landing

Stairs from dining room, access to loft and radiator.

## **Bedroom 1**

11' 7" x 11' 2" ( 3.53m x 3.40m )

Double glazed window, built in cupboard and radiator.

## Bedroom 2

9' 5" x 8' (2.87m x 2.44m)

Double glazed window and radiator.

#### Bathroom

Fitted with bath, wash hand basin with vanity unit, low level WC, radiator, cupboard housing boiler and double glazed window.

## **Front Garden**

Steps leading to front porch and bed borders.

#### Rear Garden

Patio area leading to lawned area, brick built shed and shed.

## **Agents Note**;

The Sale of this property is subject to Grant of Probate. Please seek an update from the branch with regards to the potential time frames involved.

















Residential Sales & Lettings | Mortgage Services | Conveyancing | Surveyors | Land & New Homes



This floor plan is for illustrative purposes only. It is not drawn to scale. Any measurements, floor areas (including any total floor area), openings and orientation are approximate. No details are guaranteed, they cannot be relied upon for any purpose and they do not form part of any agreement. No liability is taken for any error, omission or misstatement. A party must rely upon its own inspection(s). Powered by www.focalagent.com

To view this property please contact Connells on

## T 01442 216 633 E hemelhempstead@connells.co.uk

45 Marlowes
HEMEL HEMPSTEAD HP1 1LD

EPC Rating: C

view this property online connells.co.uk/Property/HEM311788







1. MONEY LAUNDERING REGULATI