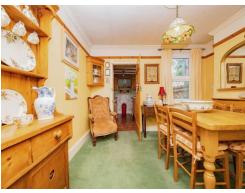

# **Dining Room**

11' 8" x 9' 8" ( 3.56m x 2.95m )

Double glazed window, radiator, door to kitchen and stairs to first floor.