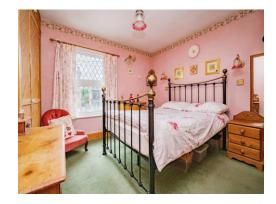

## **Bedroom 1**

11' 7" x 11' 2" ( 3.53m x 3.40m )

Double glazed window, built in cupboard and radiator.

## Bedroom 2

9' 5" x 8' (2.87m x 2.44m)

Double glazed window and radiator.