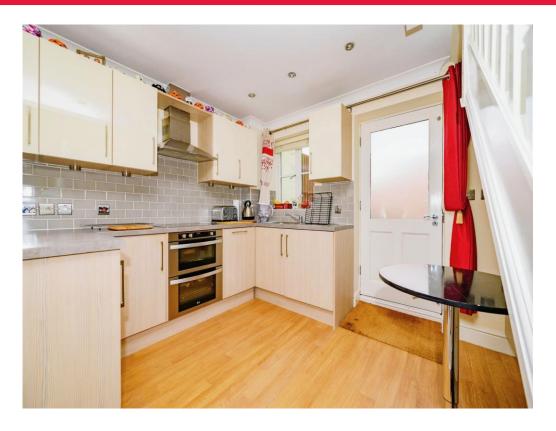

#### Kitchen Open Plan

Fitted with wall and base units with work surfaces to compliment, sink/drainer with splashbacks, integrated oven and hob, integrated dishwasher washing machine and fridge/freezer, laminate flooring.