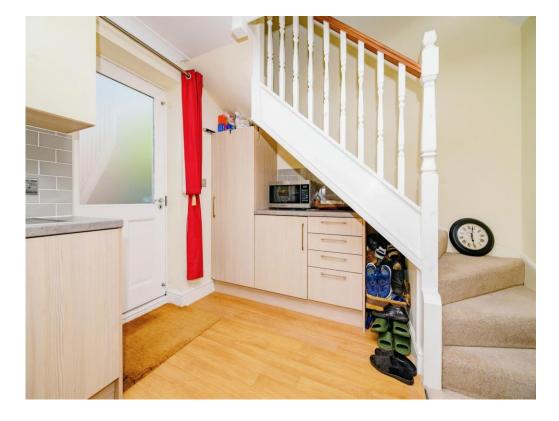

#### **Entrance Hall**

Double glazed door to front.

#### Cloakroom

Fitted with low level WC, wash hand basin and heated towel rail.

# Landing

Stairs from living area and double glazed window.