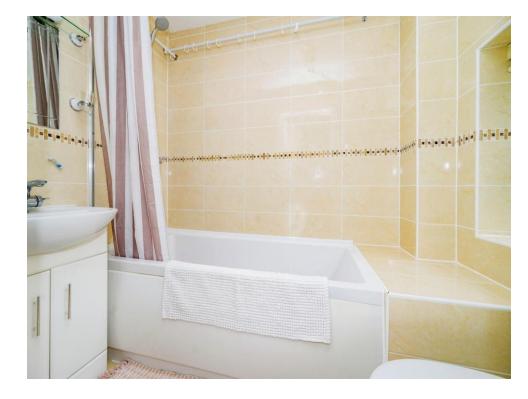

### **Bathroom**

Fitted with bath and shower, heated towel rail, low level WC, wash hand basin, full tiling and double glazed window.