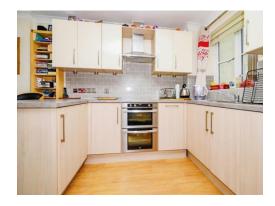

#### Kitchen Open Plan

Fitted with wall and base units with work surfaces to compliment, sink/drainer with splashbacks, integrated oven and hob, integrated dishwasher washing machine and fridge/freezer, laminate flooring.