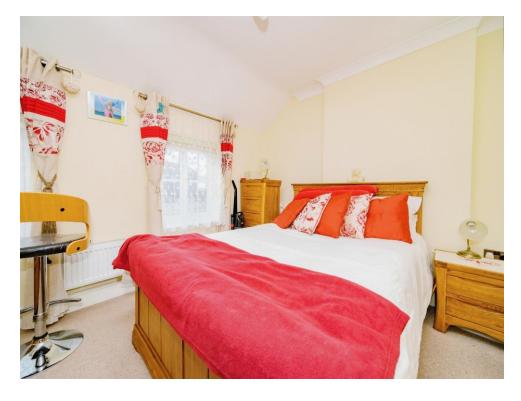

## **Bedroom**

12' 1" x 11' 9" ( 3.68m x 3.58m )

Two double glazed window, two built in wardrobes and radiator.