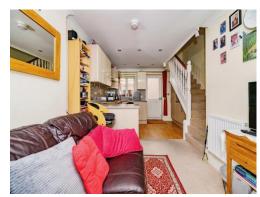

# **Open Plan Living**

19' 6" x 8' 2" ( 5.94m x 2.49m )

Two double glazed windows, radiator, TV point, stairs to first floor.