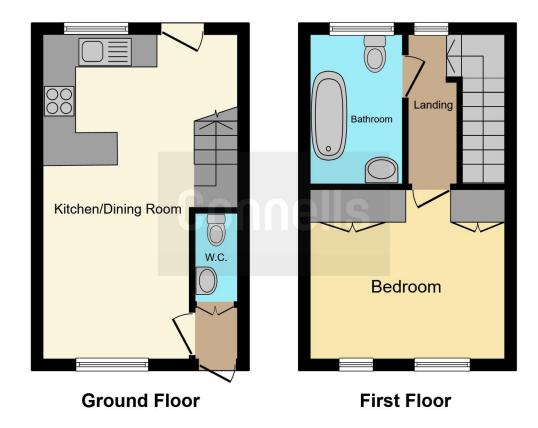

## Rear Garden

Patio area with step leading to second patio area with raised beds and gated rear access.

Residential Sales & Lettings | Mortgage Services | Conveyancing | Surveyors | Land & New Homes

This floor plan is for illustrative purposes only. It is not drawn to scale. Any measurements, floor areas (including any total floor area), openings and orientation are approximate. No details are guaranteed, they cannot be relied upon for any purpose and they do not form part of any agreement. No liability is taken for any error, omission or misstatement. A party must rely upon its own inspection(s). Powered by www.focalagent.com