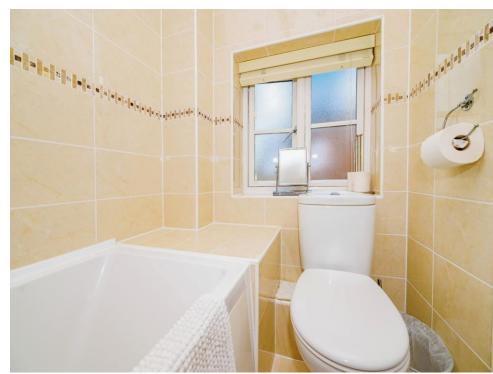

#### Cloakroom

Fitted with low level WC, wash hand basin and heated towel rail.

### **Bathroom**

Fitted with bath and shower, heated towel rail, low level WC, wash hand basin, full tiling and double glazed window.