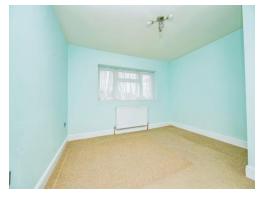

#### **Bedroom 1**

11' 6" max x 10' 6" ( 3.51m max x 3.20m )

Double glazed window, built in storage and radiator.

#### Bedroom 2

10' 9" max x 9' 2" ( 3.28m max x 2.79m )

Double glazed window and radiator.

# Bedroom 3

10' 6" x 6' plus recess (  $3.20\mbox{m}$  x 1.83m plus recess )

Double gazed window, radiator and over stairs storage.