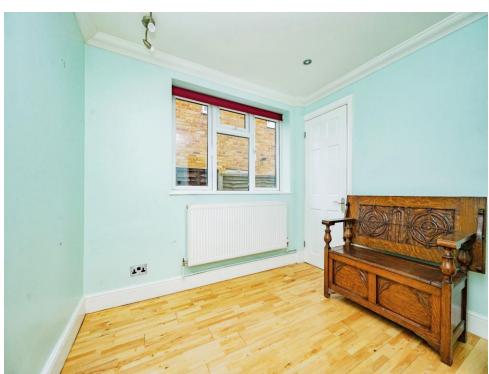

#### **Bedroom 1**

11' 6" max x 10' 6" ( 3.51m max x 3.20m )

Double glazed window, built in storage and radiator.

#### Bedroom 2

10' 9" max x 9' 2" ( 3.28m max x 2.79m )

Double glazed window and radiator.

# Bedroom 3

10' 6" x 6' plus recess (  $3.20\mbox{m}$  x 1.83m plus recess )

Double gazed window, radiator and over stairs storage.