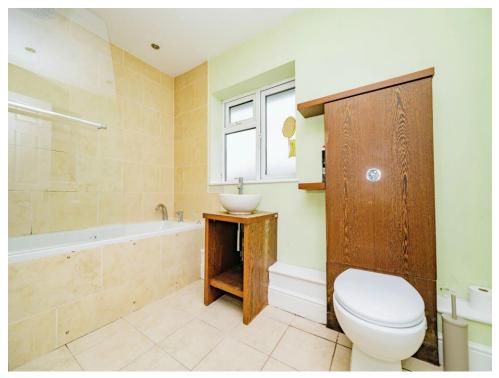

## **Bathroom**

Fitted with bath with mixer taps, shower, wash hand basin, heated towel rail, part tiling and double glazed window.