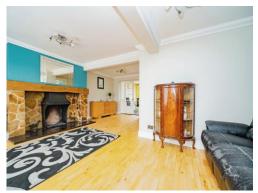

# Lounge

20' 1" max x 18' 1" max ( 6.12m max x 5.51m max )

Double glazed window, TV point and radiator.