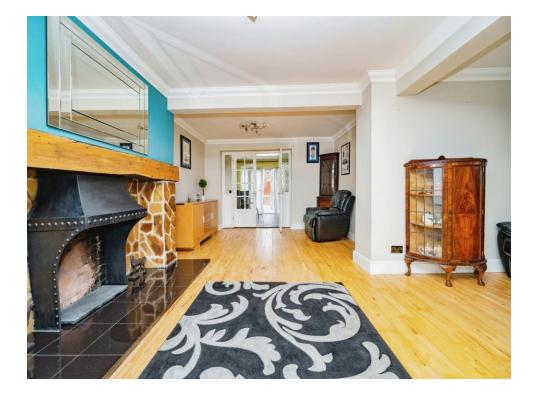

# Lounge

20' 1" max x 18' 1" max ( 6.12m max x 5.51m max )

Double glazed window, TV point and radiator.