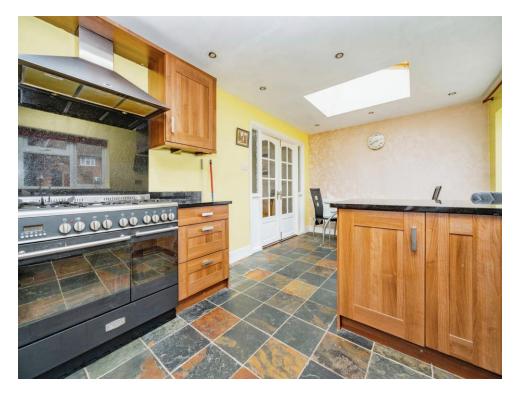

# Kitchen

19' 8" x 10' 4" (5.99m x 3.15m)

Fitted with wall and base units with work surfaces to compliment, sink/drainer with splashbacks, electric oven and gas hob with cookerhood, radiator, double glazed window and double glazed french doors to rear.