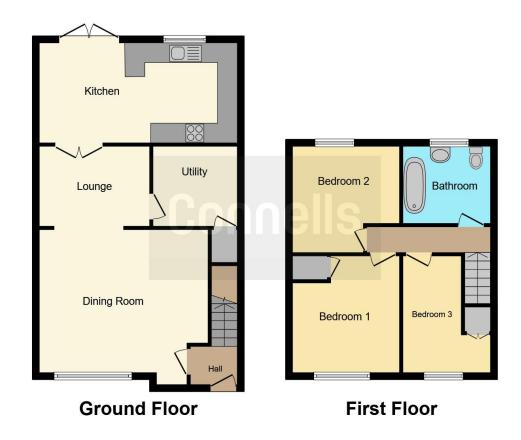

#### **Entrance Hall**

Double glazed door to front.

# Study

8' 9" x 8' 8" ( 2.67m x 2.64m )

Double glazed window, understairs storage and radiator.

# Lounge

20' 1" max x 18' 1" max ( 6.12m max x 5.51m max )

Double glazed window, TV point and radiator.

# Kitchen

19' 8" x 10' 4" (5.99m x 3.15m)

Fitted with wall and base units with work surfaces to compliment, sink/drainer with splashbacks, electric oven and gas hob with cookerhood, radiator, double glazed window and double glazed french doors to rear.

# Landing

Stairs from ground floor, access to loft and double glazed window.

#### **Bedroom 1**

11' 6" max x 10' 6" ( 3.51m max x 3.20m )

Double glazed window, built in storage and radiator.

#### Bedroom 2

10' 9" max x 9' 2" ( 3.28m max x 2.79m )

Double glazed window and radiator.

# Bedroom 3

10' 6" x 6' plus recess (  $3.20\mbox{m}$  x 1.83m plus recess )

Double gazed window, radiator and over stairs storage.

## **Bathroom**

Fitted with bath with mixer taps, shower, wash hand basin, heated towel rail, part tiling and double glazed window.