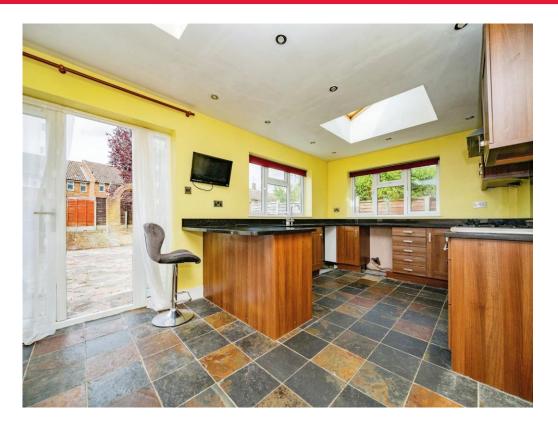

# Kitchen

19' 8" x 10' 4" (5.99m x 3.15m)

Fitted with wall and base units with work surfaces to compliment, sink/drainer with splashbacks, electric oven and gas hob with cookerhood, radiator, double glazed window and double glazed french doors to rear.