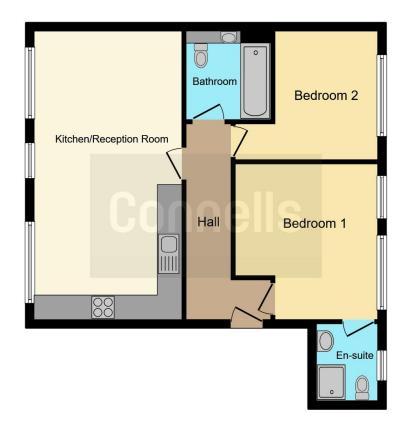

## **Bathroom**

Fitted with bath and shower, wash hand basin, heated towel rail, low level WC and full tiling.

This floor plan is for illustrative purposes only. It is not drawn to scale. Any measurements, floor areas (including any total floor area), openings and orientation are approximate. No details are guaranteed, they cannot be relied upon for any purpose and they do not form part of any agreement. No liability is taken for any error, omission or misstatement. A party must rely upon its own inspection(s). Powered by www.focalagent.com