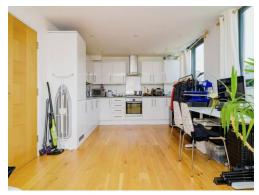

## **Kitchen Open To Living Area**

Fitted with wall and base units with work surfaces to compliment, sink/drainer with splashback, integrated oven and hob with cookerhood, integrated dishwasher and fridge/freezer, plumbing for washing machine and double glazed window.