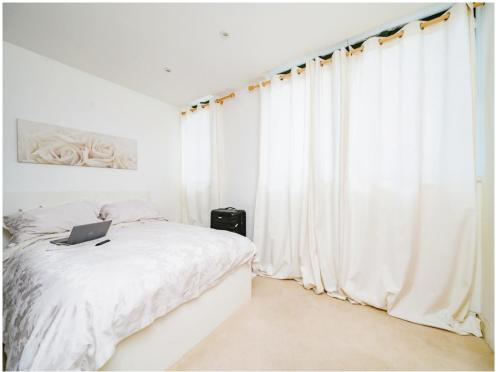

## **Bedroom 1**

12' 5" x 11' 3" (  $3.78m \times 3.43m$  ) Two double glazed windows ,TV point and radiator.

## Bedroom 2

11' 3" max x 10' 3" ( 3.43m max x 3.12m ) Double glazed window, TV point and radiator.