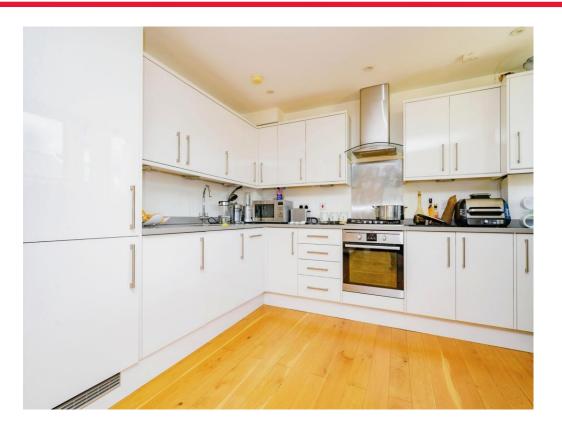

## **Kitchen Open To Living Area**

Fitted with wall and base units with work surfaces to compliment, sink/drainer with splashback, integrated oven and hob with cookerhood, integrated dishwasher and fridge/freezer, plumbing for washing machine and double glazed window.