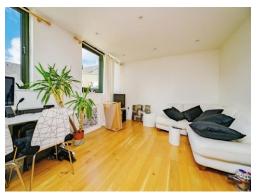

## **Living Area Open To Kitchen**

23' 4" x 11' 8" ( 7.11m x 3.56m )
Two double glazed windows, TV point, radiator and laminate wood flooring.