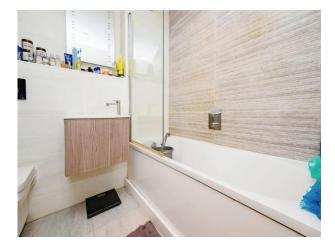

## **Bathroom**

Fitted with bath and shower, wash hand basin, heated towel rail, low level WC and full tiling.

This floor plan is for illustrative purposes only. It is not drawn to scale. Any measurements, floor areas (including any total floor area), openings and orientation are approximate. No details are guaranteed, they cannot be relied upon for any purpose and they do not form part of any agreement. No liability is taken for any error, omission or misstatement. A party must rely upon its own inspection(s). Powered by www.focalagent.com