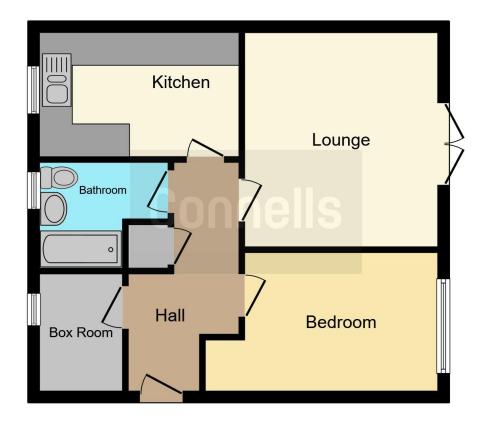

#### **Entrance Hall**

Door to front and laminate flooring.

### Study

7' 2" x 5' (2.18m x 1.52m)

Double glazed window and radiator.

#### Kitchen

11' x 6' 1" ( 3.35m x 1.85m )

Fitted with wall and base units with work surfaces to compliment, sink/drainer with splashbacks, gas oven and hob, plumbing for washing machine, central heating boiler, tiled floor and double glazed window.

### **Bedroom**

13' 1" x 8' 4" ( 3.99m x 2.54m )

Double glazed window and radiator.

# Bathroom

Fitted with bath, shower, wash hand basin, low level WC, heated towel rail, part tiling and double glazed window.

# **On Street Parking**

Residential Sales & Lettings | Mortgage Services | Conveyancing | Surveyors | Land & New Homes

This floor plan is for illustrative purposes only. It is not drawn to scale. Any measurements, floor areas (including any total floor area), openings and orientation are approximate. No details are guaranteed, they cannot be relied upon for any purpose and they do not form part of any agreement. No liability is taken for any error, omission or misstatement. A party must rely upon its own inspection(s). Powered by www.focalagent.com