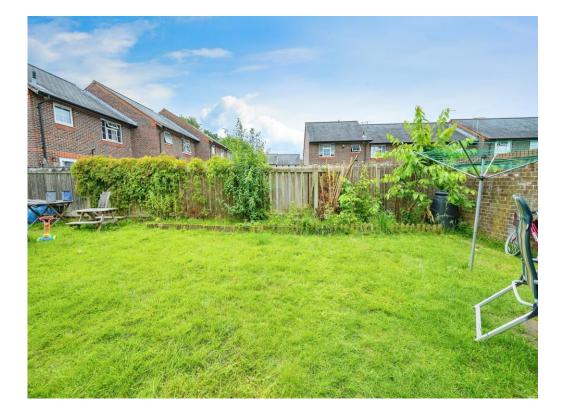

a viewing!

#### **Entrance Hall**

Door to front and laminate flooring.

### Study

7' 2" x 5' (2.18m x 1.52m)

Double glazed window and radiator.

### Lounge

13' 1" x 11' 6" ( 3.99m x 3.51m )

TV point, radiator and double gazed patio doors to shared garden.

#### Kitchen

11' x 6' 1" ( 3.35m x 1.85m )

Fitted with wall and base units with work surfaces to compliment, sink/drainer with splashbacks, gas oven and hob, plumbing for washing machine, central heating boiler, tiled floor and double glazed window.

### **Bedroom**

13' 1" x 8' 4" ( 3.99m x 2.54m )

Double glazed window and radiator.

# Bathroom

Fitted with bath, shower, wash hand basin, low level WC, heated towel rail, part tiling and double glazed window.

# Garden

Shared garden between four flats.

# **On Street Parking**

















Residential Sales & Lettings | Mortgage Services | Conveyancing | Surveyors | Land & New Homes



This floor plan is for illustrative purposes only. It is not drawn to scale. Any measurements, floor areas (including any total floor area), openings and orientation are approximate. No details are guaranteed, they cannot be relied upon for any purpose and they do not form part of any agreement. No liability is taken for any error, omission or misstatement. A party must rely upon its own inspection(s). Powered by www.focalagent.com

To view this property please contact Connells on

#### T 01442 216 633 E hemelhempstead@connells.co.uk

45 Marlowes HEMEL HEMPSTEAD HP1 1LD

### view this property online connells.co.uk/Property/HEM311741

This is a Leasehold property with details a