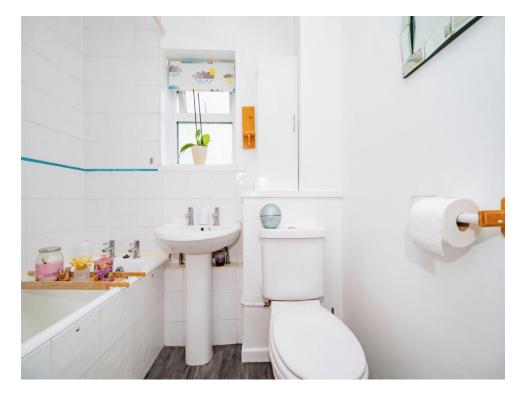

# Bathroom

Fitted with bath, shower, wash hand basin, low level WC, heated towel rail, part tiling and double glazed window.