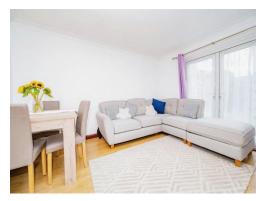

### Lounge

13' 1" x 11' 6" ( 3.99m x 3.51m )

TV point, radiator and double gazed patio doors to shared garden.