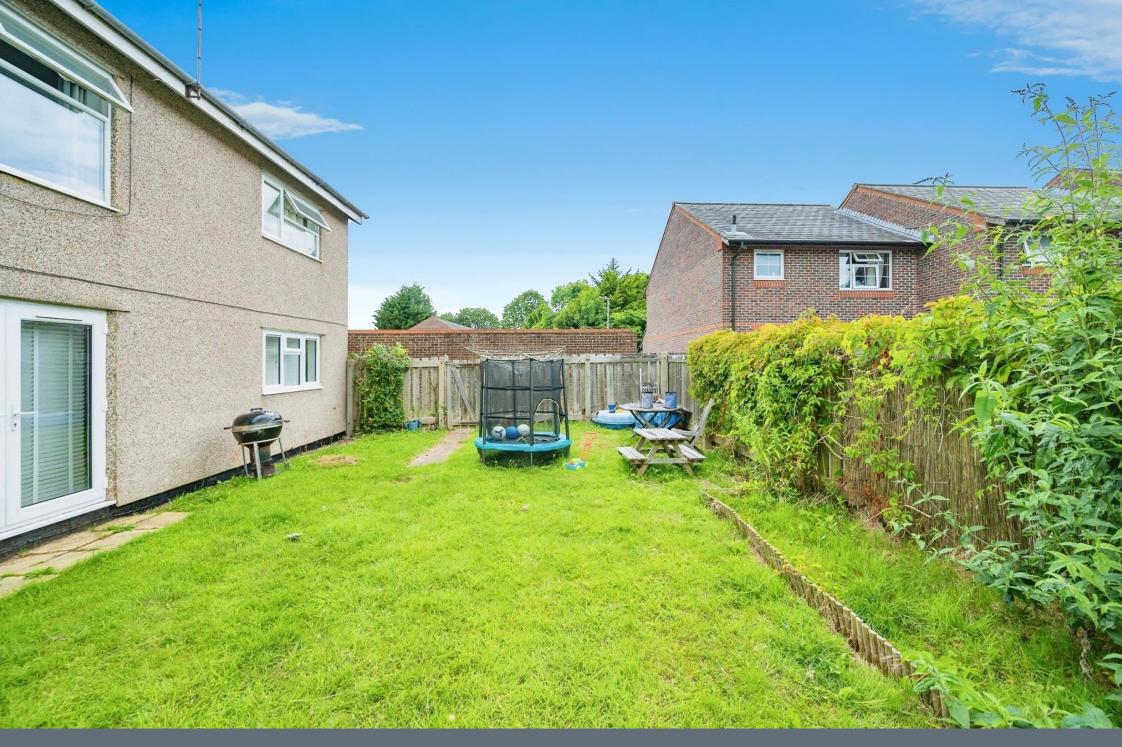

## **Entrance Hall**

Door to front and laminate flooring.

### Study

7' 2" x 5' (2.18m x 1.52m)

Double glazed window and radiator.

### Lounge

13' 1" x 11' 6" ( 3.99m x 3.51m )

TV point, radiator and double gazed patio doors to shared garden.

#### Kitchen

11' x 6' 1" ( 3.35m x 1.85m )

Fitted with wall and base units with work surfaces to compliment, sink/drainer with splashbacks, gas oven and hob, plumbing for washing machine, central heating boiler, tiled floor and double glazed window.

### **Bedroom**

13' 1" x 8' 4" ( 3.99m x 2.54m )

Double glazed window and radiator.

# Bathroom

Fitted with bath, shower, wash hand basin, low level WC, heated towel rail, part tiling and double glazed window.

# Garden

Shared garden between four flats.

# **On Street Parking**

















Residential Sales & Lettings | Mortgage Services | Conveyancing | Surveyors | Land & New Homes



This floor plan is for illustrative purposes only. It is not drawn to scale. Any measurements, floor areas (including any total floor area), openings and orientation are approximate. No details are guaranteed, they cannot be relied upon for any purpose and they do not form part of any agreement. No liability is taken for any error, omission or misstatement. A party must rely upon its own inspection(s). Powered by www.focalagent.com

To view this property please contact Connells on

#### T 01442 216 633 E hemelhempstead@connells.co.uk

45 Marlowes HEMEL HEMPSTEAD HP1 1LD

### view this property online connells.co.uk/Property/HEM311741

This is a Leasehold property with details as follows; Ter