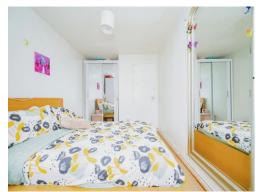

### **Bedroom**

13' 1" x 8' 4" ( 3.99m x 2.54m )

Double glazed window and radiator.