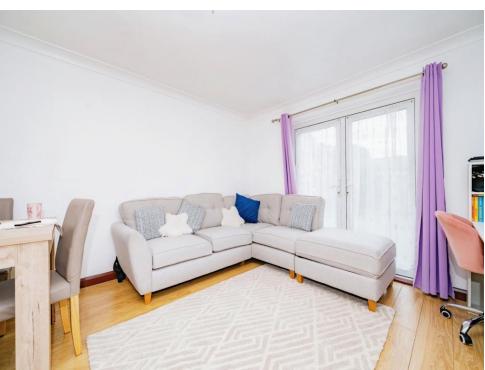

### Lounge

13' 1" x 11' 6" ( 3.99m x 3.51m )

TV point, radiator and double gazed patio doors to shared garden.

### **Bedroom**

13' 1" x 8' 4" ( 3.99m x 2.54m )

Double glazed window and radiator.