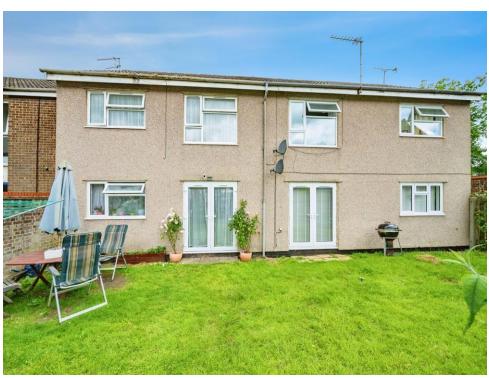

#### **Entrance Hall**

Door to front and laminate flooring.

### Study

7' 2" x 5' (2.18m x 1.52m)

Double glazed window and radiator.

### Lounge

13' 1" x 11' 6" ( 3.99m x 3.51m )

TV point, radiator and double gazed patio doors to shared garden.

#### Kitchen

11' x 6' 1" ( 3.35m x 1.85m )

Fitted with wall and base units with work surfaces to compliment, sink/drainer with splashbacks, gas oven and hob, plumbing for washing machine, central heating boiler, tiled floor and double glazed window.

### **Bedroom**

13' 1" x 8' 4" ( 3.99m x 2.54m )

Double glazed window and radiator.

# Bathroom

Fitted with bath, shower, wash hand basin, low level WC, heated towel rail, part tiling and double glazed window.

# Garden

Shared garden between four flats.

# **On Street Parking**

















Residential Sales & Lettings | Mortgage Services | Conveyancing | Surveyors | Land & New Homes



This floor plan is for illustrative purposes only. It is not drawn to scale. Any measurements, floor areas (including any total floor area), openings and orientation are approximate. No details are guaranteed, they cannot be relied upon for any purpose and they do not form part of any agreement. No liability is taken for any error, omission or misstatement. A party must rely upon its own inspection(s). Powered by www.focalagent.com

To view this property please contact Connells on

#### T 01442 216 633 E hemelhempstead@connells.co.uk

45 Marlowes HEMEL HEMPSTEAD HP1 1LD

### view this property online connells.co.uk/Property/HEM311741

This is a Leasehold property with details as follows; T