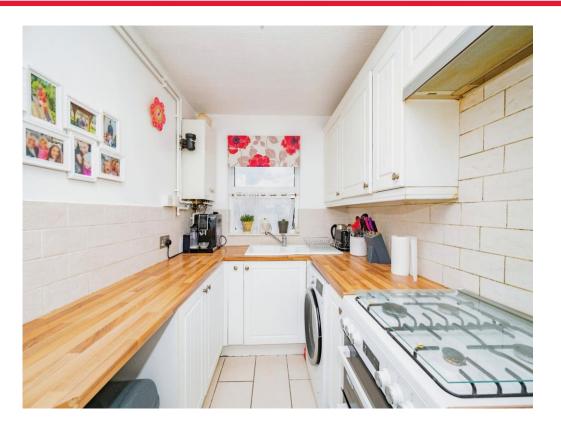

#### Kitchen

11' x 6' 1" ( 3.35m x 1.85m )

Fitted with wall and base units with work surfaces to compliment, sink/drainer with splashbacks, gas oven and hob, plumbing for washing machine, central heating boiler, tiled floor and double glazed window.