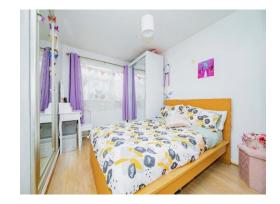

### **Bedroom**

13' 1" x 8' 4" ( 3.99m x 2.54m )

Double glazed window and radiator.