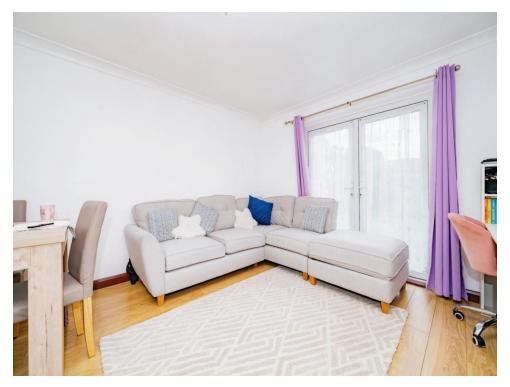

#### Lounge

 $13^{\prime}$  1" x 11' 6" ( 3.99m x 3.51m ) TV point, radiator and double gazed patio doors to shared garden.