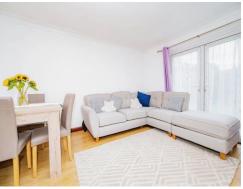

#### Lounge

 $13^{\prime}$  1" x 11' 6" ( 3.99m x 3.51m ) TV point, radiator and double gazed patio doors to shared garden.