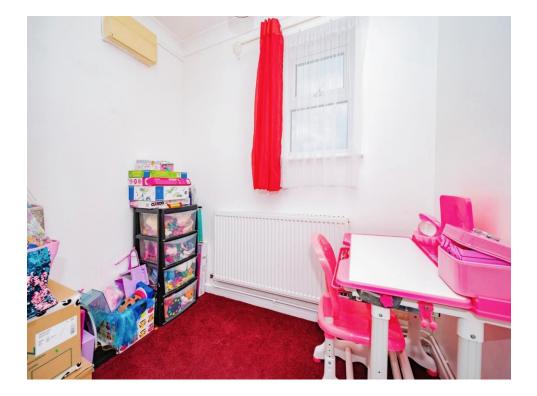

## **Entrance Hall**

Door to front and laminate flooring.

#### Study

7' 2" x 5' (2.18m x 1.52m) Double glazed window and radiator.

#### Lounge

 $13^{\prime}$  1" x 11' 6" ( 3.99m x 3.51m ) TV point, radiator and double gazed patio doors to shared garden.

#### Kitchen

11' x 6' 1" ( 3.35m x 1.85m )

Fitted with wall and base units with work surfaces to compliment, sink/drainer with splashbacks, gas oven and hob, plumbing for washing machine, central heating boiler, tiled floor and double glazed window.

### Bedroom

13' 1" x 8' 4" ( 3.99m x 2.54m ) Double glazed window and radiator.

## Bathroom

Fitted with bath, shower, wash hand basin, low level WC, heated towel rail, part tiling and double glazed window.

**Garden** Shared garden between four flats.

**On Street Parking** 

















Residential Sales & Lettings | Mortgage Services | Conveyancing | Surveyors | Land & New Homes





To view this property please contact Connells on

#### T 01442 216 633 E hemelhempstead@connells.co.uk

45 Marlowes HEMEL HEMPSTEAD HP1 1LD

EPC Rating: D

#### view this property online connells.co.uk/Property/HEM311741

This is a Leasehold property with details as follows; Term of Lease 173 years from 26 Feb 2024. Should you require further information please contact the branch. Please Note additional fees could be incurred for items such as

1. MONEY LAUNDERING REGULATIONS Intending purchasers will be asked to produce identification documentation at a later stage and we would ask for your co-operation in order that there will be no delay in agreeing the sale. 2. These particular