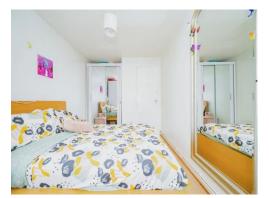

### Bedroom

13' 1" x 8' 4" ( 3.99m x 2.54m ) Double glazed window and radiator.