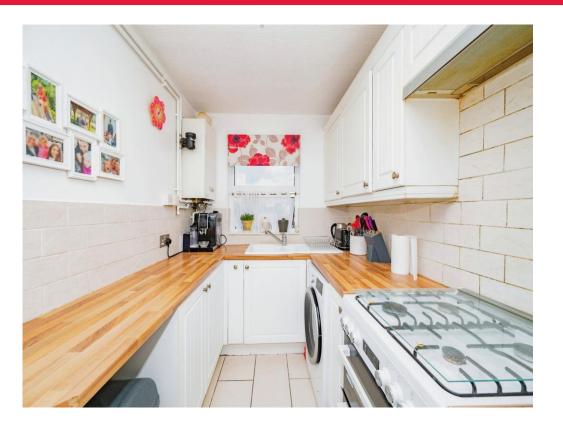

#### Kitchen

11' x 6' 1" ( 3.35m x 1.85m )

Fitted with wall and base units with work surfaces to compliment, sink/drainer with splashbacks, gas oven and hob, plumbing for washing machine, central heating boiler, tiled floor and double glazed window.