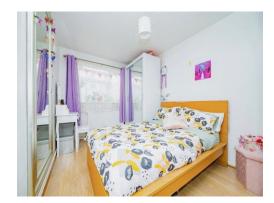

### Bedroom

13' 1" x 8' 4" ( 3.99m x 2.54m ) Double glazed window and radiator.