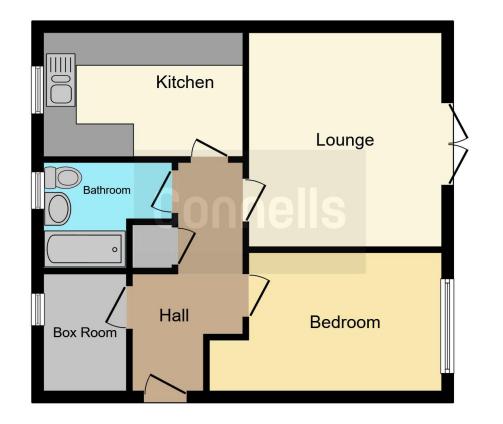

#### **Entrance Hall**

Door to front and laminate flooring.

#### Study

7' 2" x 5' (2.18m x 1.52m) Double glazed window and radiator.

#### Lounge

 $13^{\prime}$  1" x 11' 6" ( 3.99m x 3.51m ) TV point, radiator and double gazed patio doors to shared garden.

#### Kitchen

11' x 6' 1" ( 3.35m x 1.85m )

Fitted with wall and base units with work surfaces to compliment, sink/drainer with splashbacks, gas oven and hob, plumbing for washing machine, central heating boiler, tiled floor and double glazed window.

### Bedroom

13' 1" x 8' 4" ( 3.99m x 2.54m ) Double glazed window and radiator.

## Bathroom

Fitted with bath, shower, wash hand basin, low level WC, heated towel rail, part tiling and double glazed window.

**Garden** Shared garden between four flats.

**On Street Parking** 

Residential Sales & Lettings | Mortgage Services | Conveyancing | Surveyors | Land & New Homes