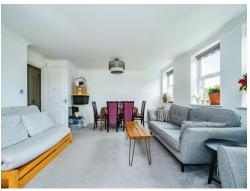

## Lounge

18' x 15' 8" max ( 5.49m x 4.78m max )

Double glazed window, TV point, wall mounted electric heater and double glazed french doors to balcony.