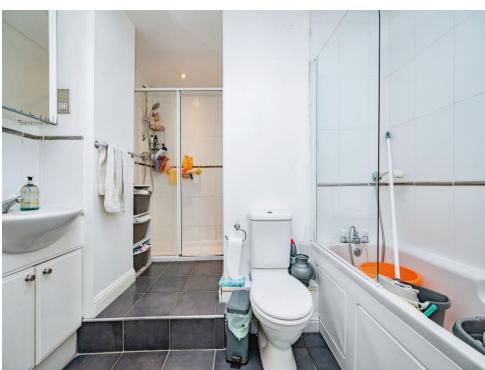

#### **Bathroom**

Fitted with bath with mixer taps, wash hand basin with vanity units, heated towel rail, low level WC, shaver point and part tiling.