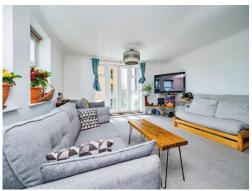

## Lounge

18' x 15' 8" max ( 5.49m x 4.78m max )

Double glazed window, TV point, wall mounted electric heater and double glazed french doors to balcony.