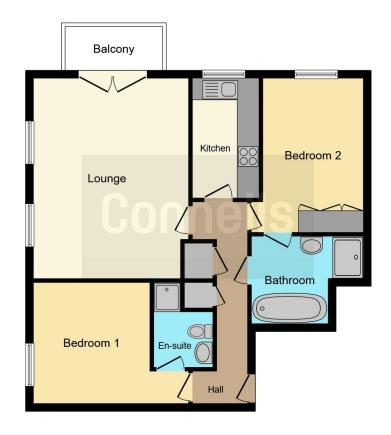

## **Property Description**

A spacious two bedroom apartment located in the Hemel Hempstead Town Centre. Benefits include secure allocated parking, lounge/dining area leading to a balcony, separate kitchen and double glazing,

## Lounge

18' x 15' 8" max ( 5.49m x 4.78m max )

Double glazed window, TV point, wall mounted electric heater and double glazed french doors to balcony.

#### Kitchen

10'3" x 6' (3.12m x 1.83m)

Fitted with wall and base units with work surfaces to compliment, sink/drainer with splashbacks, electric oven and hob with cookerhood, plumbing for washing machine and double glazed window.

## **Bedroom 1**

15' 6" including recess x 11' 4" ( 4.72m including recess x 3.45m )

Double glazed window and wall mounted electric heater.

## **En-Suite**

Fitted with shower cubicle, wash hand basin with vanity unit, heated towel rail, low level WC, shaver point and part tiling.

## Bedroom 2

14' 2" x 9' 1" plus recess (  $4.32m \times 2.77m$  plus recess )

Double glazed window, fitted wardrobes and wall mounted electric heater.

#### **Bathroom**

Fitted with bath with mixer taps, wash hand basin with vanity units, heated towel rail, low level WC, shaver point and part tiling.

## Allocated Parking.

Residential Sales & Lettings | Mortgage Services | Conveyancing | Surveyors | Land & New Homes

This floor plan is for illustrative purposes only. It is not drawn to scale. Any measurements, floor areas (including any total floor area), openings and orientation are approximate. No details are guaranteed, they cannot be relied upon for any purpose and they do not form part of any agreement. No liability is taken for any error, omission or misstatement. A party must rely upon its own inspection(s). Powered by www.focalagent.com