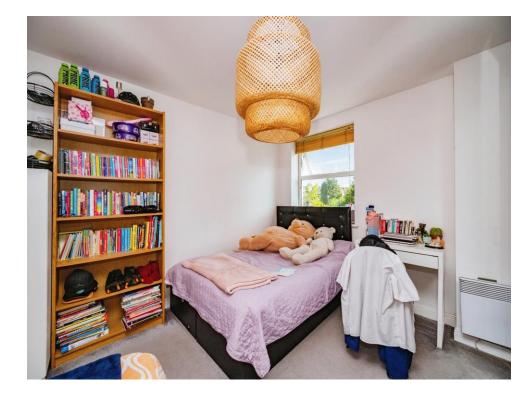

## **Bedroom 1**

15' 6" including recess x 11' 4" ( 4.72m including recess x 3.45m )

Double glazed window and wall mounted electric heater.