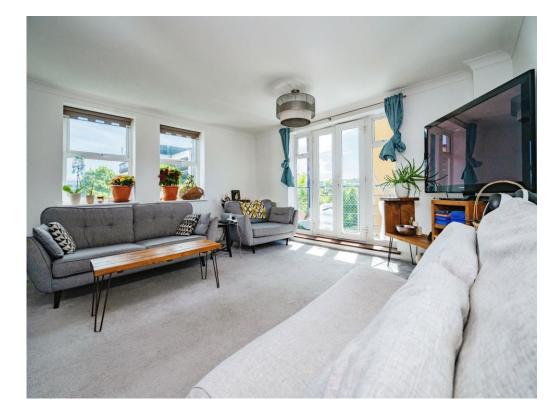

## **Property Description**

A spacious two bedroom apartment located in the Hemel Hempstead Town Centre. Benefits include secure allocated parking, lounge/dining area leading to a balcony, separate kitchen and double glazing,

## Lounge

18' x 15' 8" max ( 5.49m x 4.78m max )

Double glazed window, TV point, wall mounted electric heater and double glazed french doors to balcony.