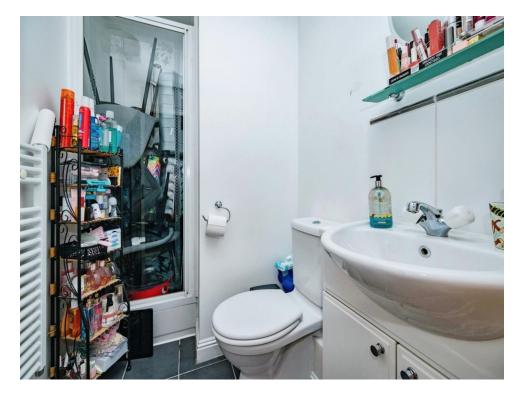

#### **Bathroom**

Fitted with bath with mixer taps, wash hand basin with vanity units, heated towel rail, low level WC, shaver point and part tiling.