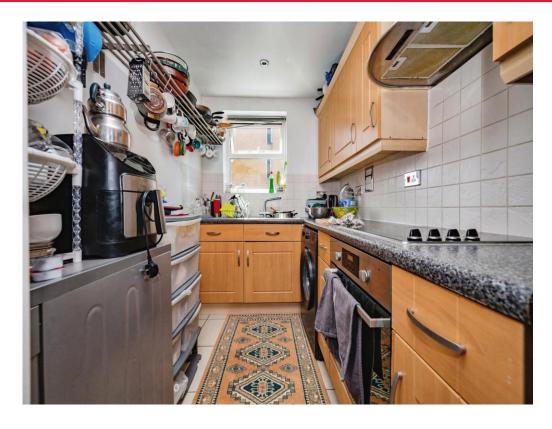

#### Kitchen

10'3" x 6' (3.12m x 1.83m)

Fitted with wall and base units with work surfaces to compliment, sink/drainer with splashbacks, electric oven and hob with cookerhood, plumbing for washing machine and double glazed window.