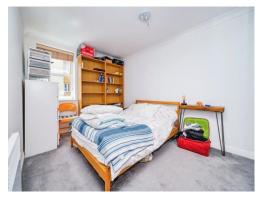

## **Bedroom 1**

15' 6" including recess x 11' 4" ( 4.72m including recess x 3.45m )

Double glazed window and wall mounted electric heater.

## Bedroom 2

14' 2" x 9' 1" plus recess (  $4.32m \times 2.77m$  plus recess )

Double glazed window, fitted wardrobes and wall mounted electric heater.