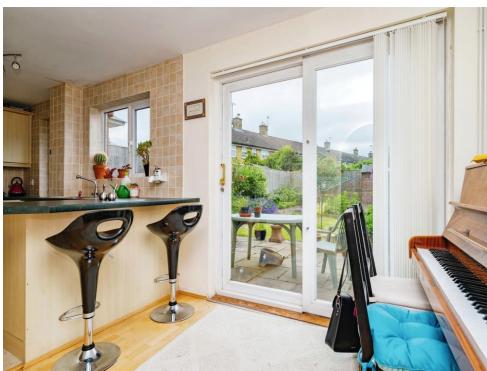

## Kitchen/ Diner

12' x 8' 7" ( 3.66m x 2.62m )

Fitted with wall and base units with work surfaces to compliment, sink/drainer with splashbacks, integrated electric oven and hob with cookerhood, integrated dishwasher, cupboard housing boiler, underfloor heating, double glazed window and double gazed patio door.