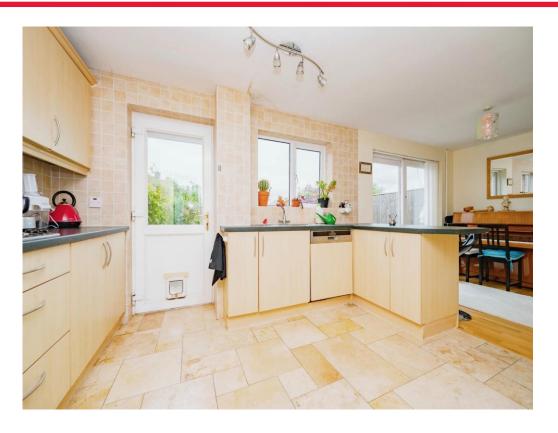

## Kitchen/ Diner

12' x 8' 7" ( 3.66m x 2.62m )

Fitted with wall and base units with work surfaces to compliment, sink/drainer with splashbacks, integrated electric oven and hob with cookerhood, integrated dishwasher, cupboard housing boiler, underfloor heating, double glazed window and double gazed patio door.

# **Utility Area**

10' 9" x 4' 7" ( 3.28m x 1.40m )

Single glazed window, storage cupboard, plumbing for washing machine, understairs storage with solar panel batteries and radiator.