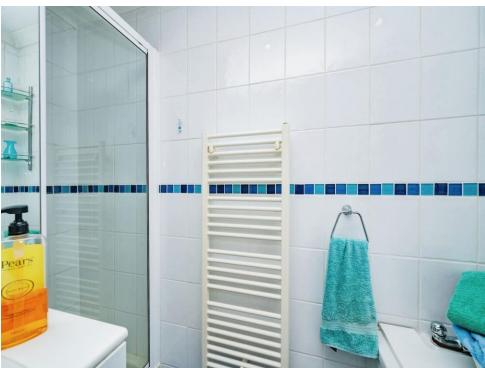

## **Bathroom**

Fitted with bath, shower cubicle, wash hand basin with vanity unit, heated towel rail, low level WC, full tiling, underfloor heating and two double glazed windows.