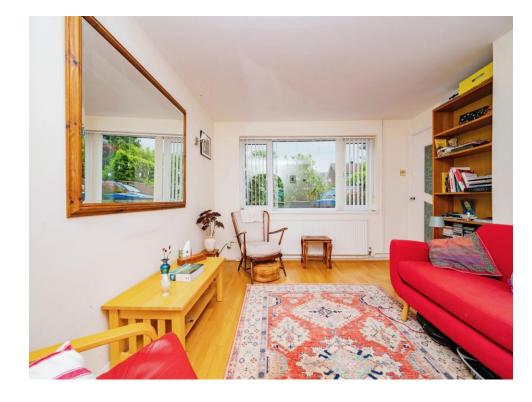

## Lounge

12' x 10' ( 3.66m x 3.05m )

Double glazed window, TV point, radiator and wood flooring.