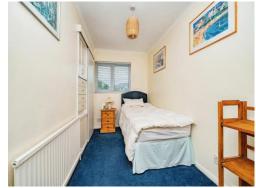

#### Bedroom 2

10' 5" max x 9' max ( 3.17m max x 2.74m max )

Double glazed window, built in cupboard and radiator.