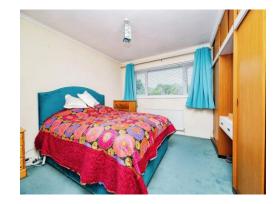

#### **Bedroom 1**

10' 9" x 10' ( 3.28m x 3.05m )

Double glazed window, fitted wardrobes and radiator.