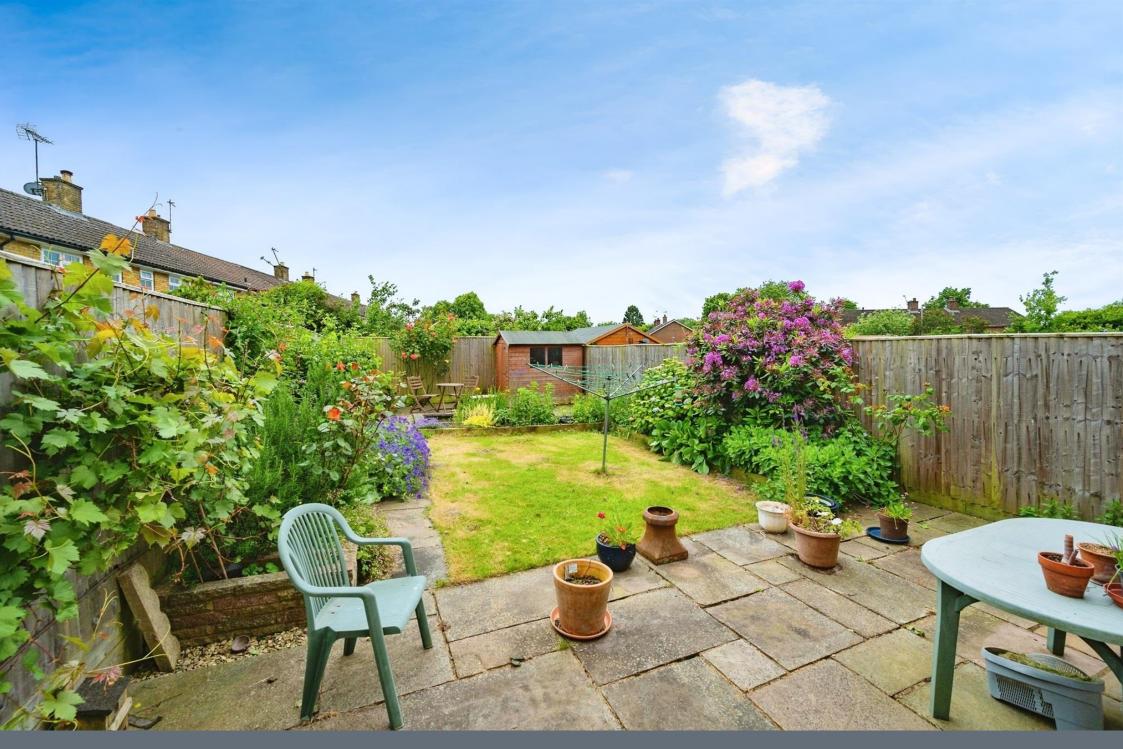

## **Rear Garden**

Patio area leading to lawned area, pathway to pond, shed and second patio area.