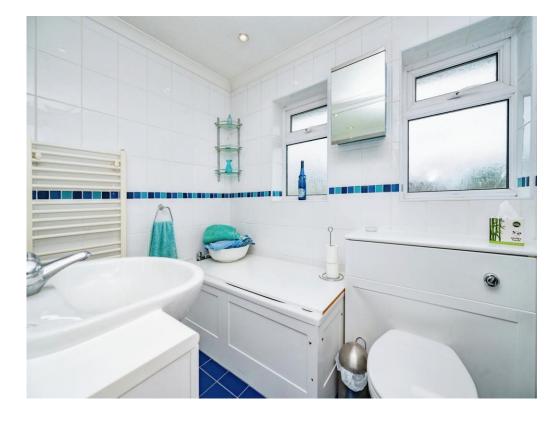

## **Bathroom**

Fitted with bath, shower cubicle, wash hand basin with vanity unit, heated towel rail, low level WC, full tiling, underfloor heating and two double glazed windows.