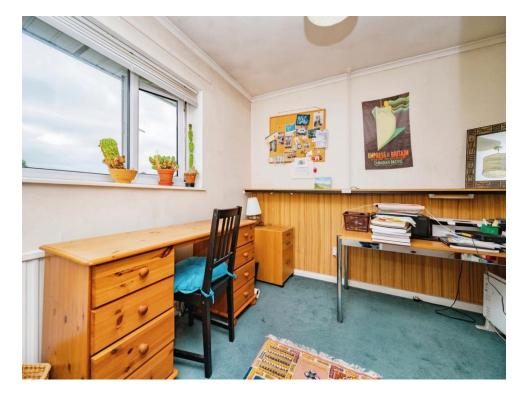

#### Bedroom 3

1' x 6' (0.30m x 1.83m)

Double glazed window, radiator, built in cupboard and drawers.