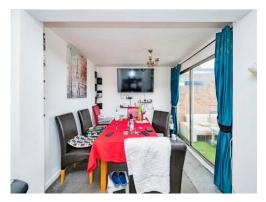

## **Dining Room**

 $17^{\prime}$  8" x 9' 5" max ( 5.38m x 2.87m max ) Double glazed window, TV point, radiator and double glazed patio doors.