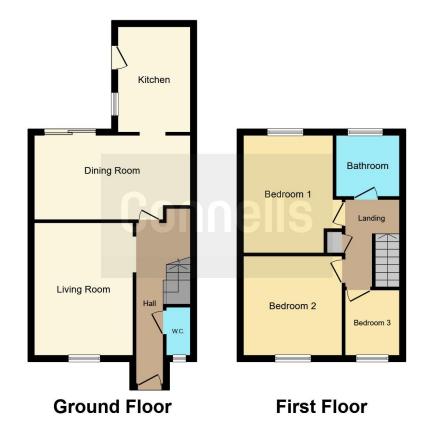

#### **Entrance Hall**

Double glazed door to front and radiator.

#### Cloakroom

Fitted with low level WC, wash hand basin with vanity unit and single glazed window.

#### Lounge

15' 6" x 11' 6" ( 4.72m x 3.51m ) Double glazed window, TV point and radiator.

## **Dining Room**

 $17^{\prime}$  8" x 9' 5" max ( 5.38m x 2.87m max ) Double glazed window, TV point, radiator and double glazed patio doors.

#### **Kitchen**

13' 6" x 8' 6" (4.11m x 2.59m)

Fitted with wall and base units with wok surfaces to compliment, sink/drainer with splashbacks, gas oven and hob, plumbing for washing machine, boiler, double glazed door to rear.

## Landing

Stairs from entrance hall, access to loft and storage cupboard.

Bedroom 1 12' 4" x 11' 2" ( 3.76m x 3.40m ) Double glazed window and radiator.

Bedroom 2 12' 3" x 11' 1" plus recess ( 3.73m x 3.38m plus recess ) Double glazed window and radiator.

## Bedroom 3 9' 5" x 6' 3" ( 2.87m x 1.91m )

Double glazed window and radiator.

## Bathroom

Fitted with bath, shower, wash hand basin, heated towel rail, low level WC, full tiling and double glazed window.