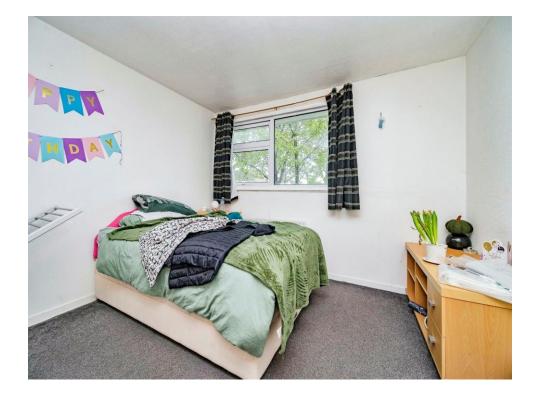

## Bedroom 3 9' 5" x 6' 3" ( 2.87m x 1.91m )

Double glazed window and radiator.