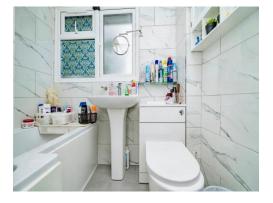

## Bathroom

Fitted with bath, shower, wash hand basin, heated towel rail, low level WC, full tiling and double glazed window.