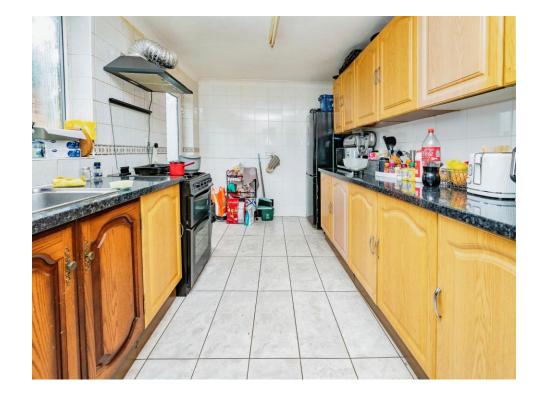

#### **Kitchen**

13' 6" x 8' 6" (4.11m x 2.59m)

Fitted with wall and base units with wok surfaces to compliment, sink/drainer with splashbacks, gas oven and hob, plumbing for washing machine, boiler, double glazed door to rear.