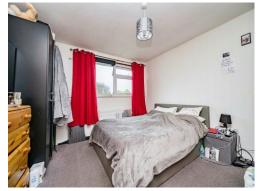

## Landing

Stairs from entrance hall, access to loft and storage cupboard.

Bedroom 1 12' 4" x 11' 2" ( 3.76m x 3.40m ) Double glazed window and radiator.

Bedroom 2 12' 3" x 11' 1" plus recess ( 3.73m x 3.38m plus recess ) Double glazed window and radiator.