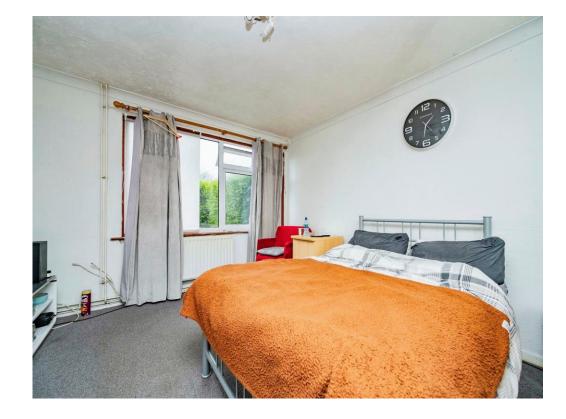

## Landing

Stairs from entrance hall, access to loft and storage cupboard.

Bedroom 1 12' 4" x 11' 2" ( 3.76m x 3.40m ) Double glazed window and radiator.

Bedroom 2 12' 3" x 11' 1" plus recess ( 3.73m x 3.38m plus recess ) Double glazed window and radiator.