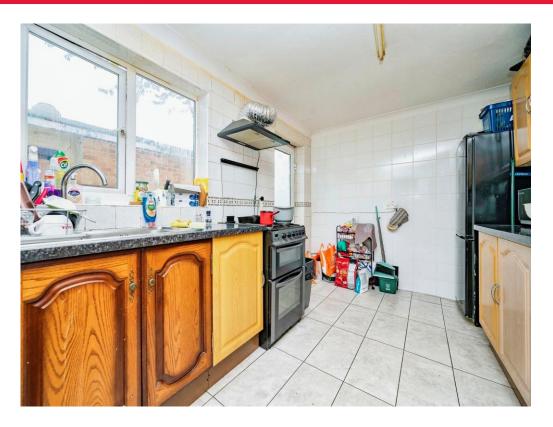

#### **Kitchen**

13' 6" x 8' 6" (4.11m x 2.59m)

Fitted with wall and base units with wok surfaces to compliment, sink/drainer with splashbacks, gas oven and hob, plumbing for washing machine, boiler, double glazed door to rear.