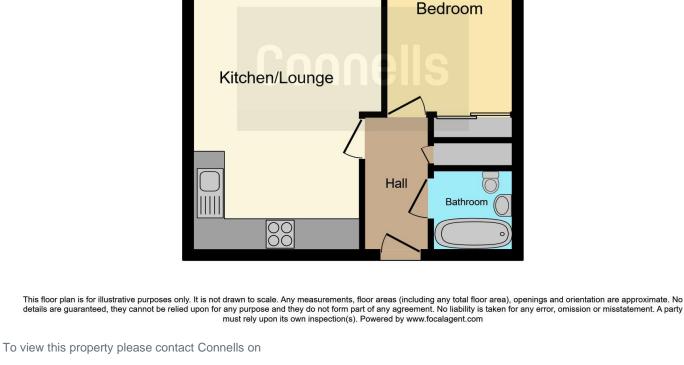

# **Property Description**

Located in the Hemel Hempstead Town Centre is this one bedroom seventh floor apartment. Benefits include secure allocated parking, 16 FT lounge with a juliet balcony, separate kitchen and double glazing.

#### **Entrance Hall**

Double glazed door to front with entry phone, storage cupboard with tank and laminate flooring.

#### Lounge

16' 6" x 11' 7" ( 5.03m x 3.53m ) Double glazed door to Juliet balcony and two wall mounted electric radiators.

#### **Kitchen**

10' 8" x 6' 3" ( 3.25m x 1.91m )

Fitted with wall and base units with work surfaces to compliment, sink/drainer with splashbacks, electric oven and hob with cookerhood, plumbing for washing machine and dishwasher and double glazed window.

# Bedroom 1

10' 1" x 8' 5" ( 3.07m x 2.57m ) Double glazed window, built in wardrobes, wall mounted electric radiator and laminate flooring.

## Bathroom

Fitted with bath with mixer taps, shower, heated towel rail, low level WC, wash hand basin and full tiling.

**Allocated Parking** 

45 Marlowes HEMEL HEMPSTEAD HP1 1LD

EPC Rating: C