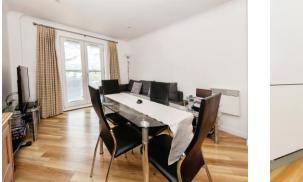

#### Lounge

16' 6" x 11' 7" ( 5.03m x 3.53m ) Double glazed door to Juliet balcony and two wall mounted electric radiators.