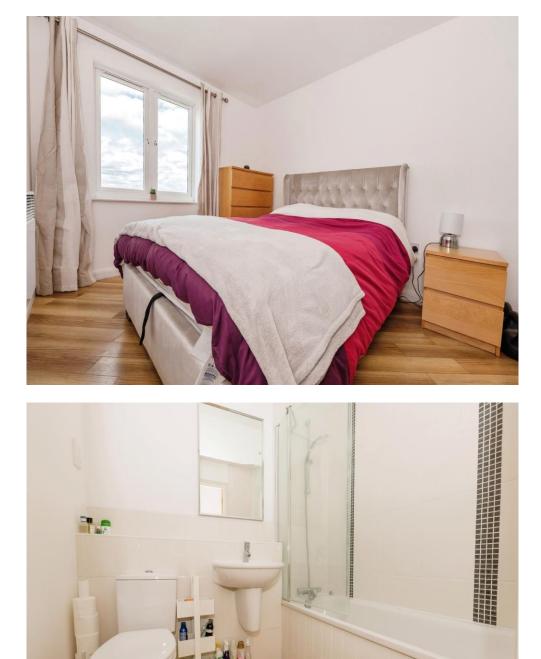

# Bedroom 1

10' 1" x 8' 5" ( 3.07m x 2.57m ) Double glazed window, built in wardrobes, wall mounted electric radiator and laminate flooring.

## Bathroom

Fitted with bath with mixer taps, shower, heated towel rail, low level WC, wash hand basin and full tiling.

**Allocated Parking** 

45 Marlowes HEMEL HEMPSTEAD HP1 1LD

EPC Rating: C