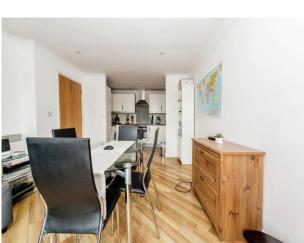

#### Lounge

16' 6" x 11' 7" ( 5.03m x 3.53m ) Double glazed door to Juliet balcony and two wall mounted electric radiators.

#### **Kitchen**

10' 8" x 6' 3" ( 3.25m x 1.91m )

Fitted with wall and base units with work surfaces to compliment, sink/drainer with splashbacks, electric oven and hob with cookerhood, plumbing for washing machine and dishwasher and double glazed window.