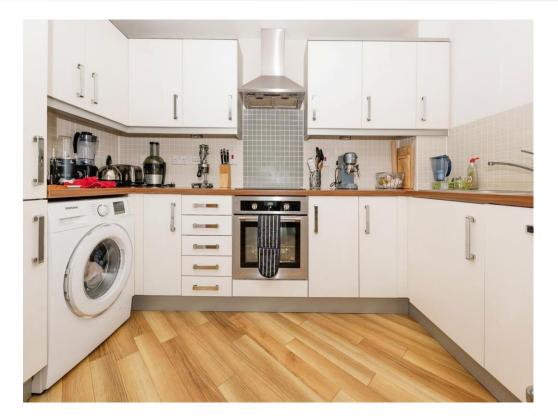

#### **Kitchen**

10' 8" x 6' 3" ( 3.25m x 1.91m )

Fitted with wall and base units with work surfaces to compliment, sink/drainer with splashbacks, electric oven and hob with cookerhood, plumbing for washing machine and dishwasher and double glazed window.