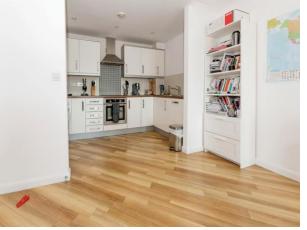

#### **Kitchen**

10' 8" x 6' 3" ( 3.25m x 1.91m )

Fitted with wall and base units with work surfaces to compliment, sink/drainer with splashbacks, electric oven and hob with cookerhood, plumbing for washing machine and dishwasher and double glazed window.