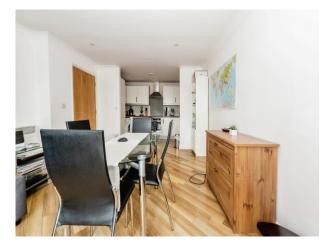

#### Kitchen

10' 8" x 6' 3" ( 3.25m x 1.91m )

Fitted with wall and base units with work surfaces to compliment, sink/drainer with splashbacks, electric oven and hob with cookerhood, plumbing for washing machine and dishwasher and double glazed window.