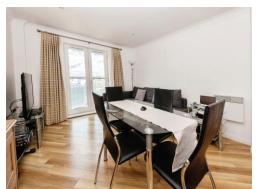

#### Lounge

16' 6" x 11' 7" ( 5.03m x 3.53m )

Double glazed door to Juliet balcony and two wall mounted electric radiators.