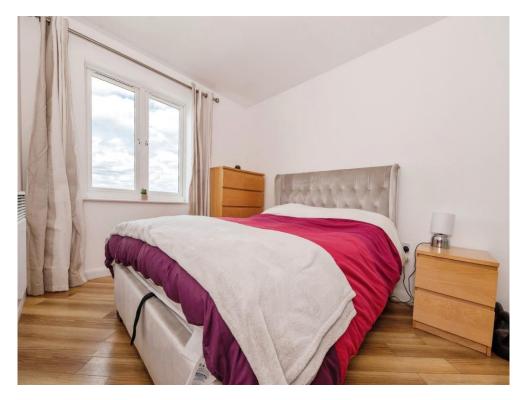

### Bedroom 1

10' 1" x 8' 5" ( 3.07m x 2.57m )

Double glazed window, built in wardrobes, wall mounted electric radiator and laminate flooring.