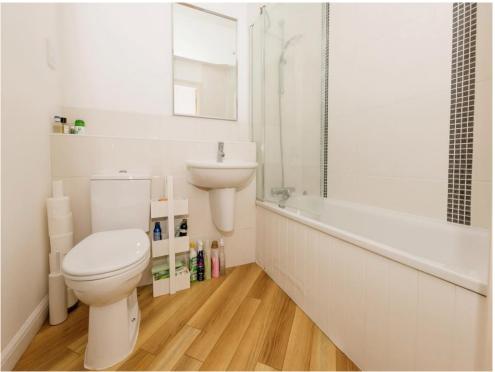

## **Bathroom**

Fitted with bath with mixer taps, shower, heated towel rail, low level WC, wash hand basin and full tiling.