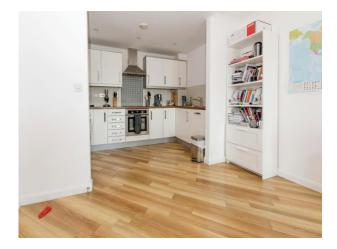

#### Kitchen

10' 8" x 6' 3" ( 3.25m x 1.91m )

Fitted with wall and base units with work surfaces to compliment, sink/drainer with splashbacks, electric oven and hob with cookerhood, plumbing for washing machine and dishwasher and double glazed window.