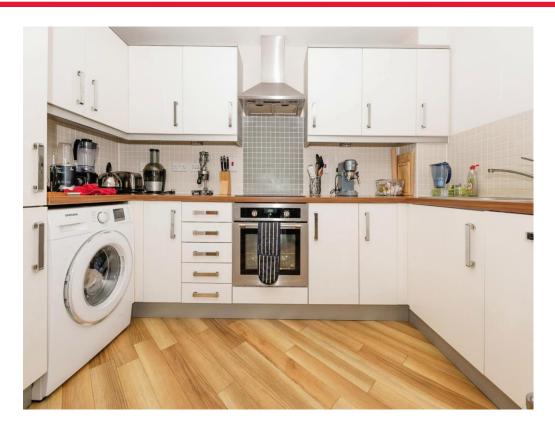

#### Kitchen

10' 8" x 6' 3" ( 3.25m x 1.91m )

Fitted with wall and base units with work surfaces to compliment, sink/drainer with splashbacks, electric oven and hob with cookerhood, plumbing for washing machine and dishwasher and double glazed window.