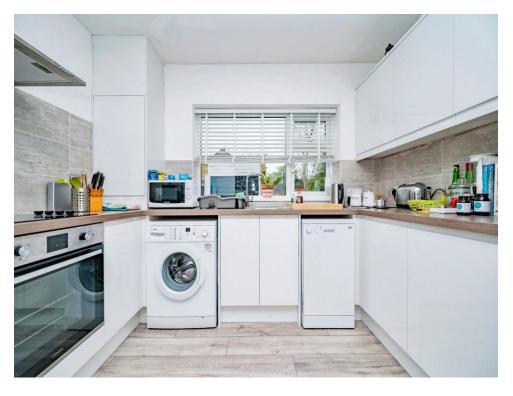

#### Kitchen

10' 5" x 10' 2" ( 3.17m x 3.10m )

Fitted with wall and base units with work surfaces to compliment, sink/drainer with splashbacks, electric oven and hob, plumbing, for washing machine and dishwasher, cupboard housing boiler, double glazed window and double glazed door to side.