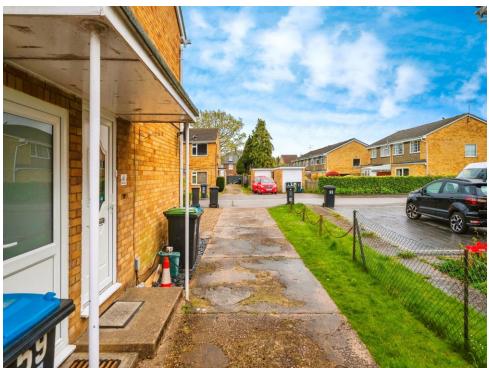

nd radiator.

#### Kitchen

10' 5" x 10' 2" ( 3.17m x 3.10m )

Fitted with wall and base units with work surfaces to compliment, sink/drainer with splashbacks, electric oven and hob, plumbing, for washing machine and dishwasher, cupboard housing boiler, double glazed window and double glazed door to side.

#### **Bedroom 1**

12' 2" x 10' 1" ( 3.71m x 3.07m )

Double glazed window, TV point and radiator.

## Bedroom 2

12' 4" x 10' 9" ( 3.76m x 3.28m )

Double glazed window and radiator.

#### **Bathroom**

Fitted with bath with mixer taps, shower, wash hand basin with vanity unit, heated towel rail, low level WC and part tiling.

### **Front Garden**

Pebbled driveway parking.

#### Rear Garden

Laid to lawn with shrub borders.

## Garage

Up & Over door with power and light

















Residential Sales & Lettings | Mortgage Services | Conveyancing | Surveyors | Land & New Homes



This floor plan is for illustrative purposes only. It is not drawn to scale. Any measurements, floor areas (including any total floor area), openings and orientation are approximate. No details are guaranteed, they cannot be relied upon for any purpose and they do not form part of any agreement. No liability is taken for any error, omission or misstatement. A party must rely upon its own inspection(s). Powered by www.focalagent.com

To view this property please contact Connells on

#### T 01442 216 633 E hemelhempstead@connells.co.uk

45 Marlowes
HEMEL HEMPSTEAD HP1 1LD

EPC Rating: Awaited

# view this property online connells.co.uk/Property/HEM311669

This is a Leasehold property. We are