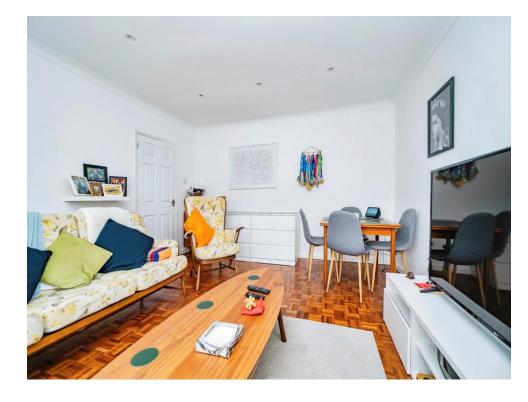

#### Lounge

14' 1" plus bay x 13' ( 4.29m plus bay x 3.96m )

Double glazed window, TV point and radiator.