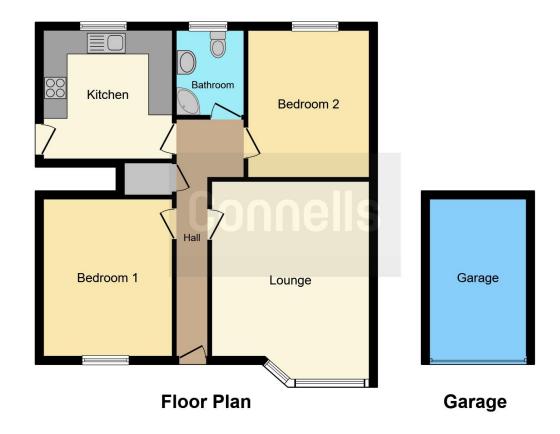

#### **Entrance Hall**

Double glazed door to front and radiator.

#### Lounge

14' 1" plus bay x 13' ( 4.29m plus bay x 3.96m )

Double glazed window, TV point and radiator.

#### Kitchen

10' 5" x 10' 2" ( 3.17m x 3.10m )

Fitted with wall and base units with work surfaces to compliment, sink/drainer with splashbacks, electric oven and hob, plumbing, for washing machine and dishwasher, cupboard housing boiler, double glazed window and double glazed door to side.

#### **Bedroom 1**

12' 2" x 10' 1" ( 3.71m x 3.07m )

Double glazed window, TV point and radiator.

## Bedroom 2

12' 4" x 10' 9" ( 3.76m x 3.28m )

Double glazed window and radiator.

#### **Bathroom**

Fitted with bath with mixer taps, shower, wash hand basin with vanity unit, heated towel rail, low level WC and part tiling.

## Garage

Up & Over door with power and light

Residential Sales & Lettings | Mortgage Services | Conveyancing | Surveyors | Land & New Homes

This floor plan is for illustrative purposes only. It is not drawn to scale. Any measurements, floor areas (including any total floor area), openings and orientation are approximate. No details are guaranteed, they cannot be relied upon for any purpose and they do not form part of any agreement. No liability is taken for any error, omission or misstatement. A party must rely upon its own inspection(s). Powered by www.focalagent.com