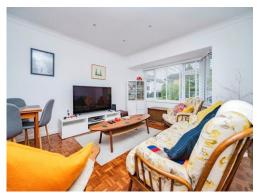

#### Lounge

14' 1" plus bay x 13' ( 4.29m plus bay x 3.96m )

Double glazed window, TV point and radiator.