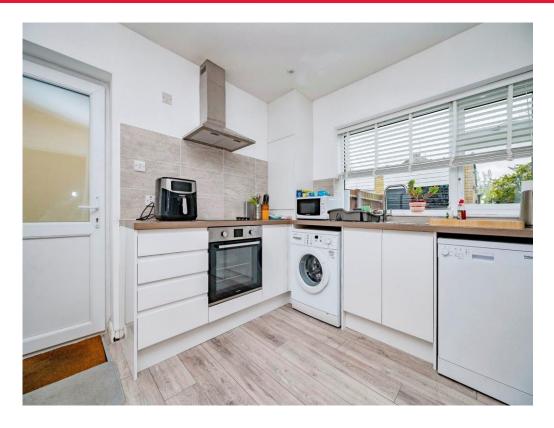

#### Kitchen

10' 5" x 10' 2" ( 3.17m x 3.10m )

Fitted with wall and base units with work surfaces to compliment, sink/drainer with splashbacks, electric oven and hob, plumbing, for washing machine and dishwasher, cupboard housing boiler, double glazed window and double glazed door to side.