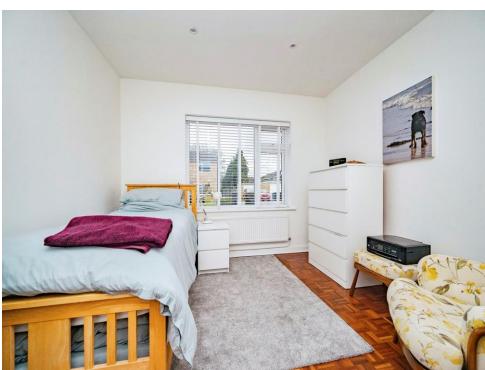

#### **Bedroom 1**

12' 2" x 10' 1" ( 3.71m x 3.07m )

Double glazed window, TV point and radiator.

## Bedroom 2

12' 4" x 10' 9" ( 3.76m x 3.28m )

Double glazed window and radiator.