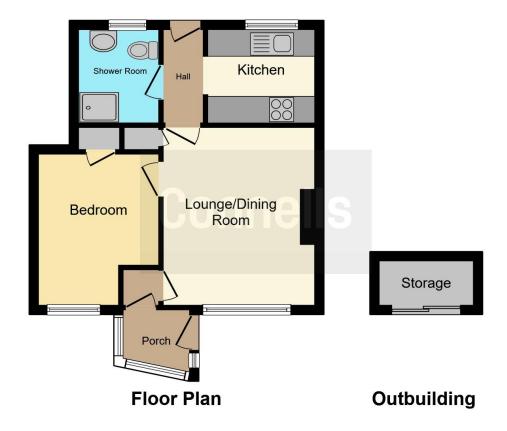

#### **Entrance Porch**

Double glazed door to front and two double glazed windows.

#### **Entrance Hall**

Radiator.

## Lounge

13' 5" x 10' 9" ( 4.09m x 3.28m )

Double glazed window, feature fireplace, TV point, radiator and double glazed window.

#### Kitchen

7' 7" x 6' 9" ( 2.31m x 2.06m )

Fitted with wall and base units with work surfaces to compliment, sink/drainer with splashbacks, cooker point, plumbing for washing machine, central heating boiler and double glazed window.

### **Bedroom**

11' 3" max x 8' 7" ( 3.43m max x 2.62m )

Double glazed window and cupboard.

## Bathroom

Fitted with bath and shower, wash hand basin, low level WC, full tiling and double glazed window.

### **Front Garden**

Communal patio area.

## Rear Garden

Pathway to patio area, lawned area and rear access.

Residential Sales & Lettings | Mortgage Services | Conveyancing | Surveyors | Land & New Homes

This floor plan is for illustrative purposes only. It is not drawn to scale. Any measurements, floor areas (including any total floor area), openings and orientation are approximate. No details are guaranteed, they cannot be relied upon for any purpose and they do not form part of any agreement. No liability is taken for any error, omission or misstatement. A party must rely upon its own inspection(s). Powered by www.focalagent.com