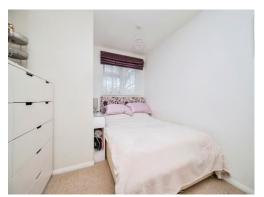

### **Bedroom**

11' 3" max x 8' 7" ( 3.43m max x 2.62m )

Double glazed window and cupboard.