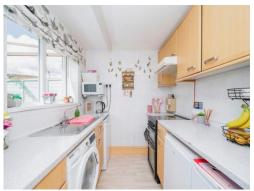

#### Kitchen

7' 7" x 6' 9" ( 2.31m x 2.06m )

Fitted with wall and base units with work surfaces to compliment, sink/drainer with splashbacks, cooker point, plumbing for washing machine, central heating boiler and double glazed window.