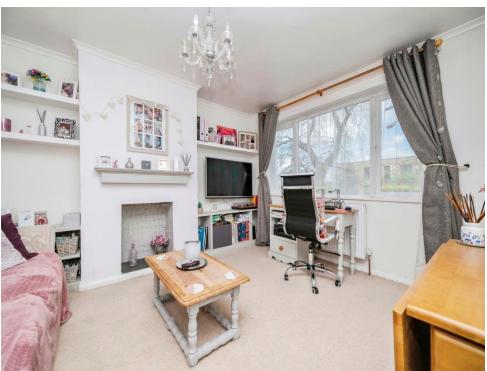

## Lounge

13' 5" x 10' 9" ( 4.09m x 3.28m )

Double glazed window, feature fireplace, TV point, radiator and double glazed window.