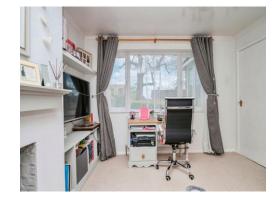

## Lounge

13' 5" x 10' 9" ( 4.09m x 3.28m )

Double glazed window, feature fireplace, TV point, radiator and double glazed window.