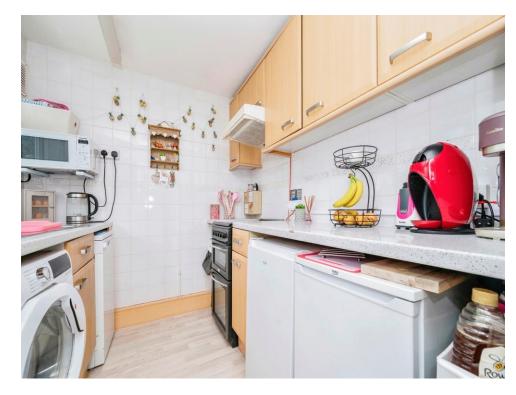

#### Kitchen

7' 7" x 6' 9" ( 2.31m x 2.06m )

Fitted with wall and base units with work surfaces to compliment, sink/drainer with splashbacks, cooker point, plumbing for washing machine, central heating boiler and double glazed window.