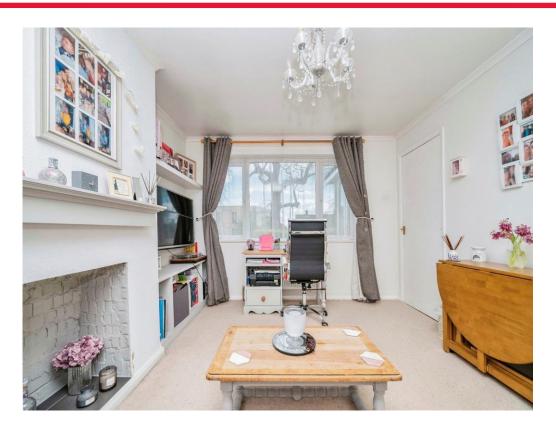

## Lounge

13' 5" x 10' 9" ( 4.09m x 3.28m )

Double glazed window, feature fireplace, TV point, radiator and double glazed window.