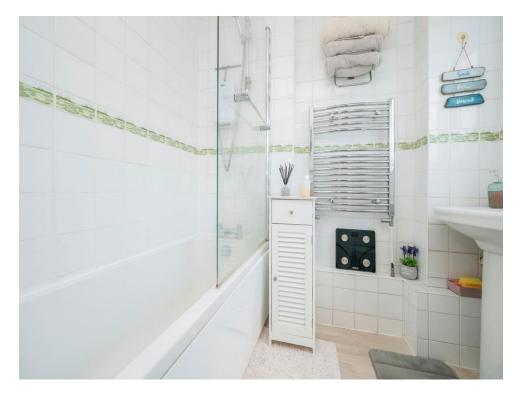

## Bathroom

Fitted with bath and shower, wash hand basin, low level WC, full tiling and double glazed window.