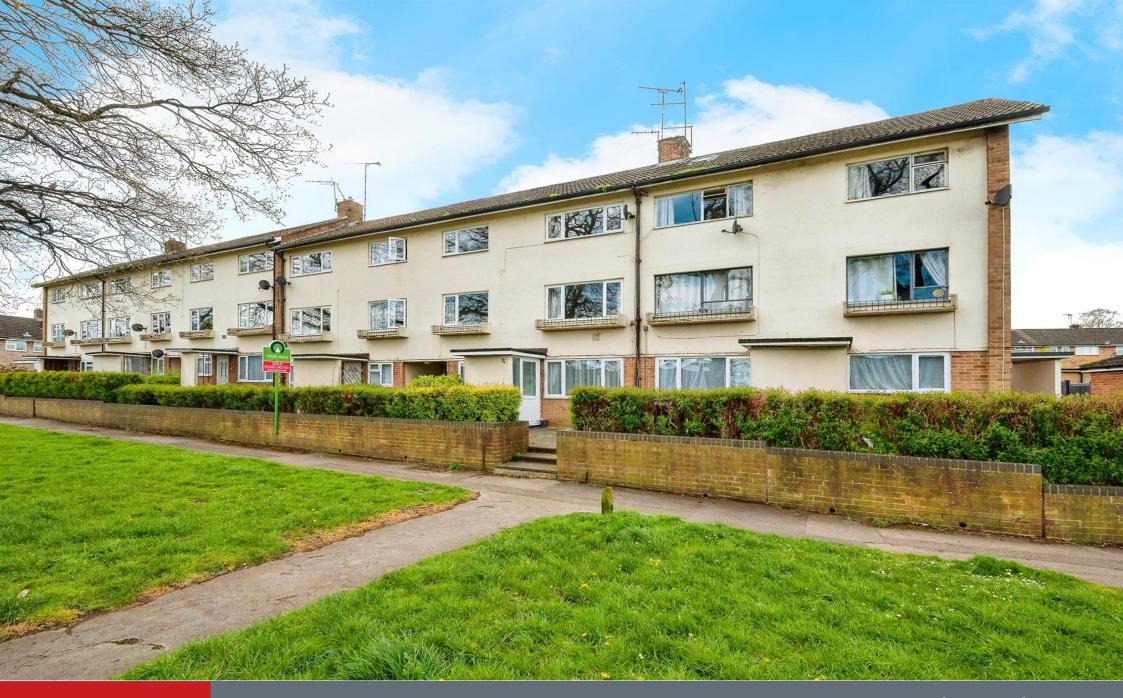

# Long Arrotts Hemel Hempstead HP1 3EX

## **Property Description**

Presented to a high standard throughout and with EXTENDED LEASE (170 years remaining approx.). GROUND FLOOR MAISONETTE in a popular Gadebridge location. Modern fitted kitchen, luxury bathroom, gas central heating and PRIVATE GARDEN. Walking distance to local shops, schools, transport links, Gadebridge Park and Hemel Hempstead Old Town. The ideal first time buy! Call now to arrange a viewing!