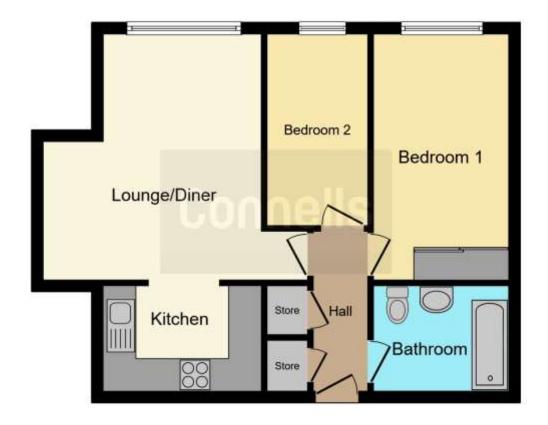

#### Lounge

14' 8" x 13' 1" plus recess ( 4.47m x 3.99m plus recess )

Double glazed window, TV point and a new energy efficient designer radiator.

#### Kitchen

9' 5" x 6' 3" ( 2.87m x 1.91m )

Fitted with wall and base units with work surfaces to compliment, sink/drainer with splashback, a new Candy oven and hob with cookerhood, plumbing for washing machine.

## Bedroom 1

14' 8" max x 8' 1" ( 4.47m max x 2.46m )
Double glazed window, built in wardrobes and a new energy efficient designer radiator.

## Bedroom 2

11' 5" x 6' ( 3.48m x 1.83m ) Double glazed window.

## Bathroom

Fitted with Power shower, wash hand basin with vanity unit, low level WC, heated towel rail and extractor fan.

To view this property please contact Connells on