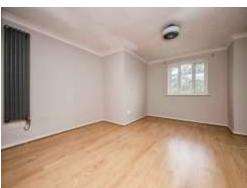

## Bedroom 1

14' 8" max x 8' 1" ( 4.47m max x 2.46m )
Double glazed window, built in wardrobes and a new energy efficient designer radiator.

## Bedroom 2

11' 5" x 6' ( 3.48m x 1.83m ) Double glazed window.