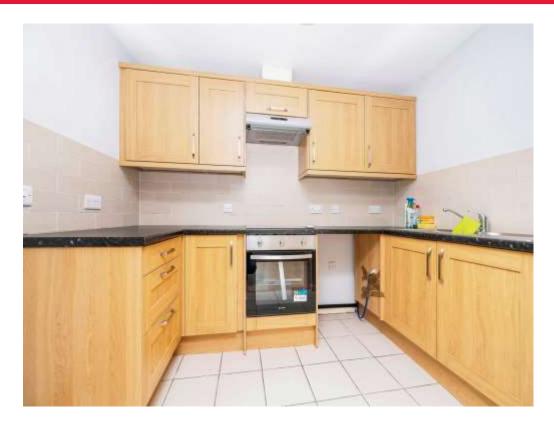

#### Kitchen

9' 5" x 6' 3" ( 2.87m x 1.91m )

Fitted with wall and base units with work surfaces to compliment, sink/drainer with splashback, a new Candy oven and hob with cookerhood, plumbing for washing machine.