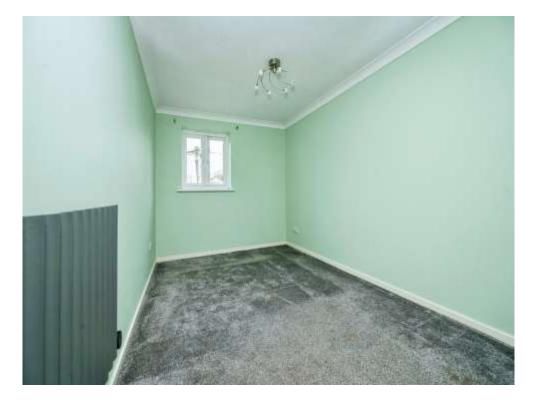

ne, built in storage cupboard and airing cupboard with a new hot water tank and plumbing upgrade.

#### Lounge

14' 8" x 13' 1" plus recess ( 4.47m x 3.99m plus recess )

Double glazed window, TV point and a new energy efficient designer radiator.

#### Kitchen

9' 5" x 6' 3" ( 2.87m x 1.91m )

Fitted with wall and base units with work surfaces to compliment, sink/drainer with splashback, a new Candy oven and hob with cookerhood, plumbing for washing machine.

## Bedroom 1

14' 8" max x 8' 1" ( 4.47m max x 2.46m )
Double glazed window, built in wardrobes and a new energy efficient designer radiator.

## Bedroom 2

11' 5" x 6' ( 3.48m x 1.83m ) Double glazed window.

## Bathroom

Fitted with Power shower, wash hand basin with vanity unit, low level WC, heated towel rail and extractor fan.









To view this property please contact Connells on

## T 01442 216 633 E hemelhempstead@connells.co.uk

45 Marlowes
HEMEL HEMPSTEAD HP1 1LD

EPC Rating: C

## view this property online connells.co.uk/Property/HEM311632

This is a Leasehold property. We are awaiting further details about the Term of the lease. For further information please contact the branch. Please note additional fees could be incurred for items such as Leasehold packs.





Tenure: Leasehold





<sup>1.</sup> MONEY LAUNDERING REGULATIONS Intending purchasers will be asked to produce identification documentation at a later stage and we would ask for your co-operation in order that there will be no delay in agreeing the sale. 2. These particulars do not constitute part or all of an offer or contract.

3. The measur