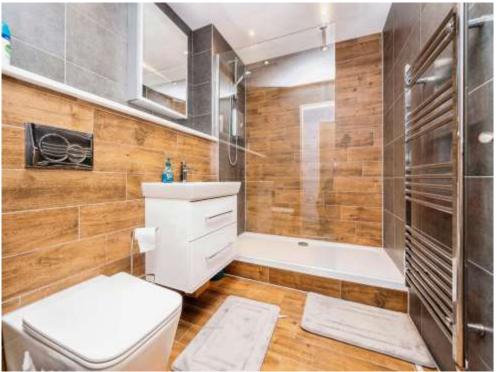

## Bathroom

Fitted with Power shower, wash hand basin with vanity unit, low level WC, heated towel rail and extractor fan.

To view this property please contact Connells on