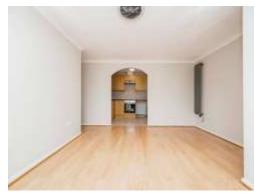

#### Lounge

14' 8" x 13' 1" plus recess ( 4.47m x 3.99m plus recess )

Double glazed window, TV point and a new energy efficient designer radiator.