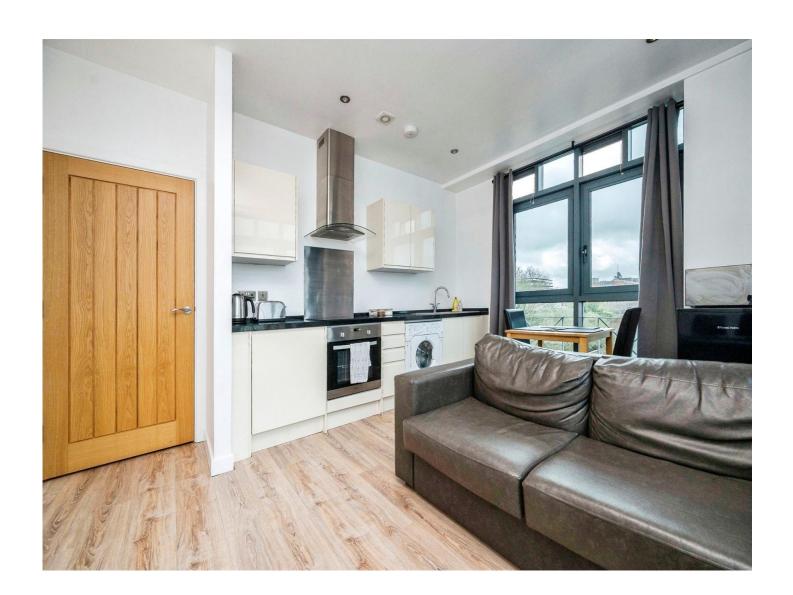

#### **Lounge Open Plan**

13' 2" x 11' 4" ( 4.01m x 3.45m )

Dual aspect with double glazed windows, TV point and underfloor heating.

#### Kitchen Open Plan

Fitted with wall and base units with work surfaces to compliment, sink/drainer with splashabcks, electric oven and hob with cookerhood, plumbing for washing machine and underfloor heating.