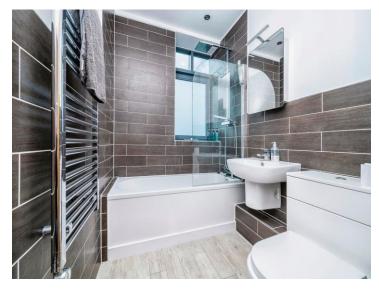

### **Bathroom**

Fitted with bah with mixer taps, shower, wash hand basin, low level WC, heated towel rail, cupboard housing water tank, part tiling and double glazed window.