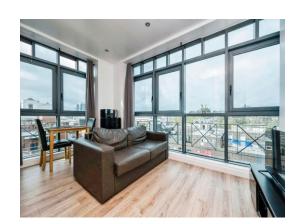

#### **Lounge Open Plan**

13' 2" x 11' 4" ( 4.01m x 3.45m )

Dual aspect with double glazed windows, TV point and underfloor heating.

#### Kitchen Open Plan

Fitted with wall and base units with work surfaces to compliment, sink/drainer with splashabcks, electric oven and hob with cookerhood, plumbing for washing machine and underfloor heating.