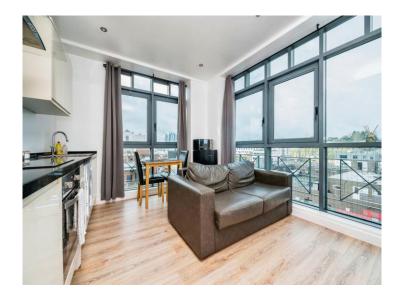

#### **Lounge Open Plan**

13' 2" x 11' 4" ( 4.01m x 3.45m )

Dual aspect with double glazed windows, TV point and underfloor heating.

#### Kitchen Open Plan

Fitted with wall and base units with work surfaces to compliment, sink/drainer with splashabcks, electric oven and hob with cookerhood, plumbing for washing machine and underfloor heating.