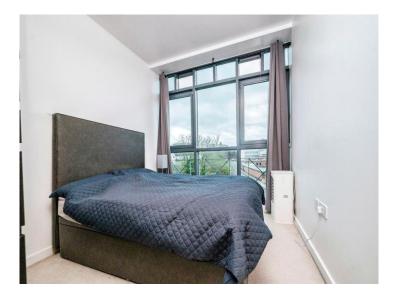

#### **Bedroom**

10' 6" x 8' 6" ( 3.20m x 2.59m )

Double glazed window and underfloor heating.