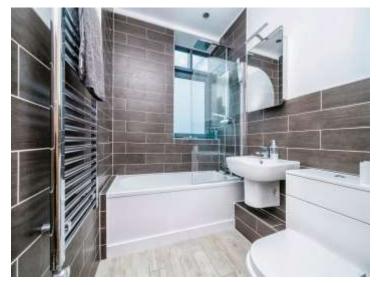

#### **Bathroom**

Fitted with bah with mixer taps, shower, wash hand basin, low level WC, heated towel rail, cupboard housing water tank, part tiling and double glazed window.