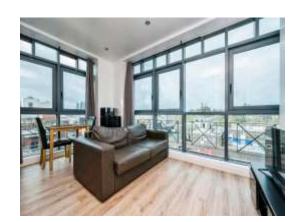

#### **Lounge Open Plan**

13' 2" x 11' 4" ( 4.01m x 3.45m )

Dual aspect with double glazed windows, TV point and underfloor heating.

#### Kitchen Open Plan

Fitted with wall and base units with work surfaces to compliment, sink/drainer with splashabcks, electric oven and hob with cookerhood, plumbing for washing machine and underfloor heating.