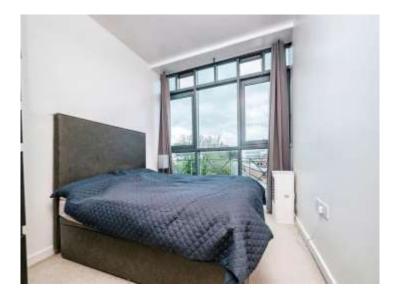

#### **Bedroom**

10' 6" x 8' 6" ( 3.20m x 2.59m )

Double glazed window and underfloor heating.