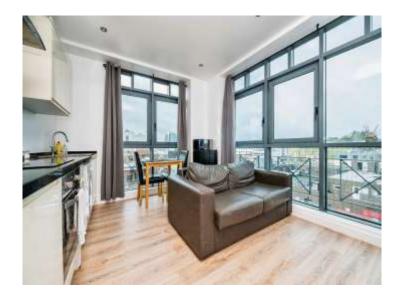

#### **Lounge Open Plan**

13' 2" x 11' 4" ( 4.01m x 3.45m )

Dual aspect with double glazed windows, TV point and underfloor heating.

#### Kitchen Open Plan

Fitted with wall and base units with work surfaces to compliment, sink/drainer with splashabcks, electric oven and hob with cookerhood, plumbing for washing machine and underfloor heating.