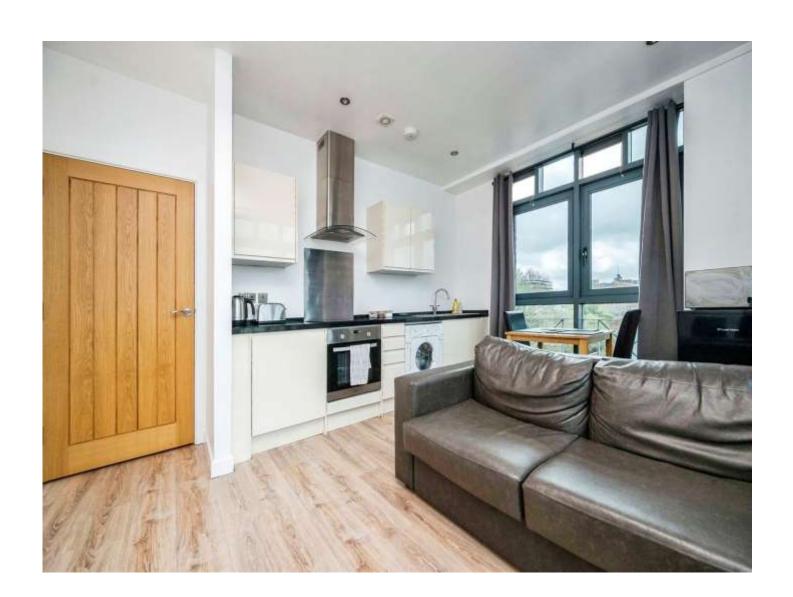

#### **Lounge Open Plan**

13' 2" x 11' 4" ( 4.01m x 3.45m )

Dual aspect with double glazed windows, TV point and underfloor heating.

#### Kitchen Open Plan

Fitted with wall and base units with work surfaces to compliment, sink/drainer with splashabcks, electric oven and hob with cookerhood, plumbing for washing machine and underfloor heating.