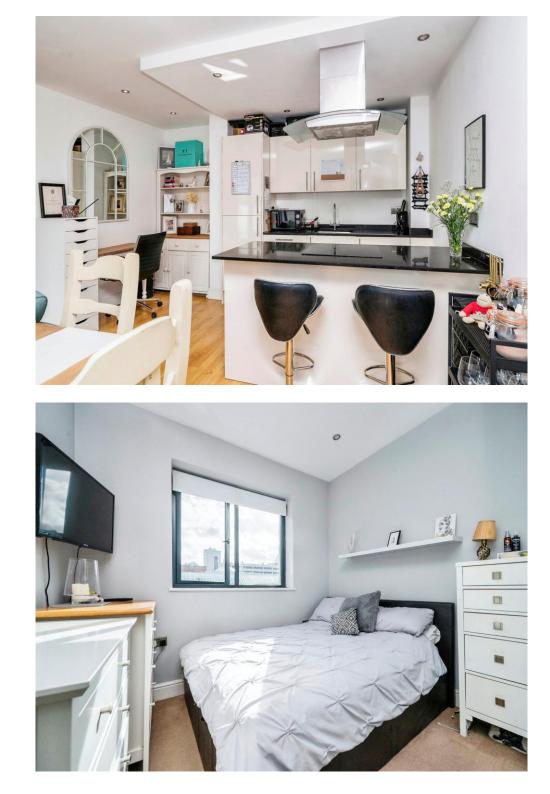

#### Lounge Open Plan

17' max x 15' 1" (5.18m max x 4.60m)

Double glazed window, TV point, wall mounted electric heater and double glazed doors to Juliet balcony.

#### **Kitchen Open Plan**

Fitted with wall and base unit with work surfaces to compliment, sink/drainer with splashback, Island with electric oven and hob with cookerhood, integrated dishwasher and washing machine.

**Bedroom** 9' 3" x 9' 2" ( 2.82m x 2.79m )

Double glazed window, built in wardrobes and wall mounted electric heater.