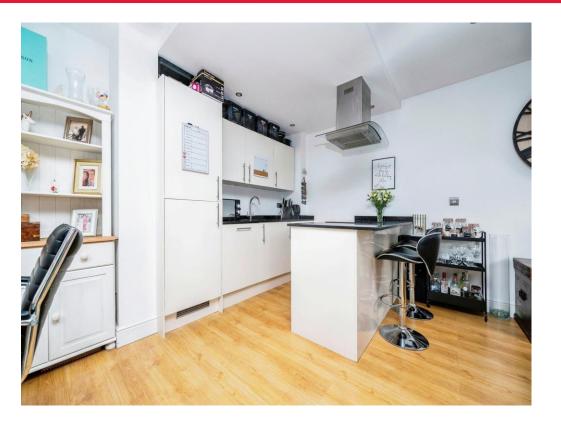

#### **Kitchen Open Plan**

Fitted with wall and base unit with work surfaces to compliment, sink/drainer with splashback, Island with electric oven and hob with cookerhood, integrated dishwasher and washing machine.