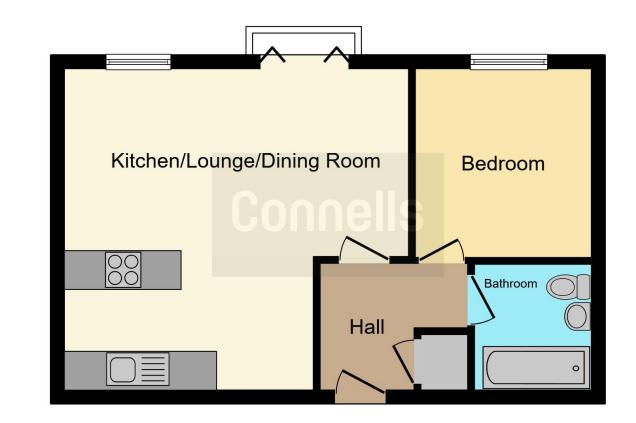

### Bathroom

Fitted with bath with mixer taps, wash hand basin, low level WC and full tiling.

**Allocated Parking Space** 

This floor plan is for illustrative purposes only. It is not drawn to scale. Any measurements, floor areas (including any total floor area), openings and orientation are approximate. No details are guaranteed, they cannot be relied upon for any purpose and they do not form part of any agreement. No liability is taken for any error, omission or misstatement. A party must rely upon its own inspection(s). Powered by www.focalagent.com