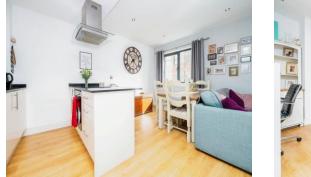

#### Lounge Open Plan

17' max x 15' 1" (5.18m max x 4.60m)

Double glazed window, TV point, wall mounted electric heater and double glazed doors to Juliet balcony.

#### **Kitchen Open Plan**

Fitted with wall and base unit with work surfaces to compliment, sink/drainer with splashback, Island with electric oven and hob with cookerhood, integrated dishwasher and washing machine.