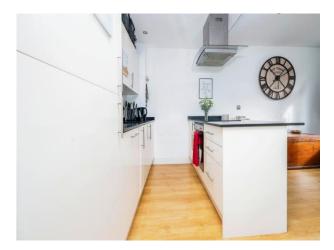

#### **Kitchen Open Plan**

Fitted with wall and base unit with work surfaces to compliment, sink/drainer with splashback, Island with electric oven and hob with cookerhood, integrated dishwasher and washing machine.