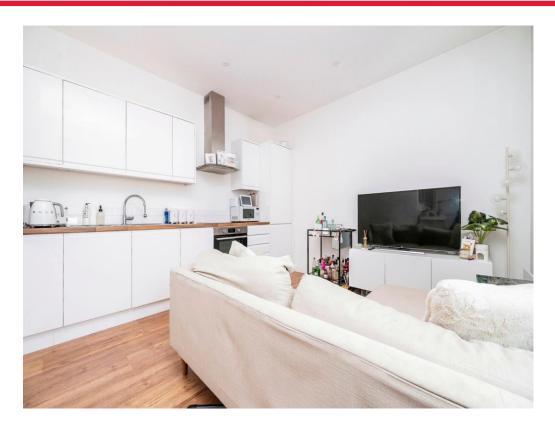

#### Lounge

12' x 11' 8" ( 3.66m x 3.56m )
Double glazed window, electric radiator and TV point.

### **Open Plan Kitchen**

Fitted kitchen with wall and base units with work surfaces to compliment, sink with drainer, electric oven and hob with cooker hood, tiled splashbacks and intergrated fridge freezer and washing machine.