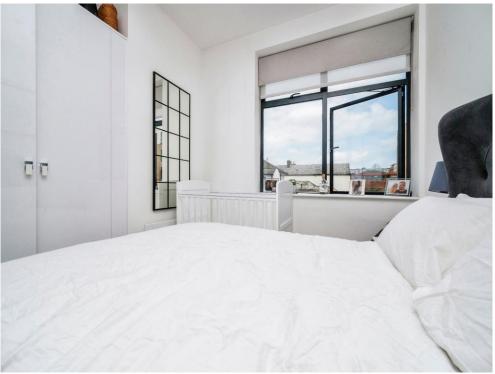

#### **Bedroom One**

11' 11" x 8' 8" ( 3.63m x 2.64m )
Double glazed window and electric radiator.