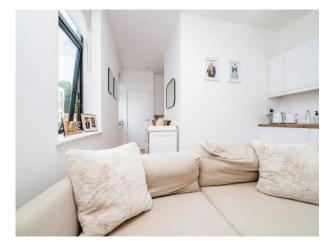

#### Lounge

12' x 11' 8" ( 3.66m x 3.56m )
Double glazed window, electric radiator and TV point.