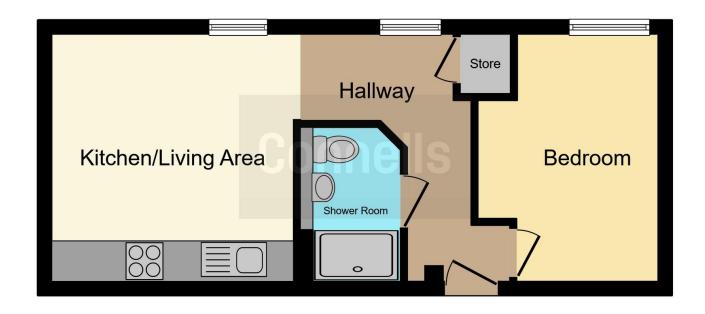

# **Bathroom**

Bath with mixer taps and shower above, wash hand basin, low level WC, part tiled walls and tiled flooring.

This floor plan is for illustrative purposes only. It is not drawn to scale. Any measurements, floor areas (including any total floor area), openings and orientation are approximate. No details are guaranteed, they cannot be relied upon for any purpose and they do not form part of any agreement. No liability is taken for any error, omission or misstatement. A party must rely upon its own inspection(s). Powered by www.focalagent.com