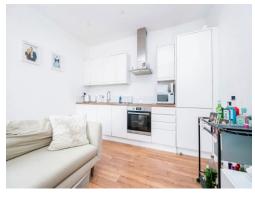

### **Open Plan Kitchen**

Fitted kitchen with wall and base units with work surfaces to compliment, sink with drainer, electric oven and hob with cooker hood, tiled splashbacks and intergrated fridge freezer and washing machine.