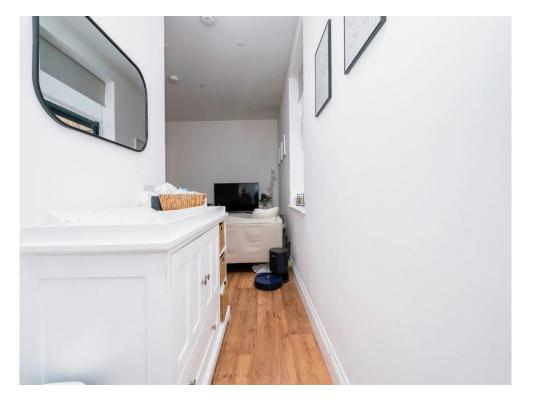

rty also benefits from being within easy reach to schools, shops and local amenities. IDEAL FIRST TIME BUY OR INVESTMENT.

# **Communal Hallway**

Stairs to all floors

#### **Entrance Hallway**

Door to front, storage cupboard and entryphone.

#### Lounge

12' x 11' 8" ( 3.66m x 3.56m )
Double glazed window, electric radiator and TV point.

### **Open Plan Kitchen**

Fitted kitchen with wall and base units with work surfaces to compliment, sink with drainer, electric oven and hob with cooker hood, tiled splashbacks and intergrated fridge freezer and washing machine.

#### **Bedroom One**

11' 11" x 8' 8" ( 3.63m x 2.64m )
Double glazed window and electric radiator.

# **Bathroom**

Bath with mixer taps and shower above, wash hand basin, low level WC, part tiled walls and tiled flooring.











This floor plan is for illustrative purposes only. It is not drawn to scale. Any measurements, floor areas (including any total floor area), openings and orientation are approximate. No details are guaranteed, they cannot be relied upon for any purpose and they do not form part of any agreement. No liability is taken for any error, omission or misstatement. A party must rely upon its own inspection(s). Powered by www.focalagent.com

To view this property please contact Connells on

#### T 01442 216 633 E hemelhempstead@connells.co.uk

45 Marlowes
HEMEL HEMPSTEAD HP1 1LD

EPC Rating: D

# view this property online connells.co.uk/Property/HEM311215

This is a Leasehold property. We are awaiting further details about the Term of the lease. For further information please contact the