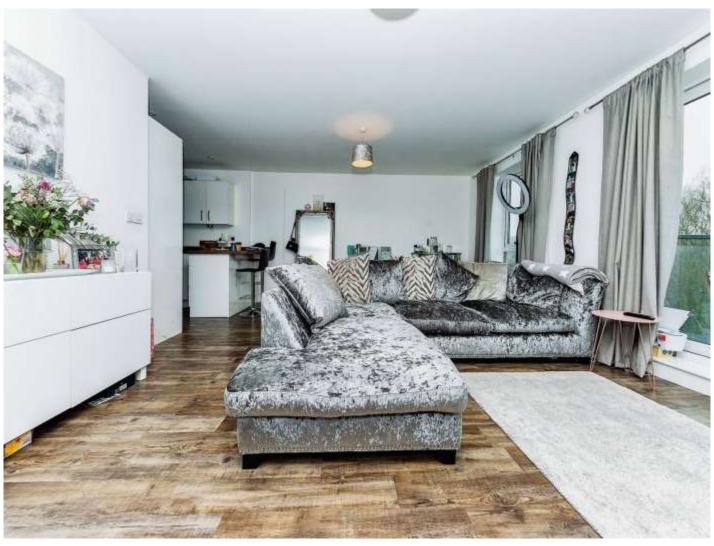

#### Lounge

16' 9" x 14' 8" ( 5.11m x 4.47m )

Double glazed window, TV point, wall mounted electric heater, double glazed door to balcony and open to kitchen.