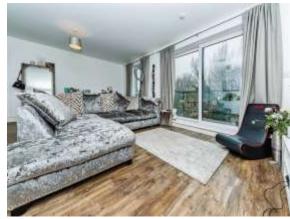

#### Lounge

16' 9" x 14' 8" ( 5.11m x 4.47m )

Double glazed window, TV point, wall mounted electric heater, double glazed door to balcony and open to kitchen.

## **Kitchen**

8' x 7' 2" ( 2.44m x 2.18m )

Fitted with wall and base units with work surfaces too compliment, sink/drainer with splashback, electric oven and hob with cookerhood integrated fridge/freezer and open to lounge.