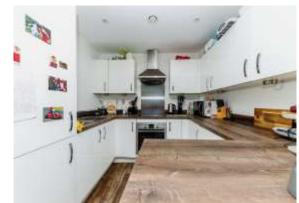

## **Kitchen**

8' x 7' 2" ( 2.44m x 2.18m )

Fitted with wall and base units with work surfaces too compliment, sink/drainer with splashback, electric oven and hob with cookerhood integrated fridge/freezer and open to lounge.