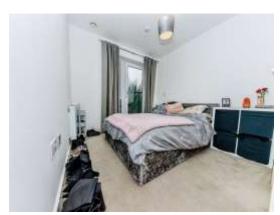

## **Bedroom 1**

9' 6" x 9' 3" ( 2.90m x 2.82m )

Double glazed window, fitted wardrobes, TV point, wall mounted electric heater.