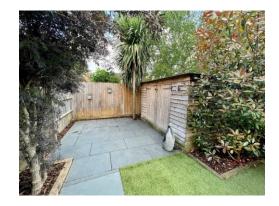

Double glazed window, TV point, radiator and double glazed patio doors to garden.

### Kitchen Open Plan

Fitted with wall and base units with work surfaces to compliment, breakfast bar, sink/drainer with splashbacks, integrated electric oven and hob with cookerhood, integrated washing machine, radiator and double glaze window.

### Bedroom 1

12' 1" x 8' 2" ( 3.68m x 2.49m )

Two double glazed windows, fitted wardrobes and radiator.

### Bedroom 2

8' 9" x 6' 10" ( 2.67m x 2.08m )

Double glazed window, fitted wardrobe and radiator.

### **Bathroom**

Fitted with bath and Rain fall shower, heated towel rail, wash hand basin, low level WC, full tiling and double glazed window.

### Rear Garden

Patio area leading to Astro turf lawned area.

# **Parking**

Two allocated parking spaces.

















Residential Sales & Lettings | Mortgage Services | Conveyancing | Surveyors | Land & New Homes

#### **Ground Floor**

Approx. 52.6 sq. metres (566.0 sq. feet)



Total area: approx. 52.6 sq. metres (566.0 sq. feet)

All measurements are approximate. Plan produced using PlanUp.

To view this property please contact Connells on

### T 01442 216 633 E hemelhempstead@connells.co.uk

45 Marlowes
HEMEL HEMPSTEAD HP1 1LD

**EPC Rating: C** 

# view this property online connells.co.uk/Property/HEM311566

This is a Leasehold property with details as follows; Term of Lease 199 years from 01 Jan 1984. Should you require further information please contact the branch. Please Note additional fees could be incurred for items such as



Tenure: Leasehold



1. MONEY LAUNDERING REGULATIONS I