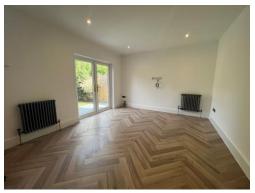

### **Lounge Open Plan**

22' 5" x 11' 9" ( 6.83m x 3.58m )

Double glazed window, TV point, radiator and double glazed patio doors to garden.