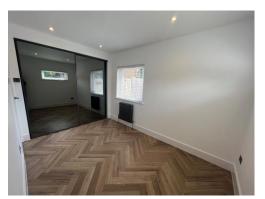

### **Lounge Open Plan**

22' 5" x 11' 9" ( 6.83m x 3.58m )

Double glazed window, TV point, radiator and double glazed patio doors to garden.