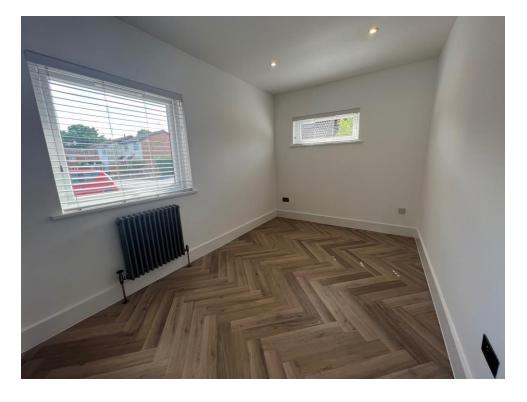

### Bedroom 1

12' 1" x 8' 2" ( 3.68m x 2.49m )

Two double glazed windows, fitted wardrobes and radiator.

### Bedroom 2

8' 9" x 6' 10" ( 2.67m x 2.08m )

Double glazed window, fitted wardrobe and radiator.