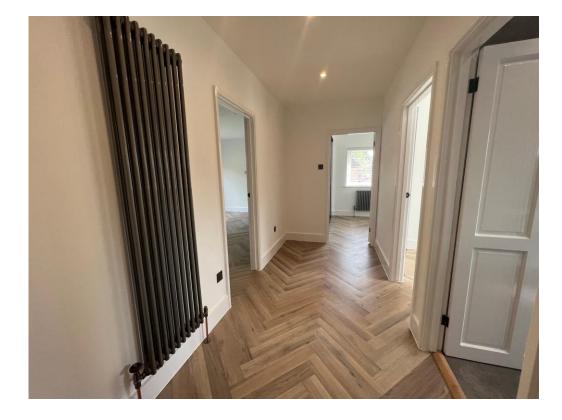

)

Double glazed window, TV point, radiator and double glazed patio doors to garden.

### Kitchen Open Plan

Fitted with wall and base units with work surfaces to compliment, breakfast bar, sink/drainer with splashbacks, integrated electric oven and hob with cookerhood, integrated washing machine, radiator and double glaze window.

### Bedroom 1

12' 1" x 8' 2" ( 3.68m x 2.49m )

Two double glazed windows, fitted wardrobes and radiator.

### Bedroom 2

8' 9" x 6' 10" ( 2.67m x 2.08m )

Double glazed window, fitted wardrobe and radiator.

### **Bathroom**

Fitted with bath and Rain fall shower, heated towel rail, wash hand basin, low level WC, full tiling and double glazed window.

### Rear Garden

Patio area leading to Astro turf lawned area.

# **Parking**

Two allocated parking spaces.

















Residential Sales & Lettings | Mortgage Services | Conveyancing | Surveyors | Land & New Homes

#### **Ground Floor**

Approx. 52.6 sq. metres (566.0 sq. feet)



Total area: approx. 52.6 sq. metres (566.0 sq. feet)

All measurements are approximate. Plan produced using PlanUp.

To view this property please contact Connells on

### T 01442 216 633 E hemelhempstead@connells.co.uk

45 Marlowes
HEMEL HEMPSTEAD HP1 1LD

**EPC Rating: C** 

# view this property online connells.co.uk/Property/HEM311566

This is a Leasehold property with details as follows; Term of Lease 199 years from 01 Jan 1984. Should you require further information please contact the branch. Please Note additional fees could be incurred for items such as



Tenure: Leasehold



1. MONEY LAUNDERING REGULATIONS