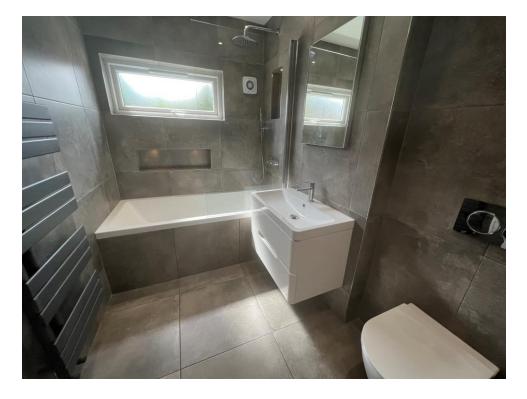

### **Bathroom**

Fitted with bath and Rain fall shower, heated towel rail, wash hand basin, low level WC, full tiling and double glazed window.