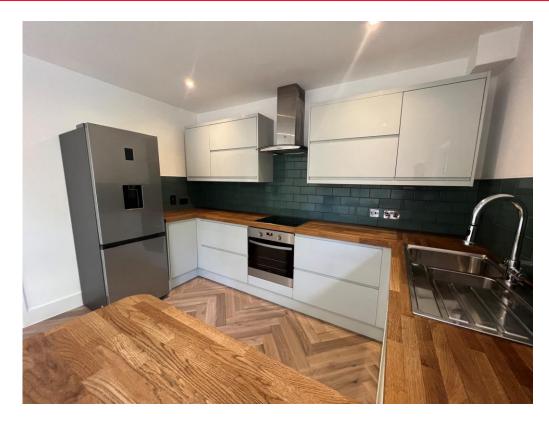

### Kitchen Open Plan

Fitted with wall and base units with work surfaces to compliment, breakfast bar, sink/drainer with splashbacks, integrated electric oven and hob with cookerhood, integrated washing machine, radiator and double glaze window.