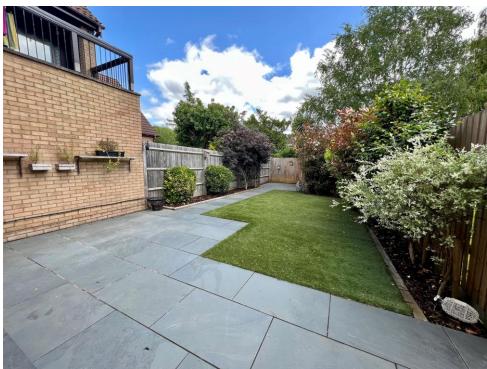

glazed window, TV point, radiator and double glazed patio doors to garden.

### Kitchen Open Plan

Fitted with wall and base units with work surfaces to compliment, breakfast bar, sink/drainer with splashbacks, integrated electric oven and hob with cookerhood, integrated washing machine, radiator and double glaze window.

### Bedroom 1

12' 1" x 8' 2" ( 3.68m x 2.49m )

Two double glazed windows, fitted wardrobes and radiator.

### Bedroom 2

8' 9" x 6' 10" ( 2.67m x 2.08m )

Double glazed window, fitted wardrobe and radiator.

### **Bathroom**

Fitted with bath and Rain fall shower, heated towel rail, wash hand basin, low level WC, full tiling and double glazed window.

### Rear Garden

Patio area leading to Astro turf lawned area.

# **Parking**

Two allocated parking spaces.

















Residential Sales & Lettings | Mortgage Services | Conveyancing | Surveyors | Land & New Homes

#### **Ground Floor**

Approx. 52.6 sq. metres (566.0 sq. feet)



Total area: approx. 52.6 sq. metres (566.0 sq. feet)

All measurements are approximate. Plan produced using PlanUp.

To view this property please contact Connells on

### T 01442 216 633 E hemelhempstead@connells.co.uk

45 Marlowes
HEMEL HEMPSTEAD HP1 1LD

**EPC Rating: C** 

# view this property online connells.co.uk/Property/HEM311566

This is a Leasehold property with details as follows; Term of Lease 199 years from 01 Jan 1984. Should you require further information please contact the branch. Please Note additional fees could be incurred for items such as



Tenure: Leasehold



1. MONEY LAUNDERING REGULATIONS Intending