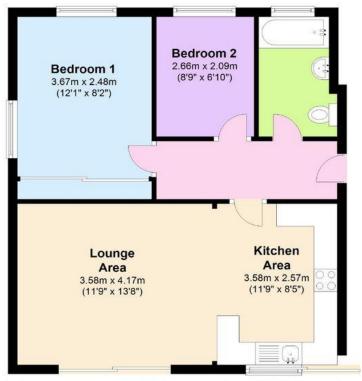

### **Lounge Open Plan**

22' 5" x 11' 9" ( 6.83m x 3.58m )

Double glazed window, TV point, radiator and double glazed patio doors to garden.

### Kitchen Open Plan

Fitted with wall and base units with work surfaces to compliment, breakfast bar, sink/drainer with splashbacks, integrated electric oven and hob with cookerhood, integrated washing machine, radiator and double glaze window.

### Bedroom 1

12' 1" x 8' 2" ( 3.68m x 2.49m )

Two double glazed windows, fitted wardrobes and radiator.

### Bedroom 2

8' 9" x 6' 10" ( 2.67m x 2.08m )

Double glazed window, fitted wardrobe and radiator.

### **Bathroom**

Fitted with bath and Rain fall shower, heated towel rail, wash hand basin, low level WC, full tiling and double glazed window.

#### **Ground Floor**

Approx. 52.6 sq. metres (566.0 sq. feet)

Total area: approx. 52.6 sq. metres (566.0 sq. feet)

All measurements are approximate. Plan produced using PlanUp.

To view this property please contact Connells on