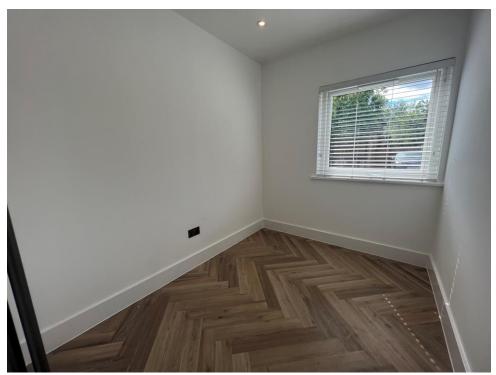

### Bedroom 1

12' 1" x 8' 2" ( 3.68m x 2.49m )

Two double glazed windows, fitted wardrobes and radiator.

### Bedroom 2

8' 9" x 6' 10" ( 2.67m x 2.08m )

Double glazed window, fitted wardrobe and radiator.