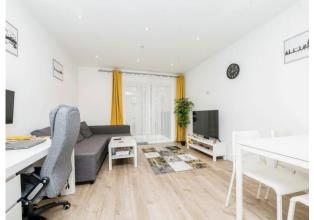

## **Entrance Hall**

Door to front with entry phone, storage cupboard with boiler and plumbing for washing machine.

Lounge Open Plan 23' 9" x 12' 3" ( 7.24m x 3.73m ) Double glaze door to balcony, TV point and underfloor heating.