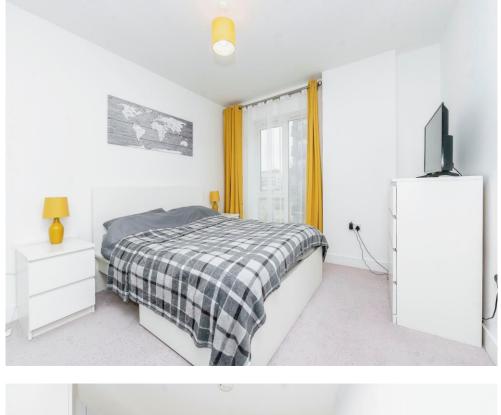

## Bedroom

10' 6" x 10' 5" ( 3.20m x 3.17m )

Double glazed window, built in wardrobes and underfloor heating.