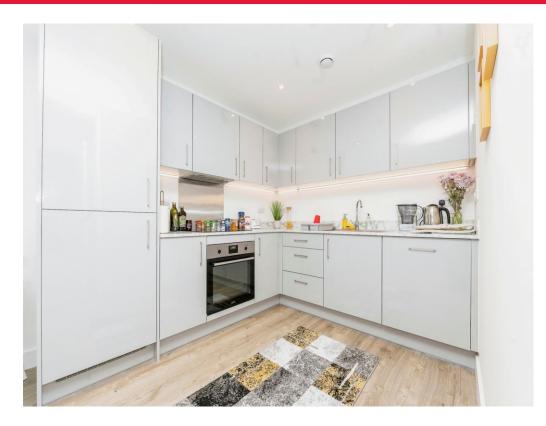

## **Kitchen Open Plan**

Fitted with wall and base units with work surfaces to compliment, sink/drainer with splashbacks, electric oven and hob , plumbing for dishwasher and underfloor heating.