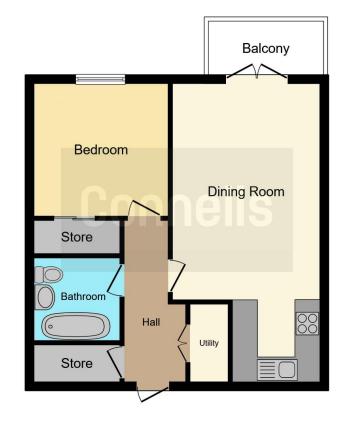

## Bathroom

Fitted with bath with mixer taps, shower, wash and basin, low level WC, heated towel rail, shaver point, part tiling and underfloor heating.

This floor plan is for illustrative purposes only. It is not drawn to scale. Any measurements, floor areas (including any total floor area), openings and orientation are approximate. No details are guaranteed, they cannot be relied upon for any purpose and they do not form part of any agreement. No liability is taken for any error, omission or misstatement. A party must rely upon its own inspection(s). Powered by www.focalagent.com