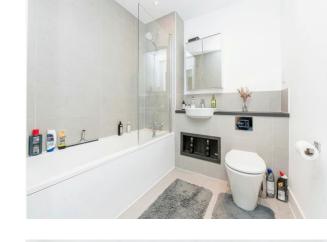

## Bathroom

Fitted with bath with mixer taps, shower, wash and basin, low level WC, heated towel rail, shaver point, part tiling and underfloor heating.

This floor plan is for illustrative purposes only. It is not drawn to scale. Any measurements, floor areas (including any total floor area), openings and orientation are approximate. No details are guaranteed, they cannot be relied upon for any purpose and they do not form part of any agreement. No liability is taken for any error, omission or misstatement. A party must rely upon its own inspection(s). Powered by www.focalagent.com