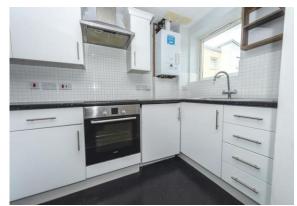

#### **Fitted Kitchen**

10' x 5' 8" ( 3.05m x 1.73m )

Fitted kitchen with wall and base units with work surfaces to compliment, sink and drainer, electric oven and hob with extractor, central heating boiler, part tiling and double glazed window