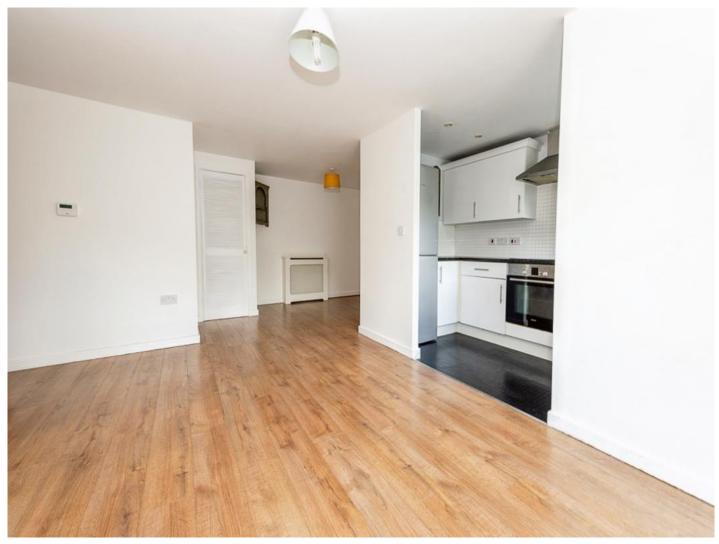

#### **Living Room**

22' 3" x 15' 1" ( 6.78m x 4.60m )

Double glazed window, TV point, radiator and double glazed door to balcony.

#### **Fitted Kitchen**

10' x 5' 8" ( 3.05m x 1.73m )

Fitted kitchen with wall and base units with work surfaces to compliment, sink and drainer, electric oven and hob with extractor, central heating boiler, part tiling and double glazed window