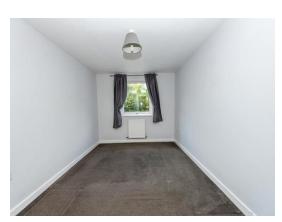

### **Bedroom One**

15' x 9' 1" ( 4.57m x 2.77m )
Double glazed window and radiator.