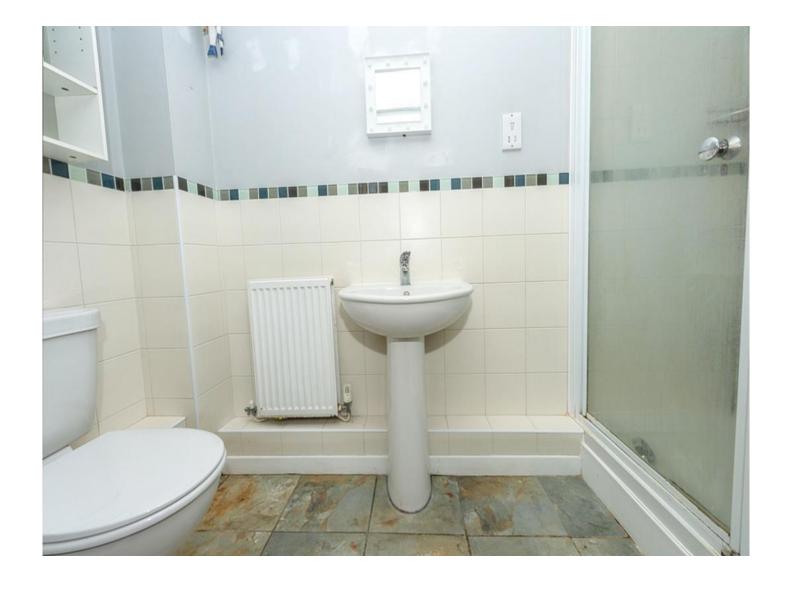

#### **Bathroom**

Fitted with bath with mixer taps, wash hand basin, low level WC, extractor fan and part tiling.  $\,$ 