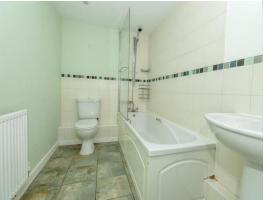

#### **Bathroom**

Fitted with bath with mixer taps, wash hand basin, low level WC, extractor fan and part tiling.  $\,$ 