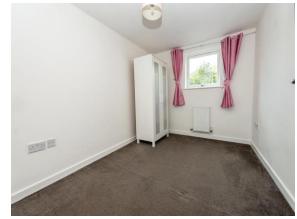

### **Bedroom Two**

11' 2" x 8' 3" ( 3.40m x 2.51m )
Double glazed window and radiator.