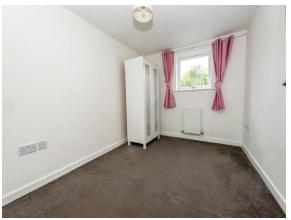

#### **En Suite**

Fitted with shower cubicle, wash hand basin, low level WC, radiator, shaver point, extractor fan and part tiling.

**Bedroom Two** 11' 2" x 8' 3" ( 3.40m x 2.51m )

Double glazed window and radiator.