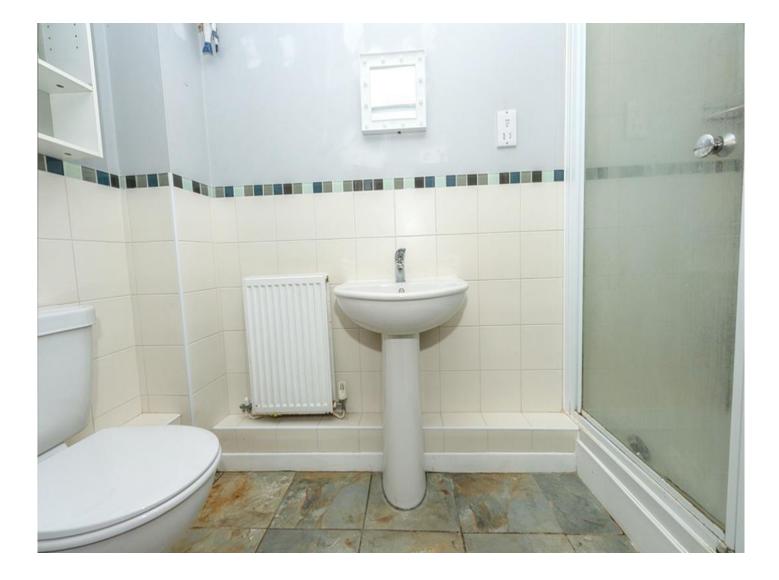

#### **Bathroom**

Fitted with bath with mixer taps, wash hand basin, low level WC, extractor fan and part tiling.