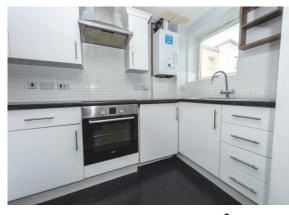

#### Balcony

Fitted Kitchen

10' x 5' 8" ( 3.05m x 1.73m )

Fitted kitchen with wall and base units with work surfaces to compliment, sink and drainer, electric oven and hob with extractor, central heating boiler, part tiling and double glazed window.