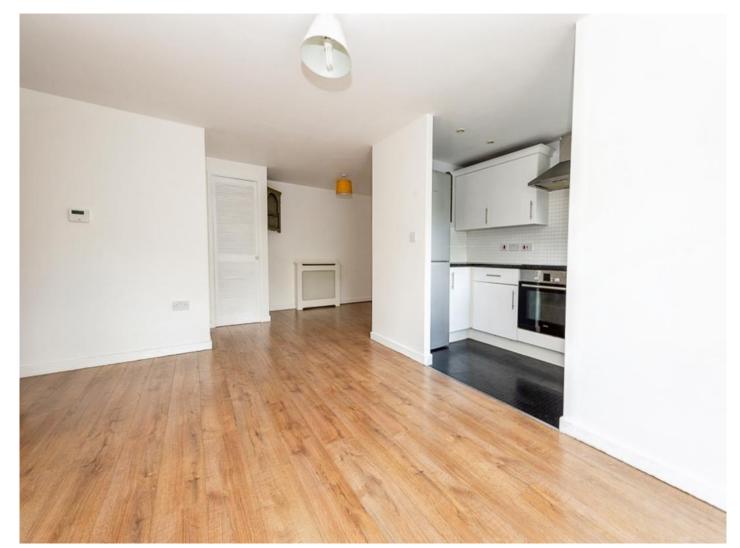

#### **Entrance Hall**

Door to front with entry phone and radiator.

Living Room 22' 3" x 15' 1" ( 6.78m x 4.60m )

Double glazed window, TV point, radiator and double glazed door to balcony.