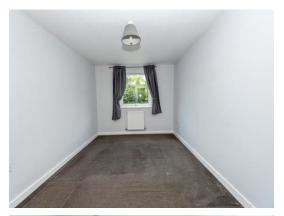

#### **Bedroom One** 15' x 9' 1" ( 4.57m x 2.77m )

Double glazed window and radiator.