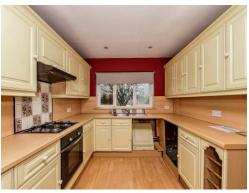

#### Kitchen

9' 7" x 9' 2" ( 2.92m x 2.79m )

Fitted with wall and base units with work surfaces to compliment sink/drainer with splashabcks, electric oven and gas hob with cookerhood, radiator and double glazed window.