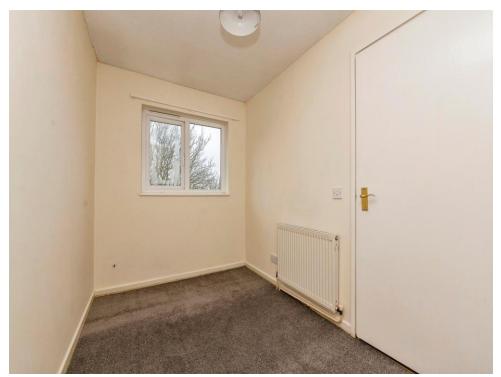

### **Bedroom 1**

13' 1" x 8' 6" ( 3.99m x 2.59m )

Double glazed window, built in wardrobes and radiator.

### Bedroom 2

10' 9" x 6' 4" ( 3.28m x 1.93m )

Double glazed window and radiator.

## Bedroom 3

9' 1" x 6' 8" ( 2.77m x 2.03m )

Double glazed window and radiator.