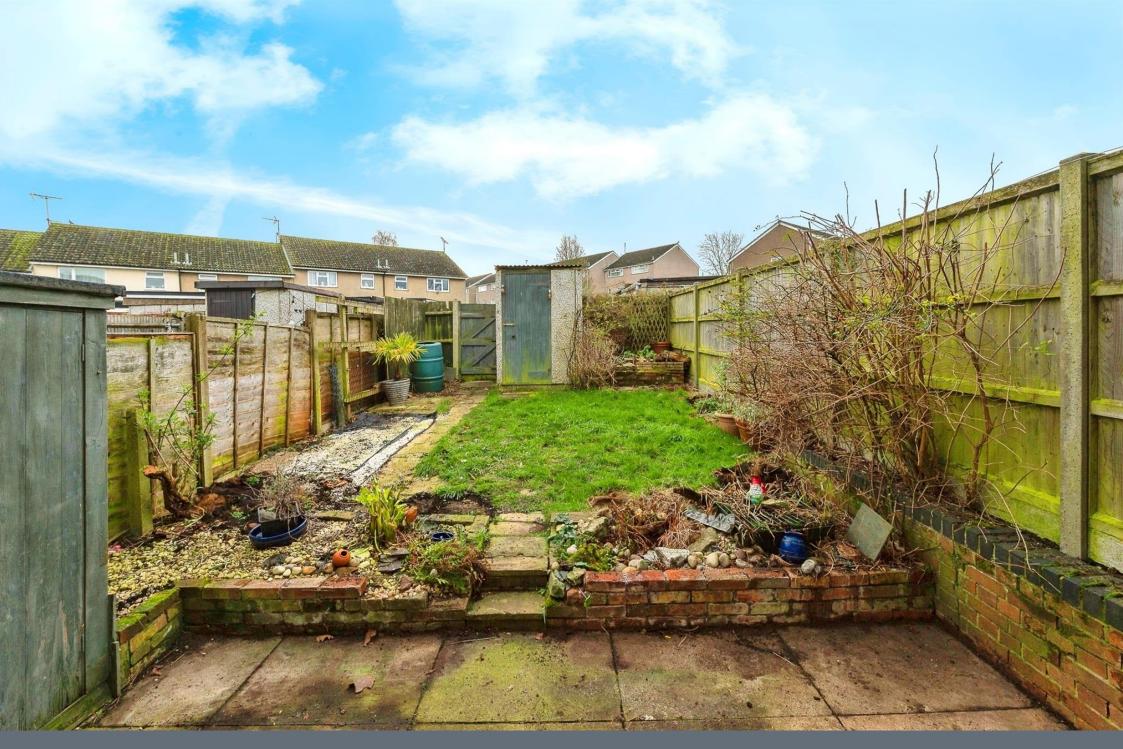

### Rear Garden

Patio area with steps leading to lawned area with mature borders, brick built shed and rear gate access.

Residential Sales & Lettings | Mortgage Services | Conveyancing | Surveyors | Land & New Homes