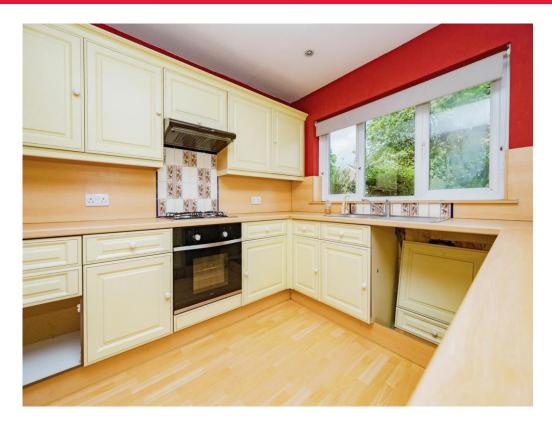

#### Kitchen

9' 7" x 9' 2" ( 2.92m x 2.79m )

Fitted with wall and base units with work surfaces to compliment sink/drainer with splashabcks, electric oven and gas hob with cookerhood, radiator and double glazed window.