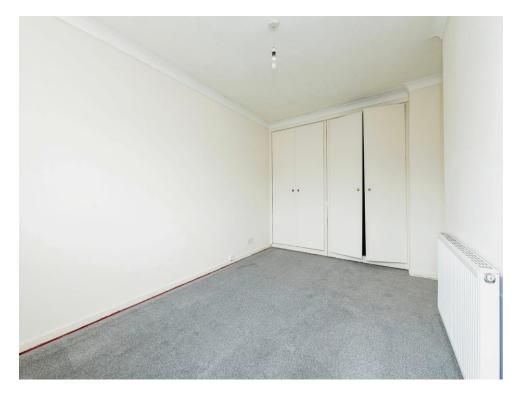

### **Bedroom 1**

13' 1" x 8' 6" ( 3.99m x 2.59m )

Double glazed window, built in wardrobes and radiator.