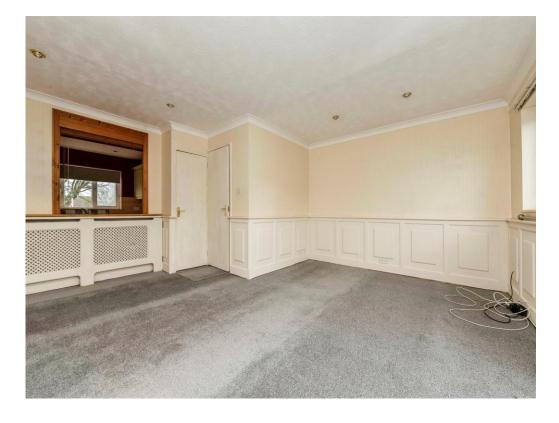

# Lounge / Diner

16' 3" x 13' 6" ( 4.95m x 4.11m )

Double glazed window, TV point, radiator and double glazed patio doors to rear.