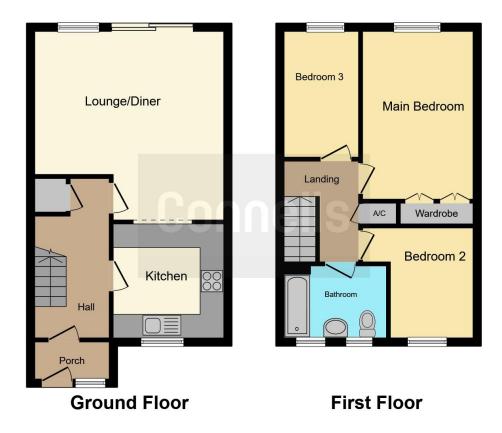

# **Property Description**

\*\*\* OFFERED WITH NO UPPER CHAIN \*\*\* A spacious three bedroom mid terraced family home located in a popular Cul-de-sac. Benefits include a spacious living/dining area, separate kitchen, mature rear garden, family bathroom, gas central heating and double glazing.

#### **Entrance Porch**

Double glazed door and window to front and central hearing boiler.

#### **Entrance Hall**

Single glazed door to front, understairs storage, built in fridge/freezer and radiator.

# Lounge / Diner

16' 3" x 13' 6" ( 4.95m x 4.11m )

Double glazed window, TV point, radiator and double glazed patio doors to rear.

#### Kitchen

9' 7" x 9' 2" ( 2.92m x 2.79m )

Fitted with wall and base units with work surfaces to compliment sink/drainer with splashabcks, electric oven and gas hob with cookerhood, radiator and double glazed window.

# Landing

Stairs from entrance hall, built in storage cupboard and access to loft.

### **Bedroom 1**

13' 1" x 8' 6" ( 3.99m x 2.59m )

Double glazed window, built in wardrobes and radiator.

### Bedroom 2

10' 9" x 6' 4" ( 3.28m x 1.93m )

Double glazed window and radiator.

## Bedroom 3

9' 1" x 6' 8" ( 2.77m x 2.03m )

Double glazed window and radiator.

# **Bathroom**

Fitted bath with mixer taps, shower, wash hand basin, radiator and double glazed window.

#### **Front Garden**

Pathway leading to front door and lawed area with mature borders.

### Rear Garden

Patio area with steps leading to lawned area with mature borders, brick built shed and rear gate access.

Residential Sales & Lettings | Mortgage Services | Conveyancing | Surveyors | Land & New Homes