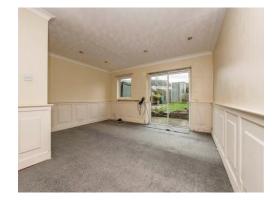

# Lounge / Diner

16' 3" x 13' 6" ( 4.95m x 4.11m )

Double glazed window, TV point, radiator and double glazed patio doors to rear.