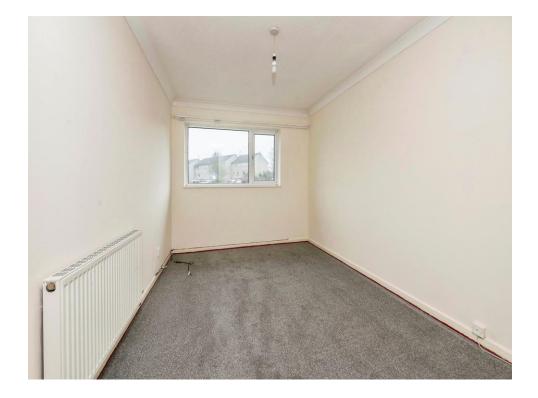

### **Bedroom 1**

13' 1" x 8' 6" ( 3.99m x 2.59m )

Double glazed window, built in wardrobes and radiator.

### Bedroom 2

10' 9" x 6' 4" ( 3.28m x 1.93m )

Double glazed window and radiator.

## Bedroom 3

9' 1" x 6' 8" ( 2.77m x 2.03m )

Double glazed window and radiator.