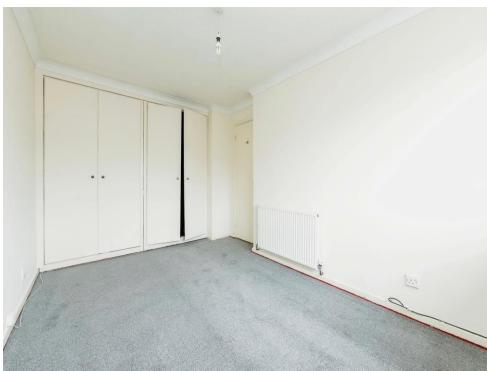

### **Bedroom 1**

13' 1" x 8' 6" ( 3.99m x 2.59m )

Double glazed window, built in wardrobes and radiator.

### Bedroom 2

10' 9" x 6' 4" ( 3.28m x 1.93m )

Double glazed window and radiator.

## Bedroom 3

9' 1" x 6' 8" ( 2.77m x 2.03m )

Double glazed window and radiator.