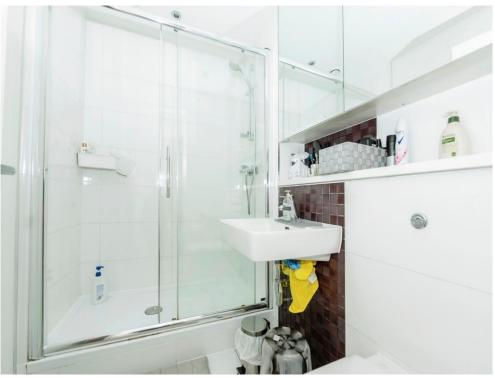

### **En-Suite**

Fitted with shower cubicle, wash hand basin, low level WC , heated towel rail, shaver point and part tiling.

### Bathroom

Fitted with bath with mixer taps, wash hand basin, heated towel rail, low level WC, shaver point and part tiling.