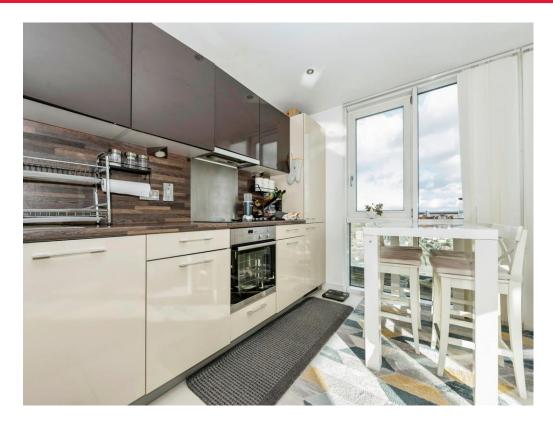

### Kitchen Open Plan To Lounge

Fitted with wall and base units with work surfaces to compliment, sink/drainer with splashbacks, electric oven and hob with cookerhood, plumbing for dishwasher.