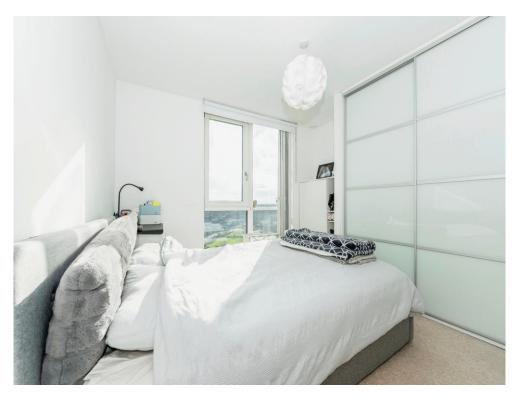

### **Bedroom 1**

16' 1" including recess x 11' 1" ( 4.90m including recess x 3.38m )

Double glazed window, fitted wardrobes and wall mounted electric heater.

#### Bedroom 2

11' 5" x 8' 8" ( 3.48m x 2.64m ) Double glazed window, radiator and wall mounted electric heater.