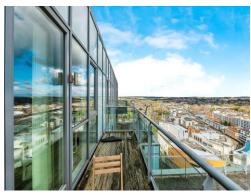

### **Property Description**

\*\*\* PENTHOUSE APARTMENT \*\*\* Located on the top floor of the iconic KD Tower is this two bedroom dual aspect luxury apartment. Benefits include an En-Suite to the master bedroom, balcony, stunning views, allocated parking and double glazing.

### Lounge Open Plan Kitchen

18' 4" x 16' 2" (5.59m x 4.93m)

Dual aspect with double glazed window, TV point and double glazed patio doors to balcony.