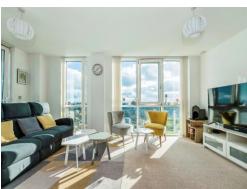

### Lounge Open Plan Kitchen

18' 4" x 16' 2" (5.59m x 4.93m)

Dual aspect with double glazed window, TV point and double glazed patio doors to balcony.