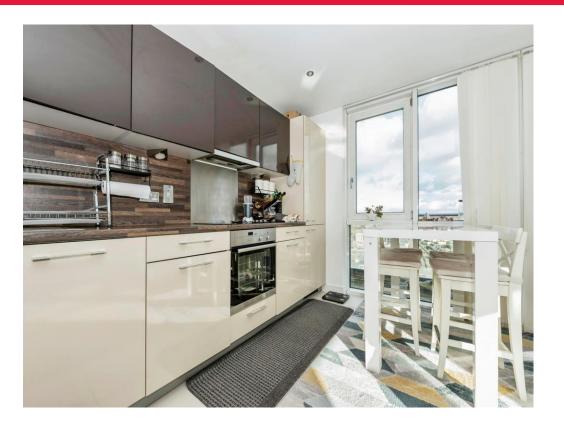

#### Kitchen Open Plan To Lounge

Fitted with wall and base units with work surfaces to compliment, sink/drainer with splashbacks, electric oven and hob with cookerhood, plumbing for dishwasher.