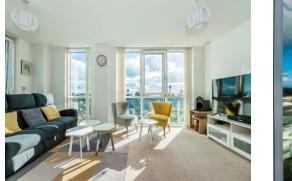

### Lounge Open Plan Kitchen

18' 4" x 16' 2" (5.59m x 4.93m)

Dual aspect with double glazed window, TV point and double glazed patio doors to balcony.