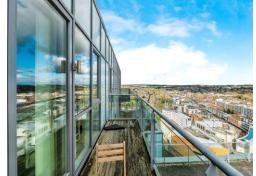

#### **Property Description**

\*\*\* PENTHOUSE APARTMENT \*\*\* Located on the top floor of the iconic KD Tower is this two bedroom dual aspect luxury apartment. Benefits include an En-Suite to the master bedroom, balcony, stunning views, allocated parking and double glazing.

### Lounge Open Plan Kitchen

18' 4" x 16' 2" (5.59m x 4.93m)

Dual aspect with double glazed window, TV point and double glazed patio doors to balcony.