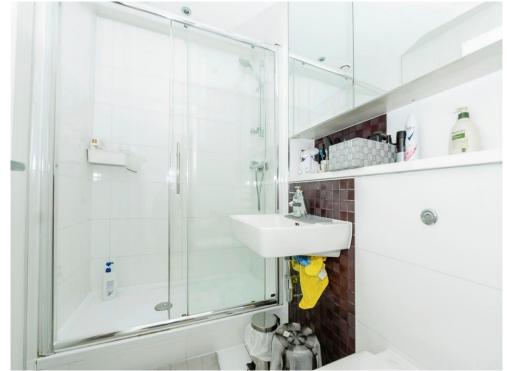

#### **En-Suite**

Fitted with shower cubicle, wash hand basin, low level WC , heated towel rail, shaver point and part tiling.

**Bedroom 2** 11' 5" x 8' 8" ( 3.48m x 2.64m )

Double glazed window, radiator and wall mounted electric heater.

#### Bathroom

Fitted with bath with mixer taps, wash hand basin, heated towel rail, low level WC, shaver point and part tiling.