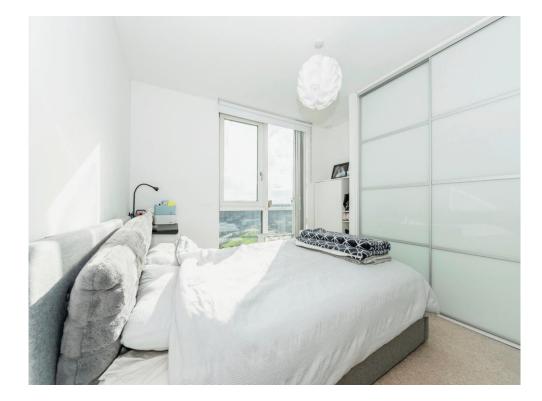

#### Bedroom 1

16' 1" including recess x 11' 1" ( 4.90m including recess x 3.38m )

Double glazed window, fitted wardrobes and wall mounted electric heater.