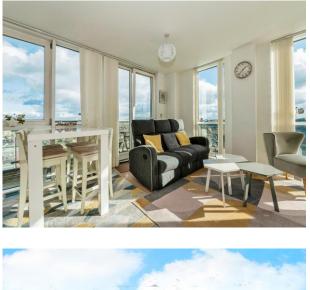

### Lounge Open Plan Kitchen

18' 4" x 16' 2" (5.59m x 4.93m)

Dual aspect with double glazed window, TV point and double glazed patio doors to balcony.