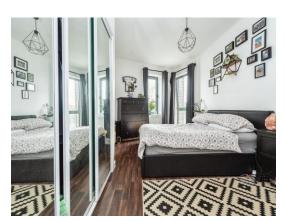

#### **Bedroom 1**

16' x 10' 7" ( 4.88m x 3.23m )

Double glazed window, built in wardrobes, TV point and radiator.

### **Bedroom 2**

14' 6" max x 7' 7" ( 4.42m max x 2.31m )

Double glazed window and radiator.