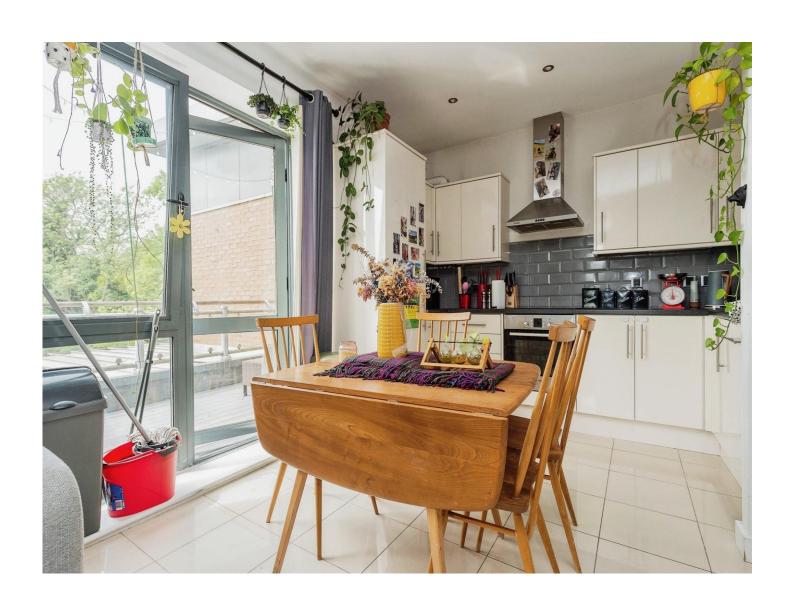

## Kitchen Open Plan

Fitted with wall and base units with work surfaces to compliment, sink/drainer with splashbacks, electric oven and hob, integrated dishwasher and integrated fridge/freezer, double glazed window.