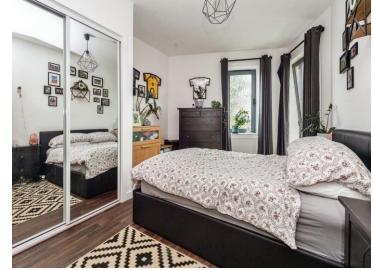

#### **Bedroom 1**

16' x 10' 7" ( 4.88m x 3.23m )

Double glazed window, built in wardrobes, TV point and radiator.

### **Bedroom 2**

14' 6" max x 7' 7" ( 4.42m max x 2.31m )

Double glazed window and radiator.