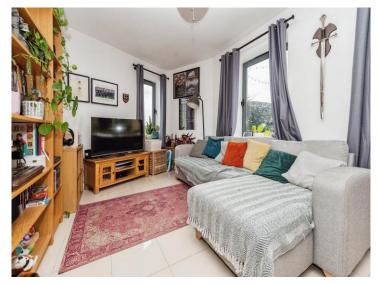

# **Lounge Open Plan**

25' 5" x 10' 3" ( 7.75m x 3.12m )

Two double glazed windows , TV point, radiator and double glazed door to balcony.

## Kitchen Open Plan

Fitted with wall and base units with work surfaces to compliment, sink/drainer with splashbacks, electric oven and hob, integrated dishwasher and integrated fridge/freezer, double glazed window.