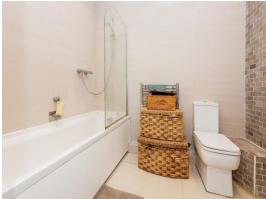

#### **Bathroom**

Fitted with bath, shower, wash hand basin with vanity unit, heated towel rail, low level WC and full tiling.