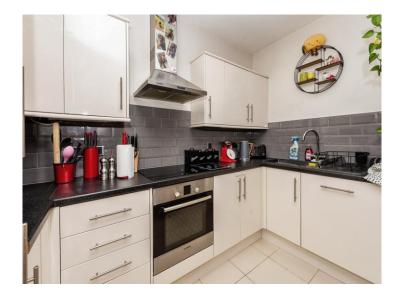

## Kitchen Open Plan

Fitted with wall and base units with work surfaces to compliment, sink/drainer with splashbacks, electric oven and hob, integrated dishwasher and integrated fridge/freezer, double glazed window.