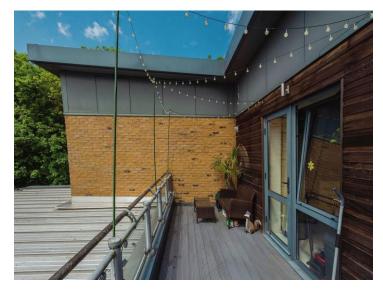

# **Lounge Open Plan**

25' 5" x 10' 3" ( 7.75m x 3.12m )

Two double glazed windows , TV point, radiator and double glazed door to balcony.