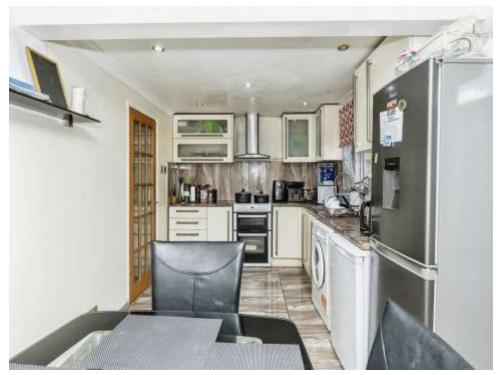

#### Kitchen/ Diner

19' 3" x 8' 8" ( 5.87m x 2.64m )

Fitted with wall and base units with work surfaces to compliment, sink/drainer wit splashbacks, electric oven and hob, plumbing for washing machine, underfloor heating and double glazed patio doors to rear.