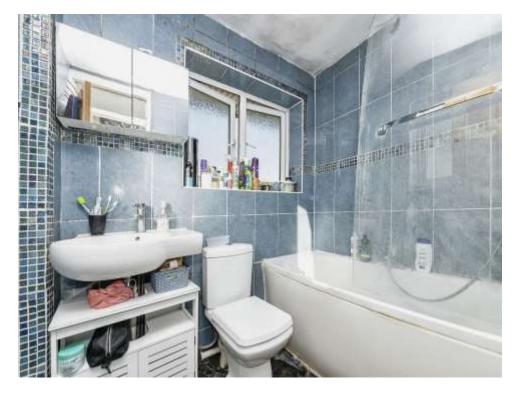

### **Bathroom**

Fitted with bath with mixer taps and shower, wash hand basin, low level WC, heated towel rail, full tiling and double glazed window.