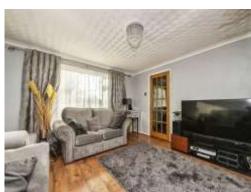

## Lounge

13' 1" x 12' 5" ( 3.99m x 3.78m )

Double glazed window, TV point and radiator.