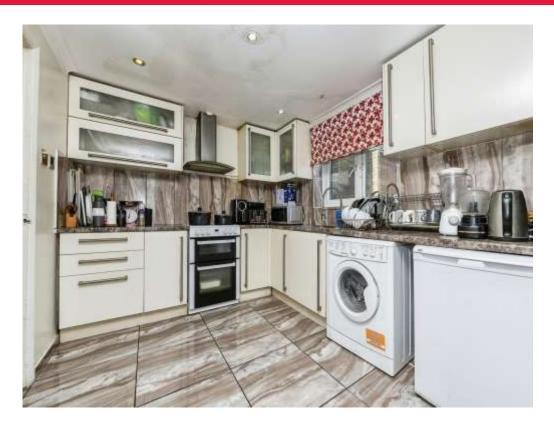

#### Kitchen/ Diner

19' 3" x 8' 8" ( 5.87m x 2.64m )

Fitted with wall and base units with work surfaces to compliment, sink/drainer wit splashbacks, electric oven and hob, plumbing for washing machine, underfloor heating and double glazed patio doors to rear.