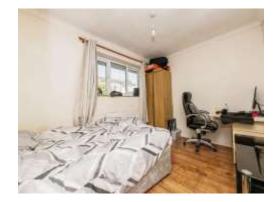

### Bedroom 1

13' 1" x 8' 1" ( 3.99m x 2.46m )

Double glazed window, built in wardrobes, cupboard housing boiler and radiator.

## Bedroom 2

12' 6" x 8' 8" ( 3.81m x 2.64m )

Double glazed window and radiator.

#### Bedroom 3

8' 7" x 7' 7" ( 2.62m x 2.31m )

Double glazed window and radiator.