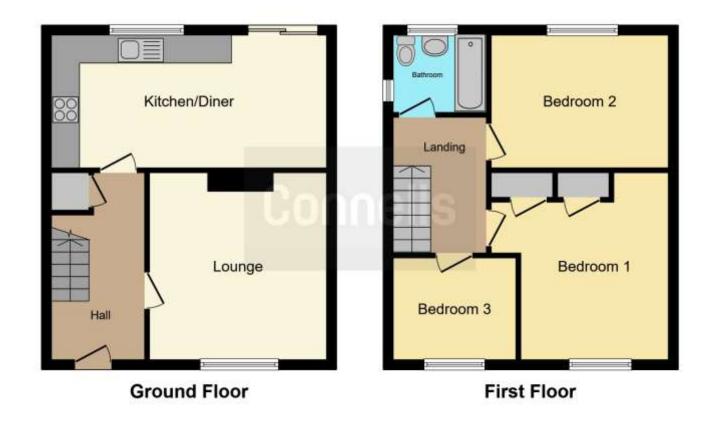

#### **Entrance Hall**

Door too front, understairs storage, tiled flooring with underfoor heating.

## Lounge

13' 1" x 12' 5" ( 3.99m x 3.78m )

Double glazed window, TV point and radiator.

#### Kitchen/ Diner

19' 3" x 8' 8" ( 5.87m x 2.64m )

Fitted with wall and base units with work surfaces to compliment, sink/drainer wit splashbacks, electric oven and hob, plumbing for washing machine, underfloor heating and double glazed patio doors to rear.

# Landing

Stairs from entrance hall, access to loft.

### Bedroom 1

13' 1" x 8' 1" ( 3.99m x 2.46m )

Double glazed window, built in wardrobes, cupboard housing boiler and radiator.

## Bedroom 2

12' 6" x 8' 8" ( 3.81m x 2.64m )

Double glazed window and radiator.

#### Bedroom 3

8' 7" x 7' 7" ( 2.62m x 2.31m )

Double glazed window and radiator.

### **Bathroom**

Fitted with bath with mixer taps and shower, wash hand basin, low level WC, heated towel rail, full tiling and double glazed window.