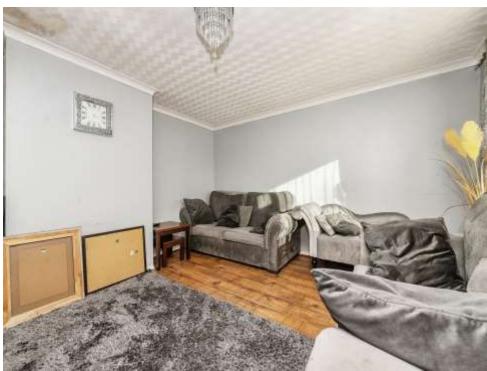

## Lounge

13' 1" x 12' 5" ( 3.99m x 3.78m )

Double glazed window, TV point and radiator.