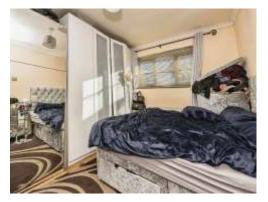

### Bedroom 1

13' 1" x 8' 1" ( 3.99m x 2.46m )

Double glazed window, built in wardrobes, cupboard housing boiler and radiator.

## Bedroom 2

12' 6" x 8' 8" ( 3.81m x 2.64m )

Double glazed window and radiator.

#### Bedroom 3

8' 7" x 7' 7" ( 2.62m x 2.31m )

Double glazed window and radiator.