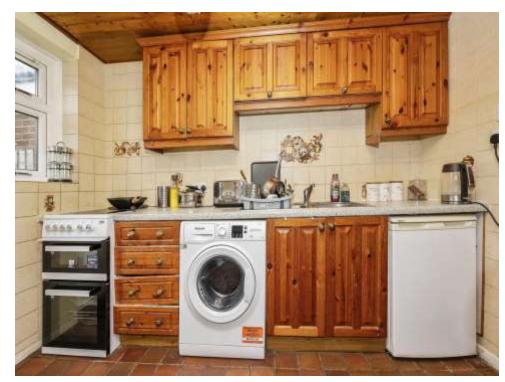

#### **Kitchen/Diner**

17' 1" x 10' 8" max ( 5.21m x 3.25m max )

Fitted with wall and base units with work surfaces to compliment, breakfast bar, sink/drainer with splashbacks, electric oven and hob, cupboard, plumbing for washing machine, two double glazed windows and double glazed door.