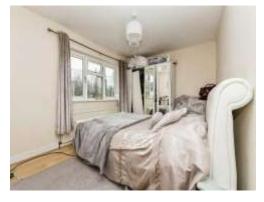

### Bedroom 1

13' 9" x 9' 2" ( 4.19m x 2.79m ) Double glazed window and radiator.