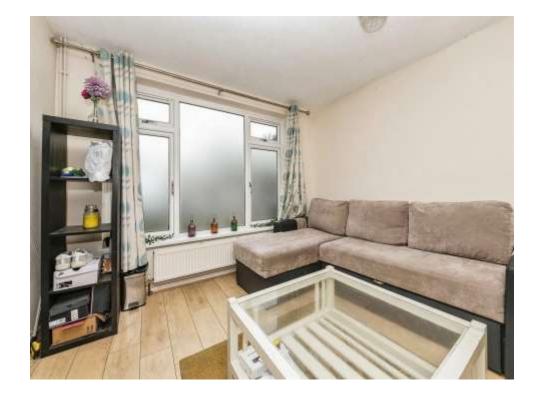

#### Lounge

12' x 10' 8" ( 3.66m x 3.25m ) Double glazed window, gas fire place and radiator.