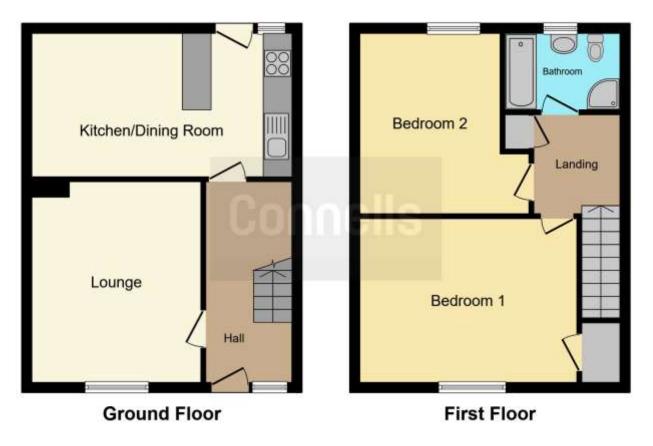

#### **Entrance Hall**

Double glazed door to front, double glazed window, understairs storage, radiator and wood flooring.

#### Lounge

12' x 10' 8" ( 3.66m x 3.25m ) Double glazed window, gas fire place and radiator.

#### **Kitchen/Diner**

17' 1" x 10' 8" max ( 5.21m x 3.25m max )

Fitted with wall and base units with work surfaces to compliment, breakfast bar, sink/drainer with splashbacks, electric oven and hob, cupboard, plumbing for washing machine, two double glazed windows and double glazed door.

# Landing

Stairs from entrance hall, access to loft and airing cupboard.

### Bedroom 1

13' 9" x 9' 2" ( 4.19m x 2.79m ) Double glazed window and radiator.

### Bedroom 2

 $12^{\prime}\,2^{\prime\prime}$  x 8 $^{\prime}\,5^{\prime\prime}$  ( 3.71m x 2.57m ) Double glazed window and radiator.

### Bathroom

Fitted with bath with mixer taps, wash hand basin low level WC, heated towel rail, full tiling and two double glazed windows.