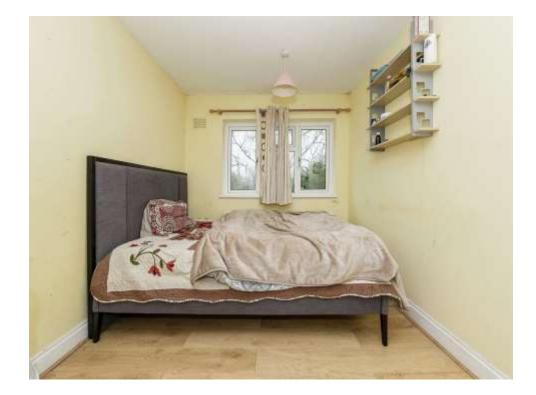

### Bedroom 2

 $12^{\prime}\,2^{\prime\prime}$  x 8 $^{\prime}\,5^{\prime\prime}$  ( 3.71m x 2.57m ) Double glazed window and radiator.