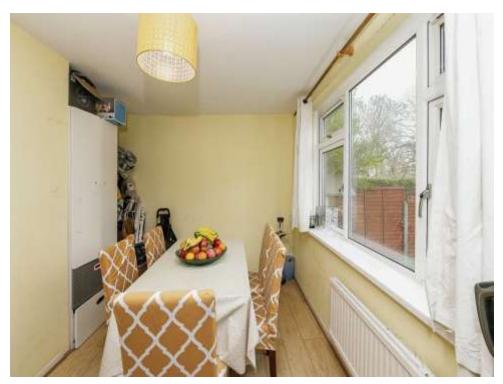

#### **Kitchen/Diner**

17' 1" x 10' 8" max ( 5.21m x 3.25m max )

Fitted with wall and base units with work surfaces to compliment, breakfast bar, sink/drainer with splashbacks, electric oven and hob, cupboard, plumbing for washing machine, two double glazed windows and double glazed door.