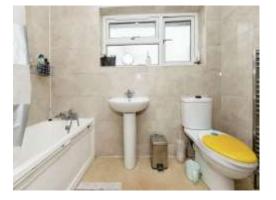

### Bathroom

Fitted with bath with mixer taps, wash hand basin low level WC, heated towel rail, full tiling and two double glazed windows.