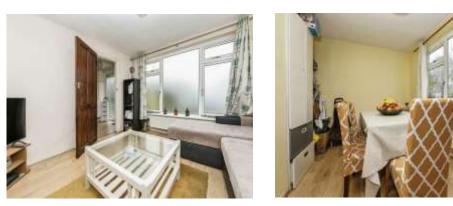

#### Lounge

12' x 10' 8" ( 3.66m x 3.25m ) Double glazed window, gas fire place and radiator.

### Bedroom 1

13' 9" x 9' 2" ( 4.19m x 2.79m ) Double glazed window and radiator.

### Bedroom 2

 $12^{\prime}\,2^{\prime\prime}$  x 8 $^{\prime}\,5^{\prime\prime}$  ( 3.71m x 2.57m ) Double glazed window and radiator.