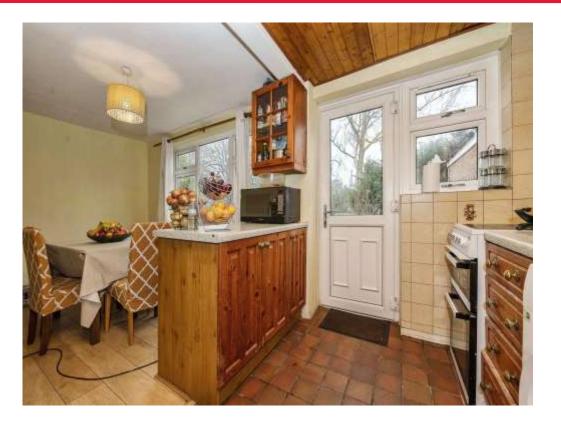

#### **Kitchen/Diner**

17' 1" x 10' 8" max ( 5.21m x 3.25m max )

Fitted with wall and base units with work surfaces to compliment, breakfast bar, sink/drainer with splashbacks, electric oven and hob, cupboard, plumbing for washing machine, two double glazed windows and double glazed door.