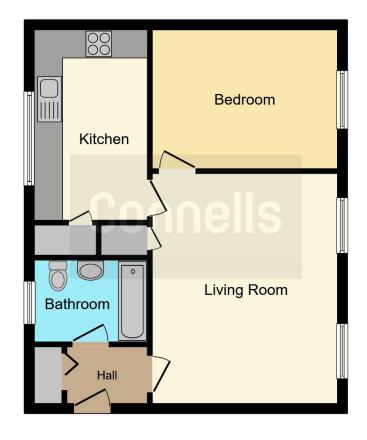

# Lounge

14' 7" x 12' 3" ( 4.45m x 3.73m )

Double glazed window and radiator.

### Kitchen

11' 7" x 7' 6" ( 3.53m x 2.29m )

Fitted with wall and base units with work surfaces to compliment, sink/drainer with splashbacks, gas oven and hob, radiator and double glazing.

**Bedroom** 11' 6" x 8' 7" ( 3.51m x 2.62m )

# **Bathroom**

Fitted with bath with mixer taps, wash hand basin, low level WC and double glazing.

This floorplan is for illustrative purposes only and is not drawn to scale. Measurements, floor-areas, openings and orientations are approximate. They should not be relied upon for any purpose and do not form any part of an agreement. No liability is taken for any error or mis-statement. All parties must rely on their own inspections.