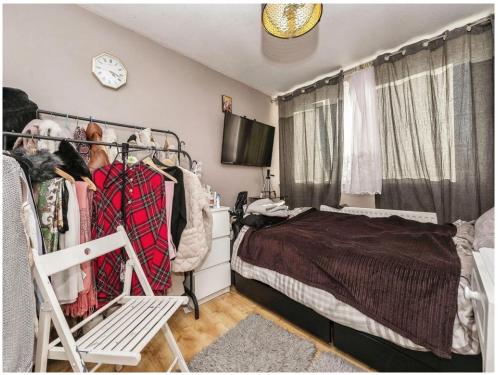

### Kitchen

11' 7" x 7' 6" ( 3.53m x 2.29m )

Fitted with wall and base units with work surfaces to compliment, sink/drainer with splashbacks, gas oven and hob, radiator and double glazing.

**Bedroom** 11' 6" x 8' 7" ( 3.51m x 2.62m )

Double glazed window and radiator.