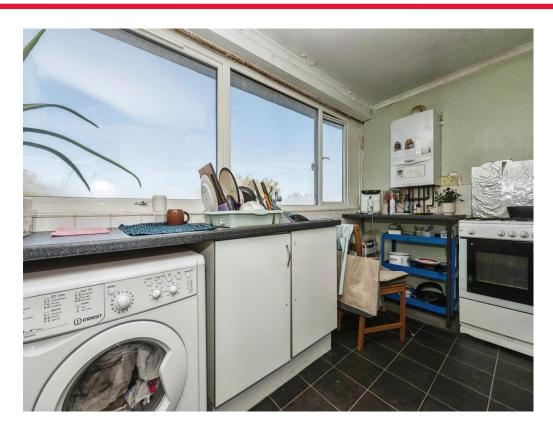

### Kitchen

11' 7" x 7' 6" ( 3.53m x 2.29m )

Fitted with wall and base units with work surfaces to compliment, sink/drainer with splashbacks, gas oven and hob, radiator and double glazing.

**Bedroom** 11' 6" x 8' 7" ( 3.51m x 2.62m )