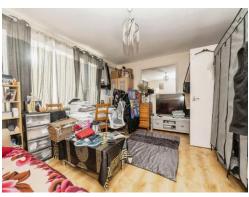

Connells

Livingstone Walk Hemel Hempstead



# **Property Description**

CHAIN FREE! One bedroom flat with good sized living space, family bathroom and kitchen. Walking distance to local shops, close to schools, the M1 Motorway and transport links including the Green Line Service to London Euston. Ideal first time buy or investment! Call now to arrange a viewing!

# **Communal Entrance**

Door to front with security entry system with stairs to all floors.

#### **Entrance Hall**

Door to front with entry phone.

# Lounge

14' 7" x 12' 3" ( 4.45m x 3.73m )

Double glazed window and radiator.

### Kitchen

11' 7" x 7' 6" ( 3.53m x 2.29m )

Fitted with wall and base units with work surfaces to compliment, sink/drainer with splashbacks, gas oven and hob, radiator and double glazing.





**Bedroom** 11' 6" x 8' 7" ( 3.51m x 2.62m )

Double glazed window and radiator.

# **Bathroom**

Fitted with bath with mixer taps, wash hand basin, low level WC and double glazing.







This floorplan is for illustrative purposes only and is not drawn to scale. Measurements, floor-areas, openings and orientations are approximate. They should not be relied upon for any purpose and do not form any part of an agreement. No liability is taken for any error or mis-statement. All parties must rely on their own inspections.

To view this property please contact Connells on

# T 01442 216 633 E hemelhempstead@connells.co.uk

45 Marlowes
HEMEL HEMPSTEAD HP1 1LD

# view this property online connells.co.uk/Property/HEM311393

This is a Leasehold property with details as follows; Term of Lease