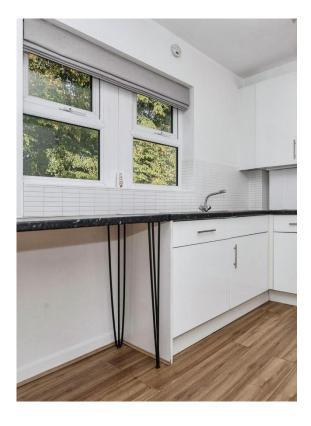

### Kitchen Open Plan To Lounge

Fitted with wall and base units with work surfaces to compliment, sink/drainer with splashbacks, electric oven ad gas hob with cookerhood, dishwasher, washing machine and fridge/freezer, central heating boiler and laminate flooring.