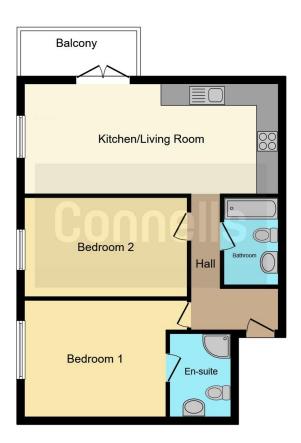

### **Bedroom 1**

13' 3" x 10' 9" ( 4.04m x 3.28m )

Double glazed window, radiator and laminate flooring.

### **En-Suite**

Fitted with shower cubicle, wash hand basin, low level WC, shaver point, radiator, extractor fan and part tilling.

### Bedroom 2

14' 7" x 8' 3" ( 4.45m x 2.51m )

Double glazed window, radiator and laminate flooring.

### **Bathroom**

Fitted with bath with mixer taps, shower, wash hand basin, low level WC, heated towel rail, part tiling and extractor fan.

## Lounge Open Plan To Kitchen

21' 7" x 10' (6.58m x 3.05m)

Double glazed french doors to balcony, double glazed window, TV point, radiator and laminate flooring

### Kitchen Open Plan To Lounge

Fitted with wall and base units with work surfaces to compliment, sink/drainer with splashbacks, electric oven ad gas hob with cookerhood, dishwasher, washing machine and fridge/freezer, central heating boiler and laminate flooring.