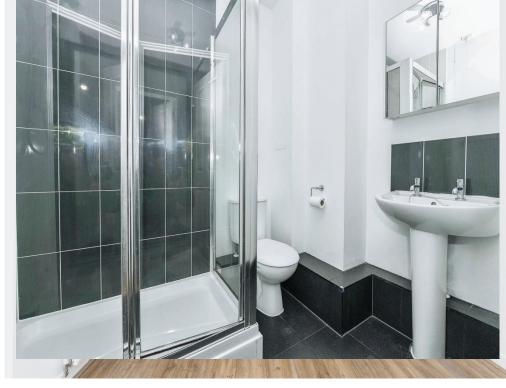

### **Bathroom**

Fitted with bath with mixer taps, shower, wash hand basin, low level WC, heated towel rail, part tiling and extractor fan.