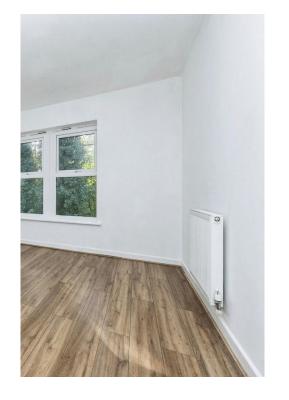

### **Bedroom 1**

13' 3" x 10' 9" ( 4.04m x 3.28m )

Double glazed window, radiator and laminate flooring.

### Bedroom 2

14' 7" x 8' 3" ( 4.45m x 2.51m )

Double glazed window, radiator and laminate flooring.