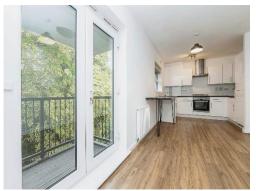

## Lounge Open Plan To Kitchen

21' 7" x 10' (6.58m x 3.05m)

Double glazed french doors to balcony, double glazed window, TV point, radiator and laminate flooring

### Kitchen Open Plan To Lounge

Fitted with wall and base units with work surfaces to compliment, sink/drainer with splashbacks, electric oven ad gas hob with cookerhood, dishwasher, washing machine and fridge/freezer, central heating boiler and laminate flooring.