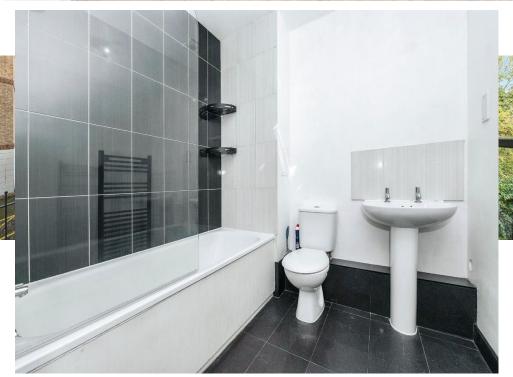

### **En-Suite**

Fitted with shower cubicle, wash hand basin, low level WC, shaver point, radiator, extractor fan and part tilling.