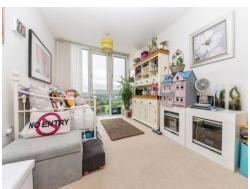

# **Open Plan Living Room/kitchen**

23'  $\times$  9' 8" (7.01m  $\times$  2.95m ) Double glazed window, electric radiator and TV point.

## **Bedroom One**

12' 5" plus recess x 8' 9" ( 3.78m plus recess x 2.67m )
Double glazed window, electric radiator and built in wardrobes