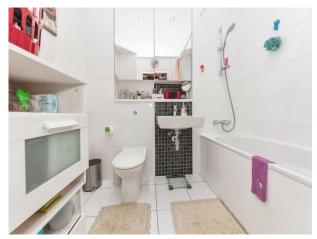

## **Bathroom**

Paneled bath with mixer taps and shower attachment over, wash hand basin, heated towel rail and part tiling.

This floorplan is for illustrative purposes only and is not drawn to scale. Measurements, floor-areas, openings and orientations are approximate. They should not be relied upon for any purpose and do not form any part of an agreement. No liability is taken for any error or mis-statement. All parties must rely on their own inspections.