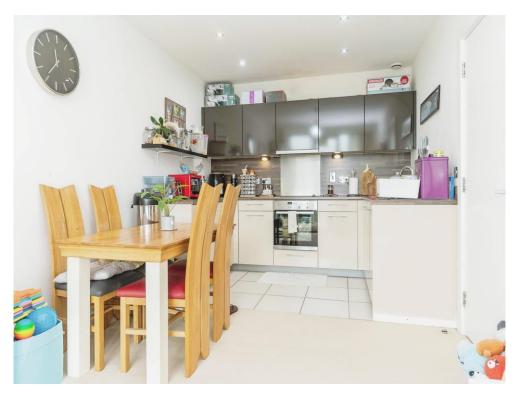

# **Open Plan Living Room/kitchen**

23'  $\times$  9' 8" (7.01m  $\times$  2.95m ) Double glazed window, electric radiator and TV point.

#### **Fitted Kitchen**

Modern fitted kitchen, wall and floor units with work surfaces to compliment, electric oven and hob, cookerhood, sink with drainer, splashbacks, integrated dishwasher, fridge and freezer and tiling.