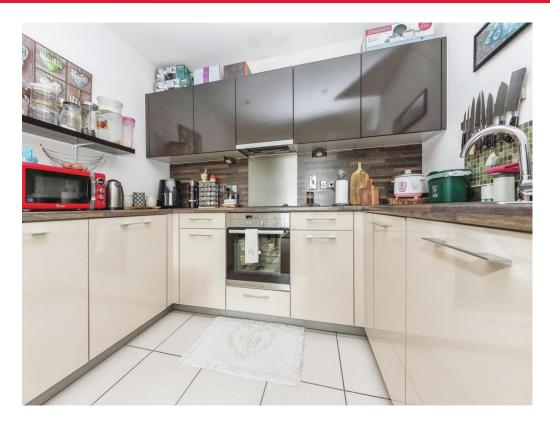

#### **Fitted Kitchen**

Modern fitted kitchen, wall and floor units with work surfaces to compliment, electric oven and hob, cookerhood, sink with drainer, splashbacks, integrated dishwasher, fridge and freezer and tiling.