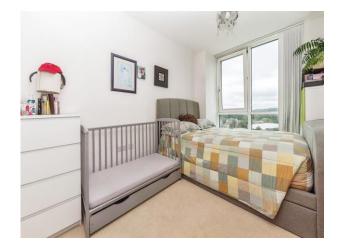

## **Bedroom One**

12' 5" plus recess x 8' 9" ( 3.78m plus recess x 2.67m )
Double glazed window, electric radiator and built in wardrobes