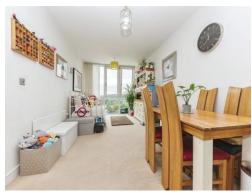

# **Open Plan Living Room/kitchen**

23'  $\times$  9' 8" (7.01m  $\times$  2.95m ) Double glazed window, electric radiator and TV point.