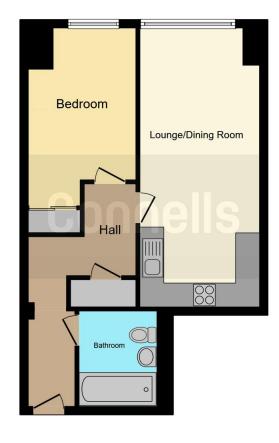

## **Bathroom**

Paneled bath with mixer taps and shower attachment over, wash hand basin, heated towel rail and part tiling.

This floorplan is for illustrative purposes only and is not drawn to scale. Measurements, floor-areas, openings and orientations are approximate. They should not be relied upon for any purpose and do not form any part of an agreement. No liability is taken for any error or mis-statement. All parties must rely on their own inspections.