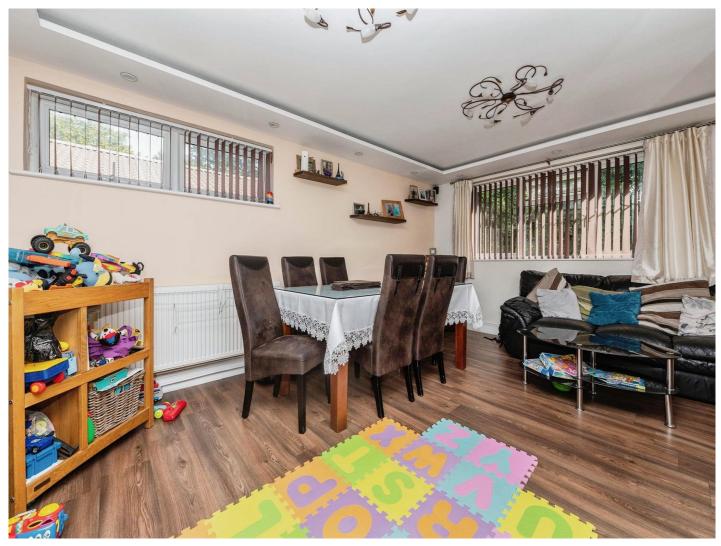

### Lounge

16' 7" x 12' 4" ( 5.05m x 3.76m )
Double glazed window, TV point and radiator.