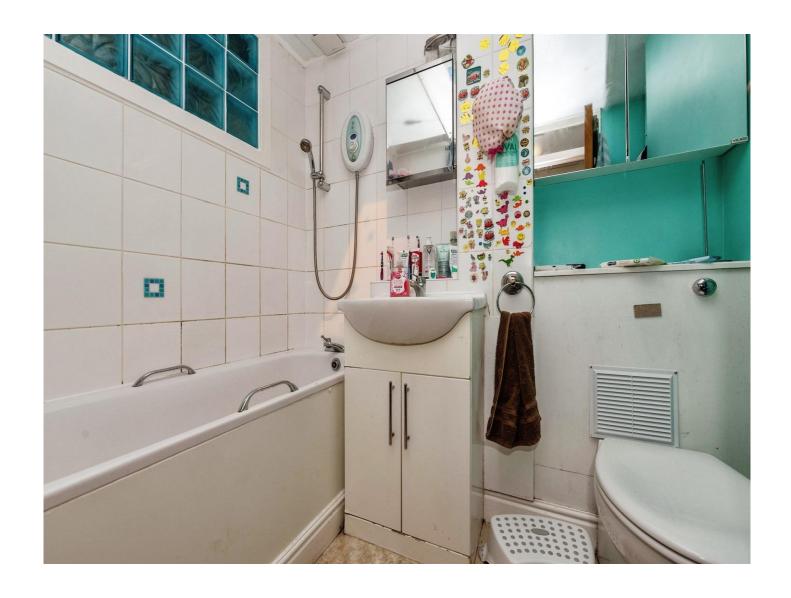

## **Bathroom**

Fitted with bath and shower, , wash hand basin, low level WC and full tiling.  $\,$ 