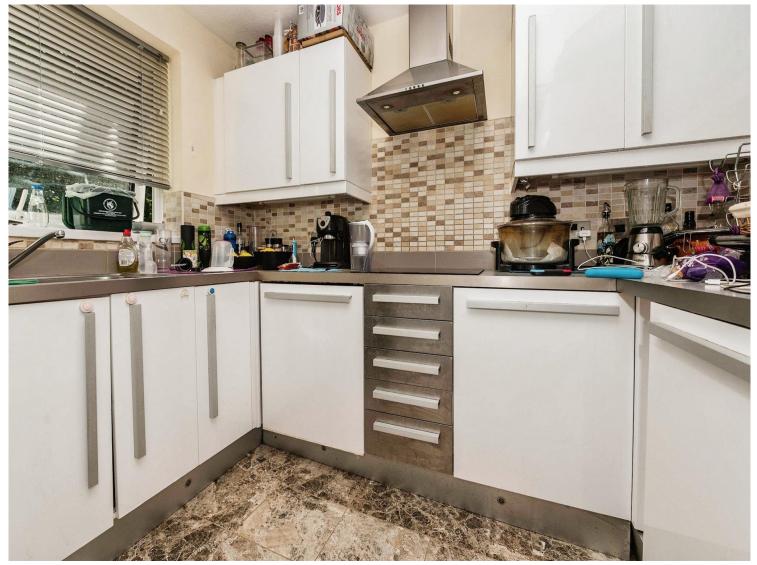

# **Kitchen**

9' 1" x 8' 8" ( 2.77m x 2.64m )

Fitted with wall and base units with work surfaces to compliment, sink/drainer with splashback, electric oven and hob and double glazed window.

**Bedroom 1** 14' 3" x 10' (4.34m x 3.05m)

## **Bathroom**

Fitted with bath and shower, , wash hand basin, low level WC and full tiling.  $\,$ 