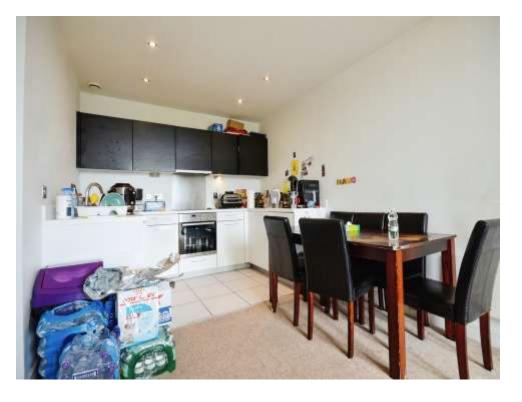

## Lounge Open Plan To Kitchen

22' 7" x 9' 5" ( 6.88m x 2.87m )

Double glazed window, TV point and wall mounted electric heater.

#### Kitchen Open Plan To Lounge

Fitted with wall and base units with work surfaces to compliment, sink/drainer with splashback, electric oven and hob and integrated dishwasher.