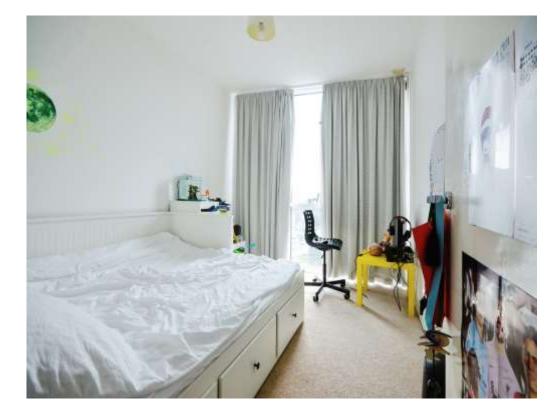

#### **Bedroom 1**

12' 8" x 10' 1" ( 3.86m x 3.07m )

Double glazed window, wall mounted electric heater, built in wardrobes and TV point.

#### Bedoom 2

11' 4" x 8' 8" ( 3.45m x 2.64m )

Double glazed window, TV point and wall mounted electric heater.