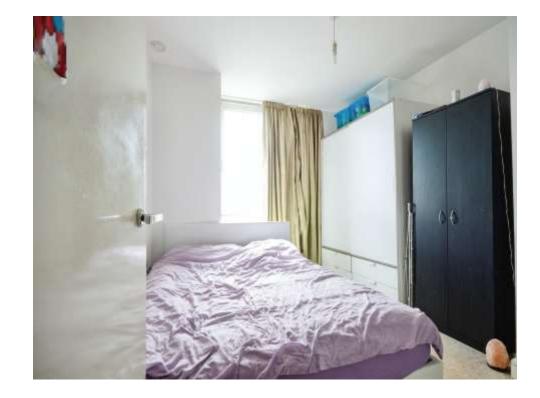

#### **Bedroom 1**

12' 8" x 10' 1" ( 3.86m x 3.07m )

Double glazed window, wall mounted electric heater, built in wardrobes and TV point.

#### Bedoom 2

11' 4" x 8' 8" ( 3.45m x 2.64m )

Double glazed window, TV point and wall mounted electric heater.