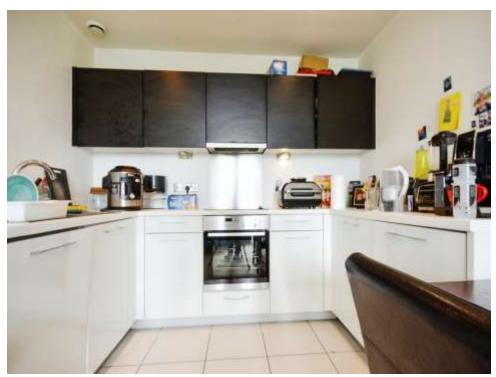

#### Kitchen Open Plan To Lounge

Fitted with wall and base units with work surfaces to compliment, sink/drainer with splashback, electric oven and hob and integrated dishwasher.