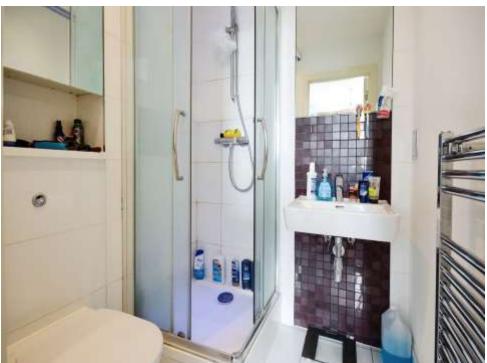

### **En-Suite**

Fitted with shower cubicle, wash hand basin, heated towel rail, low level WC, part tiling and tiled floor.

#### **Bathroom**

Fitted wit bath with mixer tap, wash hand basin, heated low level WC and part tiling.

Residential Sales & Lettings | Mortgage Services | Conveyancing | Surveyors | Land & New Homes

This floorplan is for illustrative purposes only and is not drawn to scale. Measurements, floor-areas, openings and orientations are approximate. They should not be relied upon for any purpose and do not form any part of an agreement. No liability is taken for any error or mis-statement. All parties must rely on their own inspections.