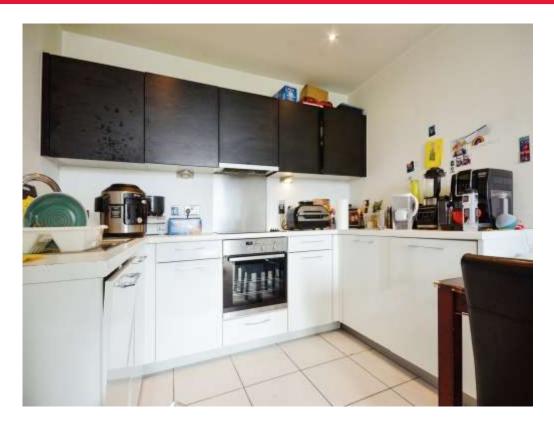

#### Kitchen Open Plan To Lounge

Fitted with wall and base units with work surfaces to compliment, sink/drainer with splashback, electric oven and hob and integrated dishwasher.