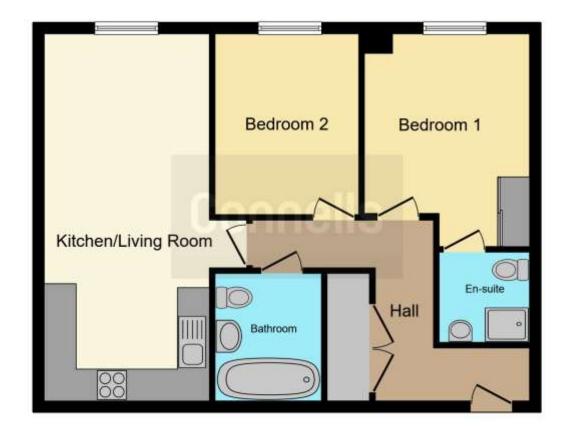

## **Property Description**

Located in the prestigious KD Tower is this purpose built apartment located close to the Town Centre and within easy reach of Hemel Hempstead Station. Boasting lounge, modern fitted kitchen, TWO BEDROOMS with ensuite to bedroom one, double glazing,

## Lounge Open Plan To Kitchen

22' 7" x 9' 5" ( 6.88m x 2.87m )

Double glazed window, TV point and wall mounted electric heater.

#### **Bedroom 1**

12' 8" x 10' 1" ( 3.86m x 3.07m )

Double glazed window, wall mounted electric heater, built in wardrobes and TV point.

### **En-Suite**

Fitted with shower cubicle, wash hand basin, heated towel rail, low level WC, part tiling and tiled floor.

#### Bedoom 2

11' 4" x 8' 8" ( 3.45m x 2.64m )

Double glazed window, TV point and wall mounted electric heater.

#### **Bathroom**

Fitted wit bath with mixer tap, wash hand basin, heated low level WC and part tiling.

Residential Sales & Lettings | Mortgage Services | Conveyancing | Surveyors | Land & New Homes

This floorplan is for illustrative purposes only and is not drawn to scale. Measurements, floor-areas, openings and orientations are approximate. They should not be relied upon for any purpose and do not form any part of an agreement. No liability is taken for any error or mis-statement. All parties must rely on their own inspections.