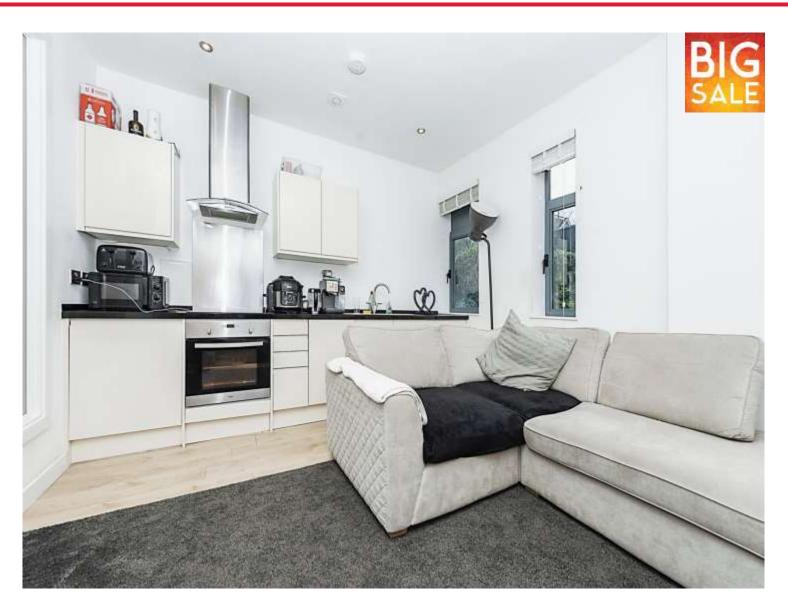

#### Lounge Open Plan

13' 8" x 11' 6" ( 4.17m x 3.51m ) Two double glazed windows, TV point and underfloor heating.

#### Kitchen/ Diner Open Plan

Fitted with wall and base units with wok surfaces to compliment, sink/drainer with splashback, electric oven and hob with cookerhood, integrated dishwasher, integrated fridge/freezer, plumbing for washing machine, underfloor heating and double glazed window.

#### Bedroom

8' 9" x 10' 2" ( 2.67m x 3.10m )

Underfloor heating and LCD screen window