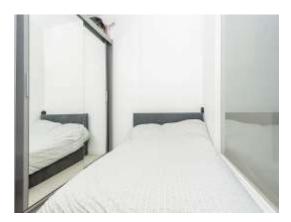

#### Bedroom

8' 9" x 10' 2" ( 2.67m x 3.10m )

Underfloor heating and LCD screen window