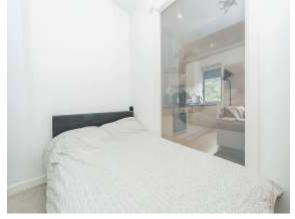

#### Bedroom

8' 9" x 10' 2" ( 2.67m x 3.10m )

Underfloor heating and LCD screen window