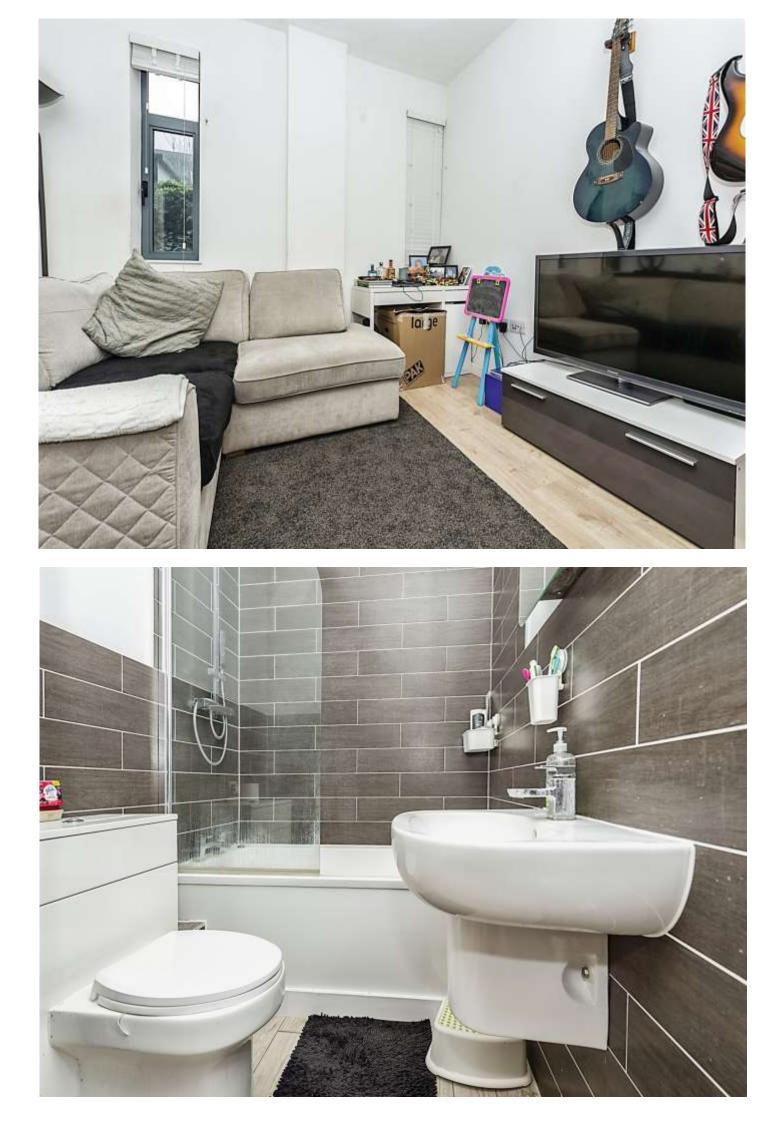

#### Lounge Open Plan

13' 8" x 11' 6" ( 4.17m x 3.51m ) Two double glazed windows, TV point and underfloor heating.

#### Kitchen/ Diner Open Plan

Fitted with wall and base units with wok surfaces to compliment, sink/drainer with splashback, electric oven and hob with cookerhood, integrated dishwasher, integrated fridge/freezer, plumbing for washing machine, underfloor heating and double glazed window.

#### Bathroom

Fitted with bath , shower, wash hand basin, low level WC, heated towel rail, full tiling and wood laminate flooring.

This floorplan is for illustrative purposes only and is not drawn to scale. Measurements, floor-areas, openings and orientations are approximate. They should not be relied upon for any purpose and do not form any part of an agreement. No liability is taken for any error or mis-statement. All parties must rely on their own inspections.