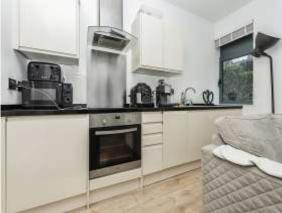

#### Kitchen/ Diner Open Plan

Fitted with wall and base units with wok surfaces to compliment, sink/drainer with splashback, electric oven and hob with cookerhood, integrated dishwasher, integrated fridge/freezer, plumbing for washing machine, underfloor heating and double glazed window.