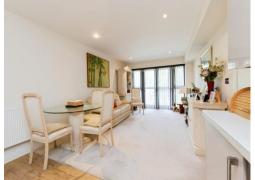

# **Open Plan Lounge/Kitchen**

23' 3" x 11' 8" (7.09m x 3.56m)

Television point, radiator, recessed spots, double glazed doors onto the balcony.