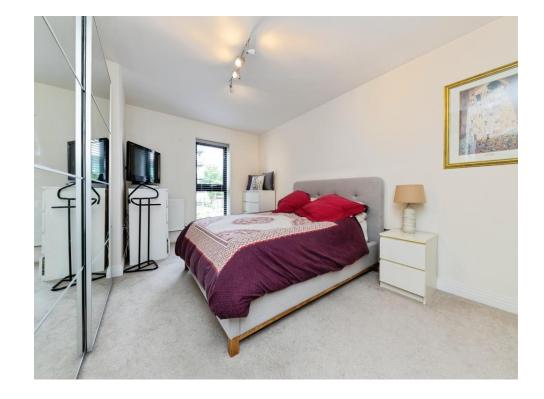

## Bedroom 1

15' 3" x 11' 8" plus door recess (4.65m x 3.56m plus door recess)

Double glazed window, recessed space for wardrobes, radiator, door to en-suite shower room.