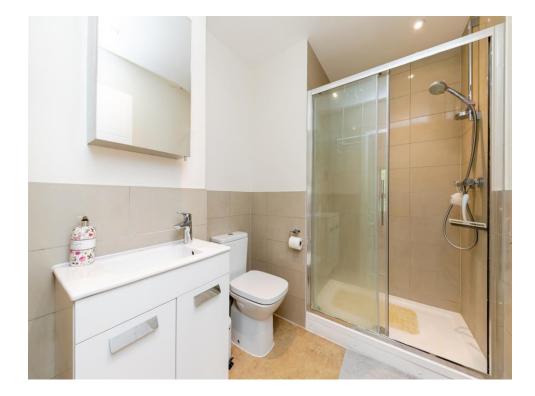

#### En Suite

Shower cubicle, wash hand basin, low level w/c, shaver point, heated towel rail, recessed spotlights.

### Bathroom

Panelled bath with shower attachment, low level w/c, wash hand basin, heated towel rail, extractor fan, recessed spotlights, part tiled walls.