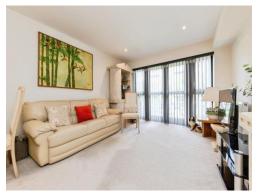

# **Open Plan Lounge/Kitchen**

23' 3" x 11' 8" (7.09m x 3.56m)

Television point, radiator, recessed spots, double glazed doors onto the balcony.