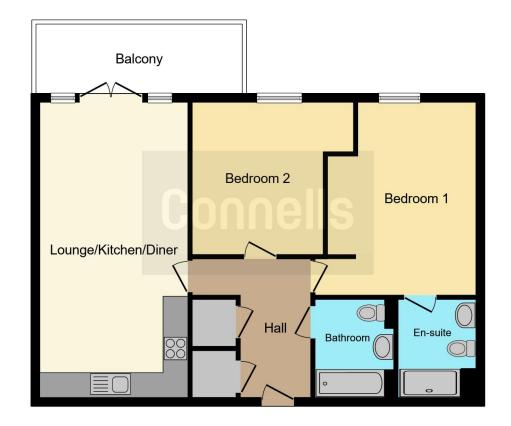

# **Property Description**

A super TWO DOUBLE BEDROOM first floor purpose built, and modern apartment situated in the popular Times Square development off Bessemer Road.

This fantastic apartment benefits from modern open plan living room and kitchen with doors onto a decked balcony, en-suite off the master bedroom, modern fitted kitchen, bathroom and allocated parking space make this one not to be missed.

# **Entrance Hall**

Door into cupboard, wood effect flooring, radiator, recessed spotlights, security entrance, handset, built in airing cupboard. Built in utility cupboard with washing machine.

# **Open Plan Lounge/Kitchen**

23' 3" x 11' 8" (7.09m x 3.56m)

Television point, radiator, recessed spots, double glazed doors onto the balcony.

### Kitchen Area

Electric oven and hob with extractor over, sink and drainer, cupboards at wall and base level, space for fridge freezer, integrated dishwasher, recessed spotlights, wood effect flooring.

## Bedroom 1

15' 3" x 11' 8" plus door recess (4.65m x 3.56m plus door recess)

Double glazed window, recessed space for wardrobes, radiator, door to en-suite shower room.

#### En Suite

Shower cubicle, wash hand basin, low level w/c, shaver point, heated towel rail, recessed spotlights.

#### Bedroom 2

12' x 10' 4" extending to 12' 9" ( 3.66m x 3.15m extending to 3.89m ) Double glazed window, radiator.

### Bathroom

Panelled bath with shower attachment, low level w/c, wash hand basin, heated towel rail, extractor fan, recessed spotlights, part tiled walls.