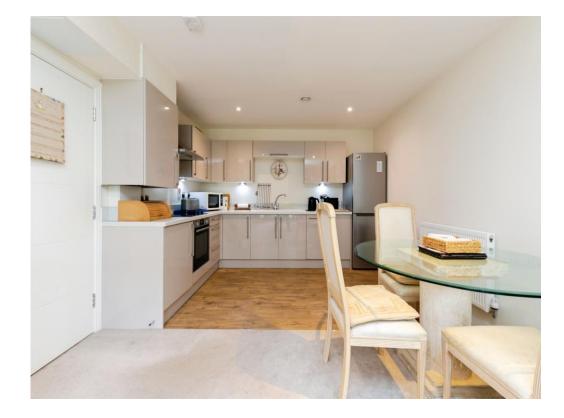

# **Open Plan Lounge/Kitchen**

23' 3" x 11' 8" (7.09m x 3.56m)

Television point, radiator, recessed spots, double glazed doors onto the balcony.

### Kitchen Area

Electric oven and hob with extractor over, sink and drainer, cupboards at wall and base level, space for fridge freezer, integrated dishwasher, recessed spotlights, wood effect flooring.