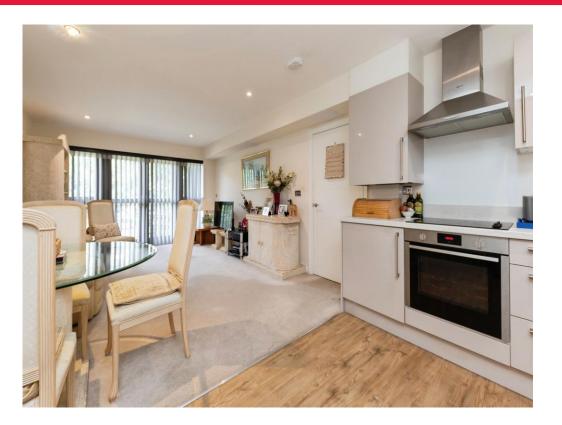

# **Open Plan Lounge/Kitchen**

23' 3" x 11' 8" (7.09m x 3.56m)

Television point, radiator, recessed spots, double glazed doors onto the balcony.

### Kitchen Area

Electric oven and hob with extractor over, sink and drainer, cupboards at wall and base level, space for fridge freezer, integrated dishwasher, recessed spotlights, wood effect flooring.