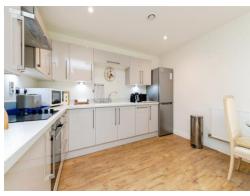

### Kitchen Area

Electric oven and hob with extractor over, sink and drainer, cupboards at wall and base level, space for fridge freezer, integrated dishwasher, recessed spotlights, wood effect flooring.