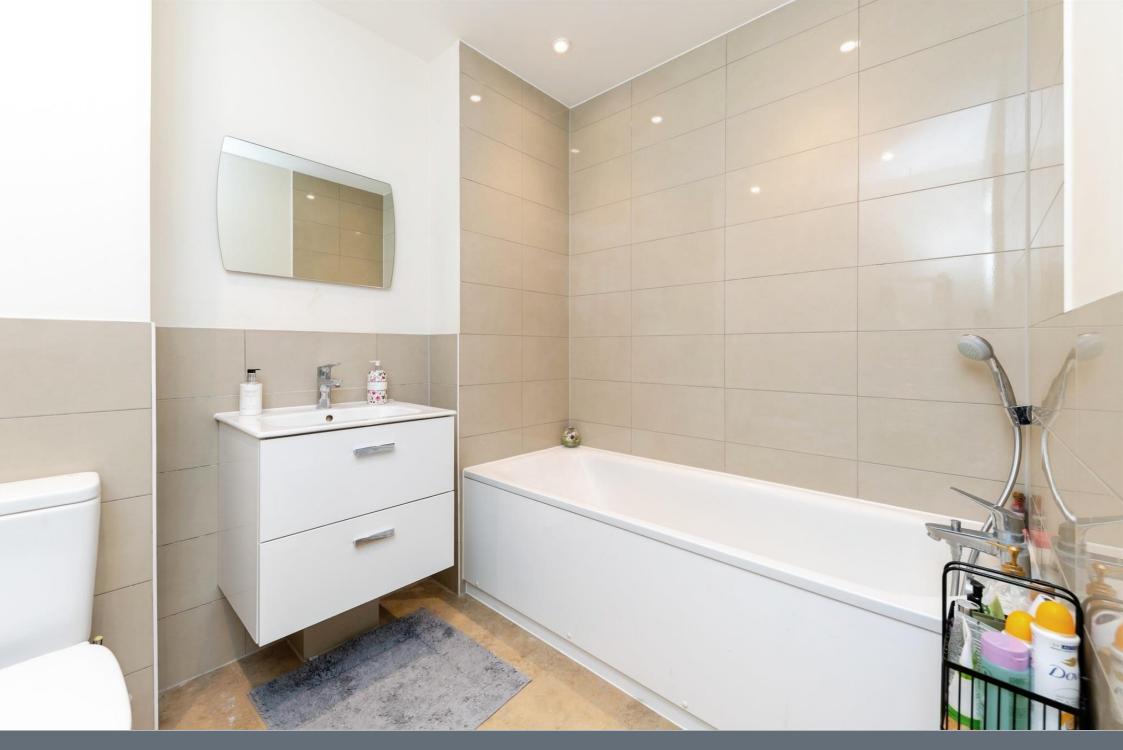

### Bathroom

Panelled bath with shower attachment, low level w/c, wash hand basin, heated towel rail, extractor fan, recessed spotlights, part tiled walls.