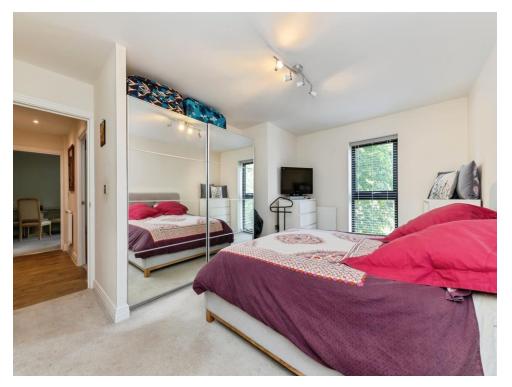

## Bedroom 1

15' 3" x 11' 8" plus door recess (4.65m x 3.56m plus door recess)

Double glazed window, recessed space for wardrobes, radiator, door to en-suite shower room.