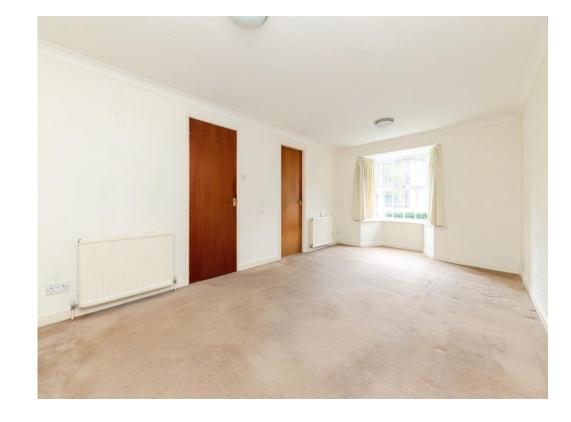

### Lounge

17' 4" plus bay window x 10' 9" (5.28m plus bay window x 3.28m)

Double glazed bay window to the front, radiator, telephone point, television point, door into kitchen.