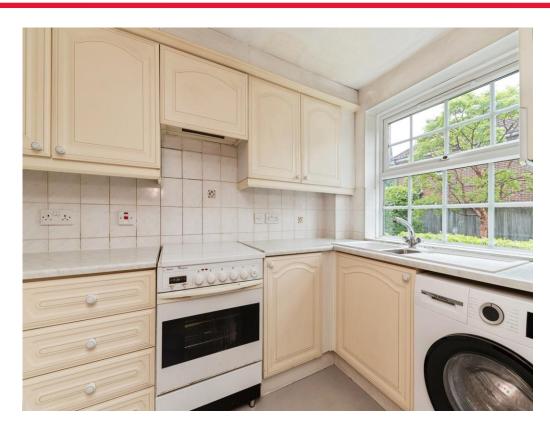

#### Kitchen

9' 7" x 6' 1" (2.92m x 1.85m)

Double glazed window to the front, sink and drainer with 1.5 bowls, cooker point, plumbing for washing machine, space for fridge freezer, cupboards at wall and base level, wall-based gas boiler, radiator.