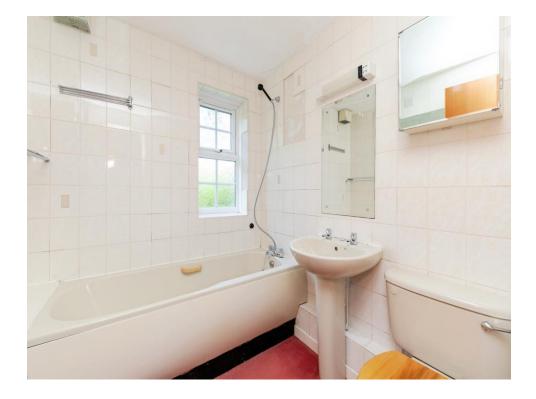

#### Bathroom

Panelled bath with shower attachment, wash hand basin, low level w/c, shaved point, frosted double glazed window, radiator.

This floor plan is for illustrative purposes only. It is not drawn to scale. Any measurements, floor areas (including any total floor area), openings and orientation are approximate. No details are guaranteed, they cannot be relied upon for any purpose and they do not form part of any agreement. No liability is taken for any error, omission or misstatement. A party must rely upon its own inspection(s). Powered by www.focalagent.com