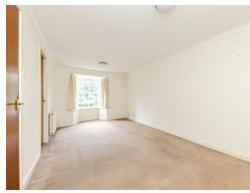

### Lounge

17' 4" plus bay window x 10' 9" (5.28m plus bay window x 3.28m)

Double glazed bay window to the front, radiator, telephone point, television point, door into kitchen.

#### **Bedroom 1**

11' 6" x 10' 8" (3.51m x 3.25m)

Double glazed window to the rear, range of built in wardrobes, radiator.