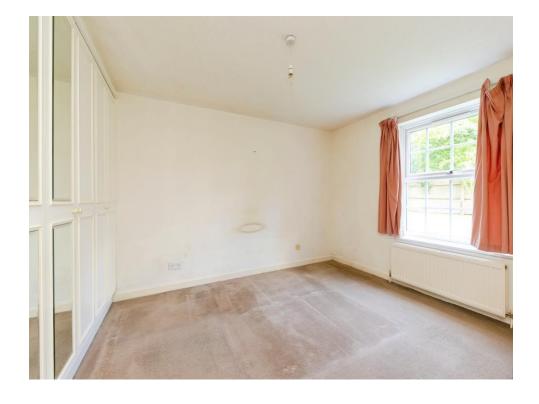

#### **Bedroom 1**

11' 6" x 10' 8" (3.51m x 3.25m)

Double glazed window to the rear, range of built in wardrobes, radiator.