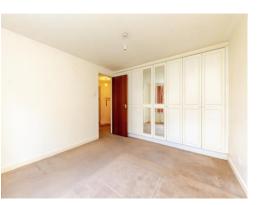

#### **Bedroom 1**

11' 6" x 10' 8" (3.51m x 3.25m)

Double glazed window to the rear, range of built in wardrobes, radiator.