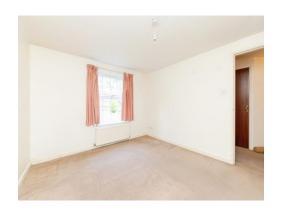

### Lounge

17' 4" plus bay window x 10' 9" (5.28m plus bay window x 3.28m)

Double glazed bay window to the front, radiator, telephone point, television point, door into kitchen.