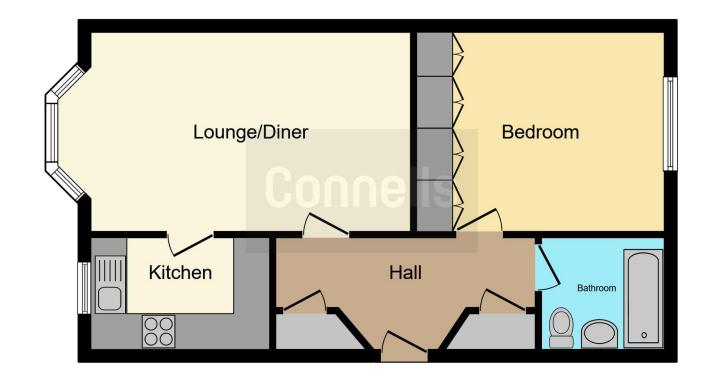

#### Bathroom

Panelled bath with shower attachment, wash hand basin, low level w/c, shaved point, frosted double glazed window, radiator.

This floor plan is for illustrative purposes only. It is not drawn to scale. Any measurements, floor areas (including any total floor area), openings and orientation are approximate. No details are guaranteed, they cannot be relied upon for any purpose and they do not form part of any agreement. No liability is taken for any error, omission or misstatement. A party must rely upon its own inspection(s). Powered by www.focalagent.com