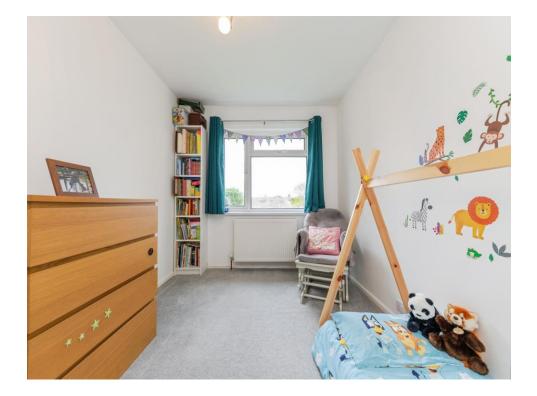

#### **Bedroom 1**

12' 4" max x 10' 7" max (3.76m max x 3.23m max)

Large bedroom, double glazed window to the front, radiator, spotlights.

#### Bedroom 2

8' 6" x 12' 5" (2.59m x 3.78m)

Double glazed window to the front, radiator, one wall sound proofed, loft access.