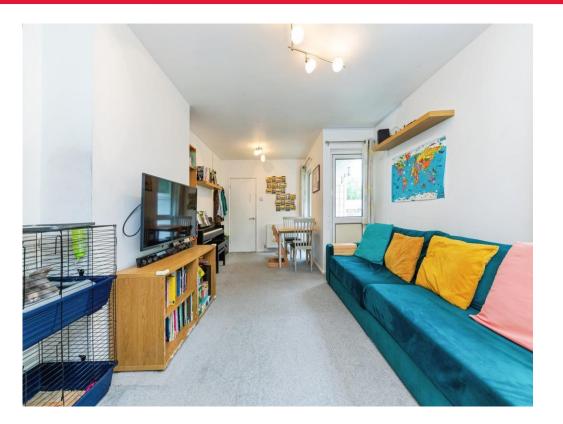

#### Lounge

19' 5" max x 11' 3" max (5.92m max x 3.43m max)

Double glazed window to the side, double glazed door to the balcony, two radiators, television and telephone points, one wall is soundproofed.