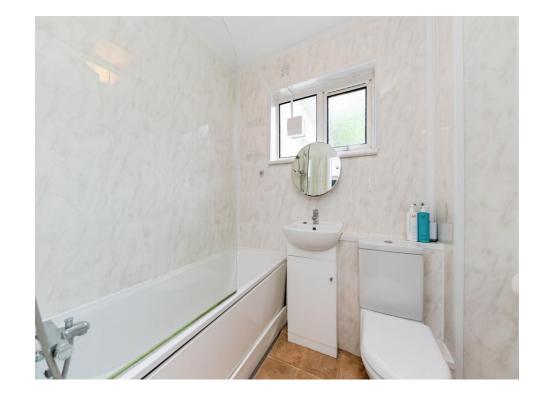

#### Bathroom

Vanity basin, low level w/c, panelled bath with shower over. Frosted double glazed window to the side, heated towel rail.