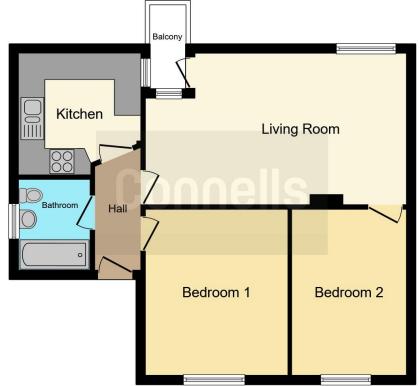

#### **Entrance Hall**

Intercom, radiator, fire door.

#### Lounge

19' 5" max x 11' 3" max (5.92m max x 3.43m max)

Double glazed window to the side, double glazed door to the balcony, two radiators, television and telephone points, one wall is soundproofed.

#### Kitchen

9' max x 9' 4" max (2.74m max x 2.84m max)

Double glazed window to the side, electric oven, gas hob, extractor fan, cupboards at high and low level, frosted double glazed window to the side, boiler. Room for Fridge freezer, dishwasher and washing machine.

#### **Bedroom 1**

12' 4" max x 10' 7" max (3.76m max x 3.23m max)

Large bedroom, double glazed window to the front, radiator, spotlights.

#### Bedroom 2

8' 6" x 12' 5" (2.59m x 3.78m)

Double glazed window to the front, radiator, one wall sound proofed, loft access.

#### Bathroom

Vanity basin, low level w/c, panelled bath with shower over. Frosted double glazed window to the side, heated towel rail.

#### Loft Space

Very small loft area.

Residential Sales & Lettings | Mortgage Services | Conveyancing | Surveyors | Land & New Homes

To view this property please contact Connells on