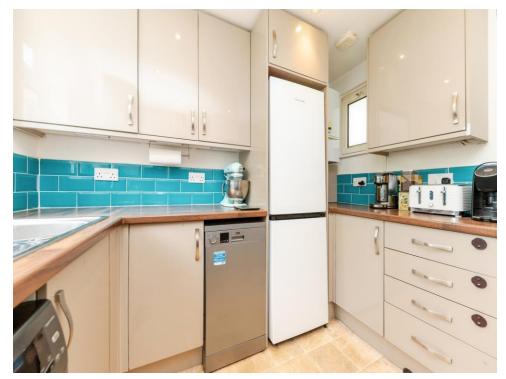

#### Kitchen

9' max x 9' 4" max (2.74m max x 2.84m max)

Double glazed window to the side, electric oven, gas hob, extractor fan, cupboards at high and low level, frosted double glazed window to the side, boiler. Room for Fridge freezer, dishwasher and washing machine.