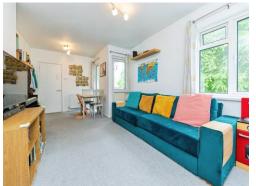

#### Lounge

19' 5" max x 11' 3" max (5.92m max x 3.43m max)

Double glazed window to the side, double glazed door to the balcony, two radiators, television and telephone points, one wall is soundproofed.