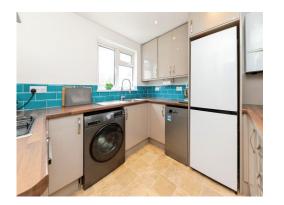

#### Kitchen

9' max x 9' 4" max (2.74m max x 2.84m max)

Double glazed window to the side, electric oven, gas hob, extractor fan, cupboards at high and low level, frosted double glazed window to the side, boiler. Room for Fridge freezer, dishwasher and washing machine.