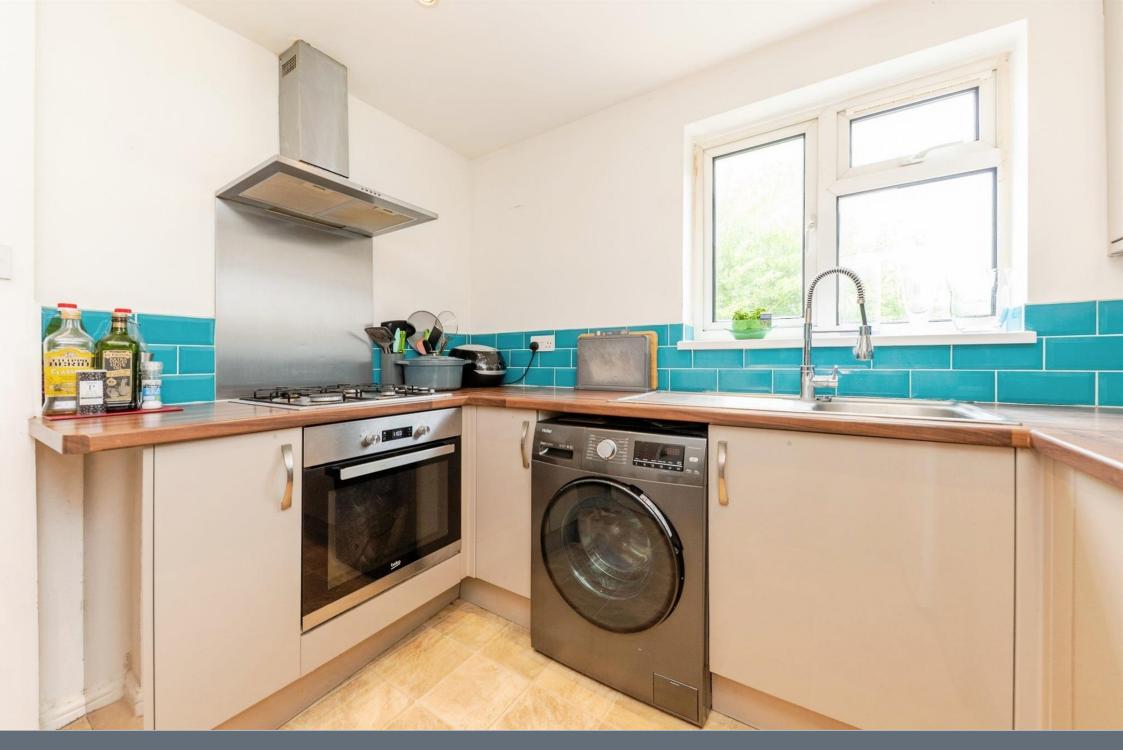

#### Kitchen

9' max x 9' 4" max (2.74m max x 2.84m max)

Double glazed window to the side, electric oven, gas hob, extractor fan, cupboards at high and low level, frosted double glazed window to the side, boiler. Room for Fridge freezer, dishwasher and washing machine.