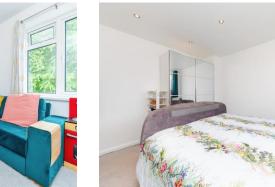

#### **Bedroom 1**

12' 4" max x 10' 7" max (3.76m max x 3.23m max)

Large bedroom, double glazed window to the front, radiator, spotlights.

#### Bedroom 2

8' 6" x 12' 5" (2.59m x 3.78m)

Double glazed window to the front, radiator, one wall sound proofed, loft access.